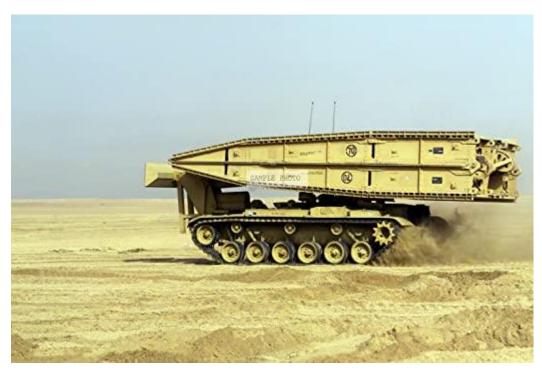

### **COMPONENTS**

- > Turret
- > Hull
- > Folded metal bridge
- ➤ Hydraulic assembly
- > Tracks

#### **CONSTRUCTION**

- ➤ Bridge builder is usually a tracked vehicle converted from a tank chassis to carry a folding metal bridge instead of weapons.
- ➤ Bridge layer unfolds and launches its cargo, providing a ready-made bridge.
- ➤Once the span has been put in place, the vehicle detaches from the bridge, and

#### **CONSTRUCTION**

- ➤Once all of the vehicles have crossed, it crosses the bridge itself and reattaches to the bridge on the other side.
- ➤ Bridge builder can carry bridges of 60 feet (19 metres) or greater in length.