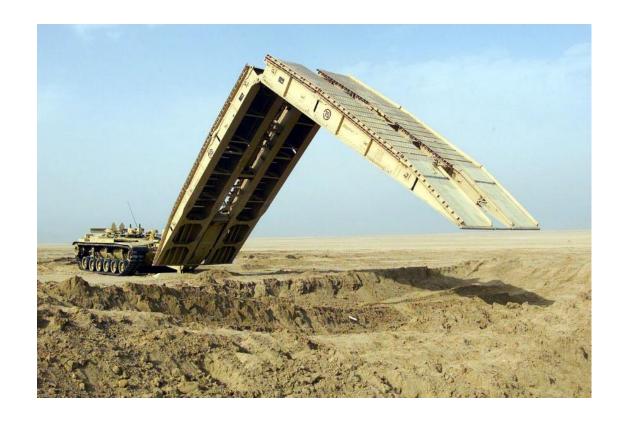

#### **INTRODUCTION**

- ➤ A Bridge Builder is a combat support vehicle, sometimes regarded as a subtype of military engineering vehicle.
- ➤ It is designed to assist militaries in rapidly deploying tanks and other armoured fighting vehicles across gap-type obstacles, such as rivers.

#### **CONSTRUCTION**

- ➤ Bridge builder is usually a tracked vehicle converted from a tank chassis to carry a folding metal bridge instead of weapons.
- ➤ Bridge layer unfolds and launches its cargo, providing a ready-made bridge.
- ➤Once the span has been put in place, the vehicle detaches from the bridge, and

moves aside to allow traffic to pass.

#### **CONSTRUCTION**

- ➤Once all of the vehicles have crossed, it crosses the bridge itself and reattaches to the bridge on the other side.
- ➤ Bridge builder can carry bridges of 60 feet (19 metres) or greater in length.