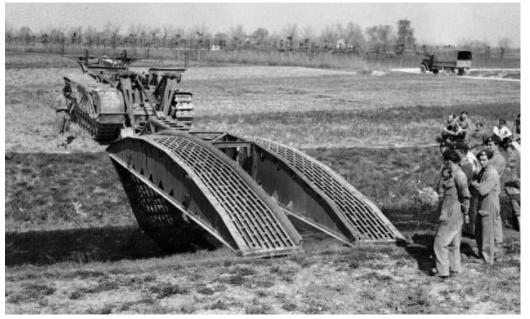

#### **INTRODUCTION**

- ➤ A Bridge Builder is a combat support vehicle, sometimes regarded as a subtype of military engineering vehicle.
- ➤ It is designed to assist militaries in rapidly deploying tanks and other armoured fighting vehicles across gap-type obstacles, such as rivers.

### **COMPONENTS**

- > Turret
- > Hull
- > Folded metal bridge
- ➤ Hydraulic assembly
- > Tracks

#### **CONSTRUCTION**

- ➤ Bridge builder is usually a tracked vehicle converted from a tank chassis to carry a folding metal bridge instead of weapons.
- ➤ Bridge layer unfolds and launches its cargo, providing a ready-made bridge.
- ➤Once the span has been put in place, the vehicle detaches from the bridge, and