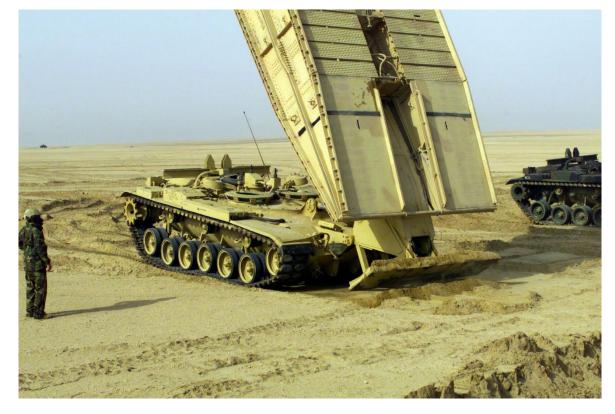

#### **CONSTRUCTION**

- ➤ Bridge builder is usually a tracked vehicle converted from a tank chassis to carry a folding metal bridge instead of weapons.
- ➤ Bridge layer unfolds and launches its cargo, providing a ready-made bridge.
- ➤Once the span has been put in place, the vehicle detaches from the bridge, and

moves aside to allow traffic to pass.

#### **CONSTRUCTION**

- ➤Once all of the vehicles have crossed, it crosses the bridge itself and reattaches to the bridge on the other side.
- ➤ Bridge builder can carry bridges of 60 feet (19 metres) or greater in length.