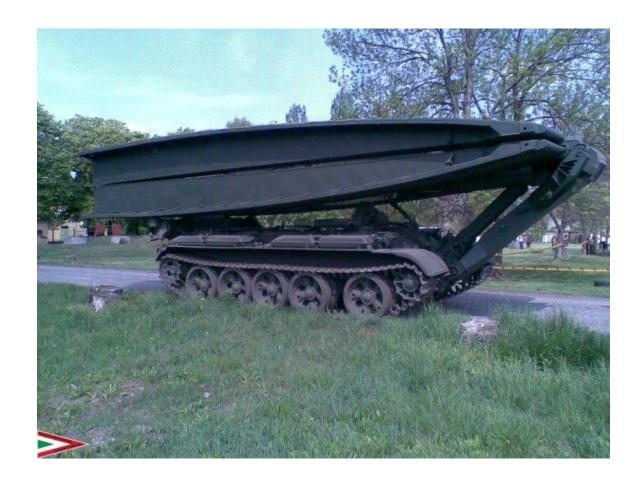

### **COMPONENTS**

- > Turret
- > Hull
- > Folded metal bridge
- ➤ Hydraulic assembly
- > Tracks

#### **CONSTRUCTION**

- ➤ Bridge builder is usually a tracked vehicle converted from a tank chassis to carry a folding metal bridge instead of weapons.
- ➤ Bridge layer unfolds and launches its cargo, providing a ready-made bridge.
- ➤Once the span has been put in place, the vehicle detaches from the bridge, and