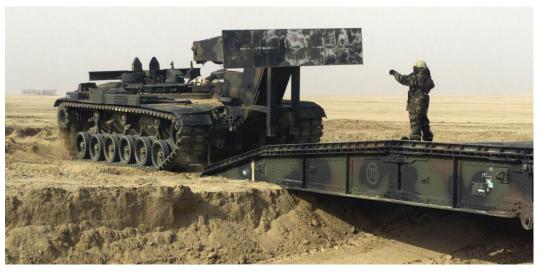

#### **CONSTRUCTION**

- ➤ Bridge builder is usually a tracked vehicle converted from a tank chassis to carry a folding metal bridge instead of weapons.
- ➤ Bridge layer unfolds and launches its cargo, providing a ready-made bridge.
- ➤Once the span has been put in place, the vehicle detaches from the bridge, and

moves aside to allow traffic to pass.

#### **CONSTRUCTION**

- ➤Once all of the vehicles have crossed, it crosses the bridge itself and reattaches to the bridge on the other side.
- ➤ Bridge builder can carry bridges of 60 feet (19 metres) or greater in length.