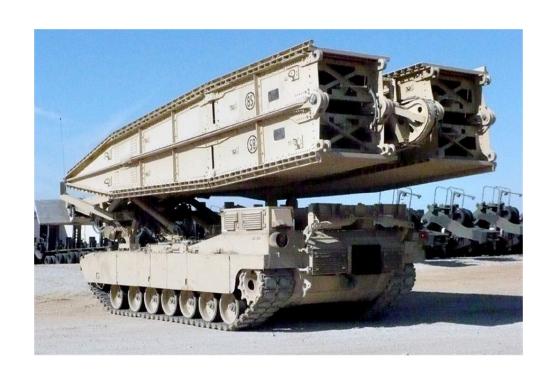

#### **INTRODUCTION**

- ➤ A Bridge Builder is a combat support vehicle, sometimes regarded as a subtype of military engineering vehicle.
- ➤ It is designed to assist militaries in rapidly deploying tanks and other armoured fighting vehicles across gap-type obstacles, such as rivers.

### **COMPONENTS**

- > Turret
- > Hull
- > Folded metal bridge
- ➤ Hydraulic assembly
- > Tracks

#### **CONSTRUCTION**

- ➤ Bridge builder is usually a tracked vehicle converted from a tank chassis to carry a folding metal bridge instead of weapons.
- ➤ Bridge layer unfolds and launches its cargo, providing a ready-made bridge.
- ➤Once the span has been put in place, the vehicle detaches from the bridge, and

moves aside to allow traffic to pass.

#### **CONSTRUCTION**

- ➤Once all of the vehicles have crossed, it crosses the bridge itself and reattaches to the bridge on the other side.
- ➤ Bridge builder can carry bridges of 60 feet (19 metres) or greater in length.