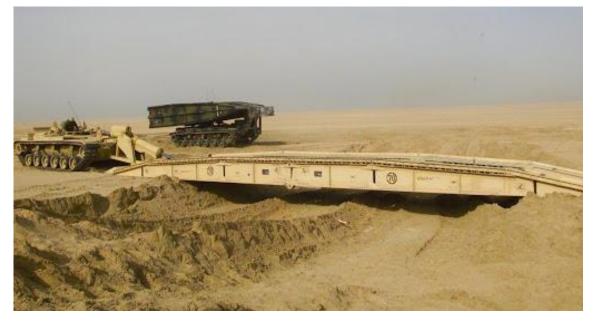

#### **CONSTRUCTION**

- ➤ Bridge builder is usually a tracked vehicle converted from a tank chassis to carry a folding metal bridge instead of weapons.
- ➤ Bridge layer unfolds and launches its cargo, providing a ready-made bridge.
- ➤Once the span has been put in place, the vehicle detaches from the bridge, and

moves aside to allow traffic to pass.

#### **CONSTRUCTION**

- ➤Once all of the vehicles have crossed, it crosses the bridge itself and reattaches to the bridge on the other side.
- ➤ Bridge builder can carry bridges of 60 feet (19 metres) or greater in length.