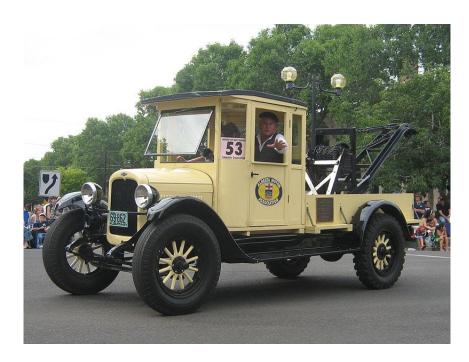

er location.





## **NEED FOR TOWING VEHICLE**



- > It is hard to move and operate the accidental vehicles.
- > Since the working parts of the accidental vehicle will not function.
- > In order to carry that damaged vehicle to the nearer workshop, the towing vehicle

can be used.





## WHEEL LIFT TOW TRUCK









## **FLAT BED TOW TRUCK**









## **BOOM TOW TRUCK**







## **APPLICATION**



- > Used to transport damaged vehicle to the nearer service center
- ➤ Used for seizing the vehicle which is parked in No-parking area







- 1. How wheel lift tow truck works?
- 2. Mention the working of flat bed tow truck.
- 3. What is the cost of Towing Vehicle?





#### **REFERENCE**



- https://en.wikipedia.org/wiki/Tow\_truck.
- https://www.youtube.com/watch?v=7kh7Fdf\_iNo







# THANK YOU!!!