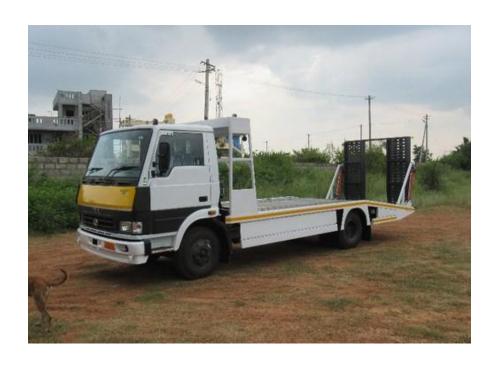

NTENT**



- > Introduction
- ➤ Need for Towing Vehicle
- > Types of Towing vehicle
- > Applications



#### **INTRODUCTION**



- ➤ A tow truck is a truck used to move disabled, improperly parked, impounded, or otherwise indisposed motor vehicles.
- This may involve recovering a vehicle damaged in an accident, returning one to a drivable surface in a mishap or inclement weather, or towing or transporting one via flatbed to a repair shop or other location.





## **NEED FOR TOWING VEHICLE**



- > It is hard to move and operate the accidental vehicles.
- > Since the working parts of the accidental vehicle will not function.
- > In order to carry that damaged vehicle to the nearer workshop, the towing vehicle

can be used.





## WHEEL LIFT TOW TRUCK









## **FLAT BED TOW TRUCK**









## **BOOM TOW TRUCK**







## **APPLICATION**



- > Used to transport damaged vehicle to the nearer service center
- ➤ Used for seizing the vehicle which is parked in No-parking area







- 1. How wheel lift tow truck works?
- 2. Mention the working of flat bed tow truck.
- 3. What is the cost of Towing Vehicle?





#### **REFERENCE**



- https://en.wikipedia.org/wiki/Tow\_truck.
- https://www.youtube.com/watch?v=7kh7Fdf\_iNo







# THANK YOU!!!