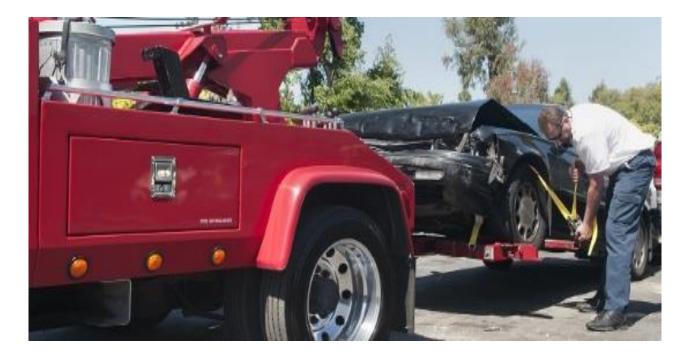

es and Special Utility Vehicle

Topic 6: Towing Vehicle



## **CONTENT**



- > Introduction
- ➤ Need for Towing Vehicle
- > Types of Towing vehicle
- > Applications



#### **INTRODUCTION**



- ➤ A tow truck is a truck used to move disabled, improperly parked, impounded, or otherwise indisposed motor vehicles.
- This may involve recovering a vehicle damaged in an accident, returning one to a drivable surface in a mishap or inclement weather, or towing or transporting one via flatbed to a repair shop or other location.





## **NEED FOR TOWING VEHICLE**



- > It is hard to move and operate the accidental vehicles.
- > Since the working parts of the accidental vehicle will not function.
- > In order to carry that damaged vehicle to the nearer workshop, the towing vehicle

can be used.





## WHEEL LIFT TOW TRUCK









## **FLAT BED TOW TRUCK**









## **BOOM TOW TRUCK**







## **APPLICATION**



- > Used to transport damaged vehicle to the nearer service center
- ➤ Used for seizing the vehicle which is parked in No-parking area







- 1. How wheel lift tow truck works?
- 2. Mention the working of flat bed tow truck.
- 3. What is the cost of Towing Vehicle?





#### **REFERENCE**



- https://en.wikipedia.org/wiki/Tow\_truck.
- https://www.youtube.com/watch?v=7kh7Fdf\_iNo







# THANK YOU!!!