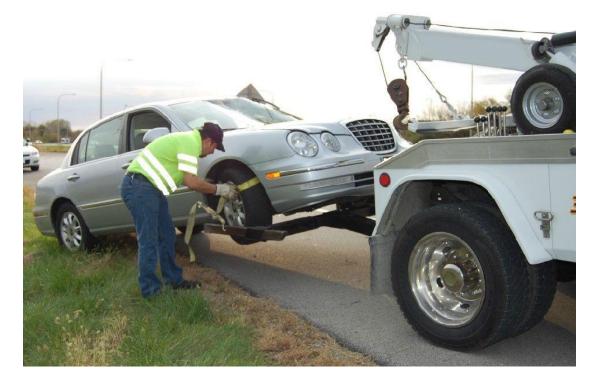

opic 6: Towing Vehicle



## **CONTENT**



- > Introduction
- ➤ Need for Towing Vehicle
- > Types of Towing vehicle
- > Applications



#### **INTRODUCTION**



- ➤ A tow truck is a truck used to move disabled, improperly parked, impounded, or otherwise indisposed motor vehicles.
- This may involve recovering a vehicle damaged in an accident, returning one to a drivable surface in a mishap or inclement weather, or towing or transporting one via flatbed to a repair shop or other location.





## **NEED FOR TOWING VEHICLE**



- > It is hard to move and operate the accidental vehicles.
- > Since the working parts of the accidental vehicle will not function.
- > In order to carry that damaged vehicle to the nearer workshop, the towing vehicle

can be used.





## WHEEL LIFT TOW TRUCK









## **FLAT BED TOW TRUCK**









## **BOOM TOW TRUCK**







## **APPLICATION**



- > Used to transport damaged vehicle to the nearer service center
- ➤ Used for seizing the vehicle which is parked in No-parking area







- 1. How wheel lift tow truck works?
- 2. Mention the working of flat bed tow truck.
- 3. What is the cost of Towing Vehicle?





#### **REFERENCE**



- https://en.wikipedia.org/wiki/Tow\_truck.
- https://www.youtube.com/watch?v=7kh7Fdf\_iNo







# THANK YOU!!!