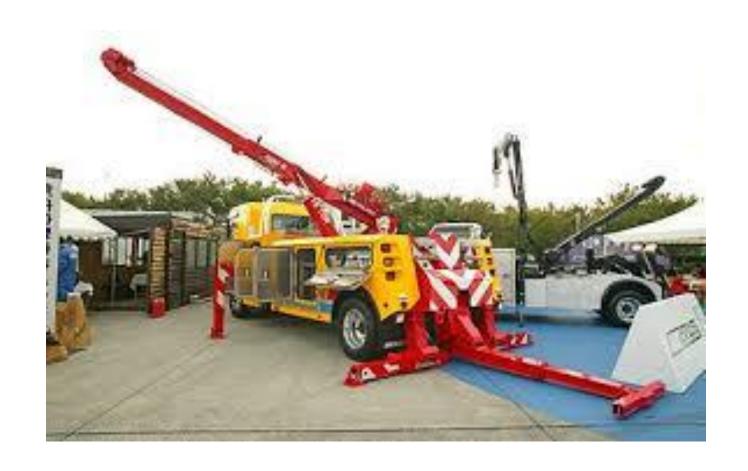

Need for Towing Vehicle
- > Types of Towing vehicle
- > Applications



#### **INTRODUCTION**



- ➤ A tow truck is a truck used to move disabled, improperly parked, impounded, or otherwise indisposed motor vehicles.
- This may involve recovering a vehicle damaged in an accident, returning one to a drivable surface in a mishap or inclement weather, or towing or transporting one via flatbed to a repair shop or other location.





## **NEED FOR TOWING VEHICLE**



- > It is hard to move and operate the accidental vehicles.
- > Since the working parts of the accidental vehicle will not function.
- > In order to carry that damaged vehicle to the nearer workshop, the towing vehicle

can be used.





## WHEEL LIFT TOW TRUCK









## **FLAT BED TOW TRUCK**









## **BOOM TOW TRUCK**







## **APPLICATION**



- > Used to transport damaged vehicle to the nearer service center
- ➤ Used for seizing the vehicle which is parked in No-parking area







- 1. How wheel lift tow truck works?
- 2. Mention the working of flat bed tow truck.
- 3. What is the cost of Towing Vehicle?





#### **REFERENCE**



- https://en.wikipedia.org/wiki/Tow\_truck.
- https://www.youtube.com/watch?v=7kh7Fdf\_iNo







# THANK YOU!!!