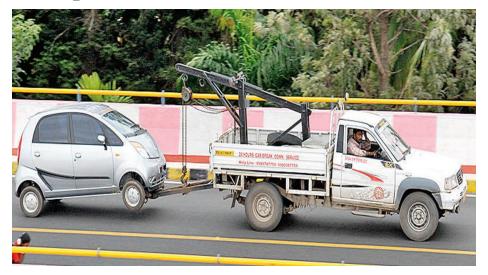

.

Accredited by NBA – AICTE and Accredited by NAAC – UGC with 'A++' Grade Approved by AICTE, New Delhi & Affiliated to Anna University, Chennai.

#### DEPARTMENT OF AUTOMOBILE ENGINEERING

**COURSE NAME: 19AUE308 - SPECIAL VEHICLES** 

III YEAR /VI SEMESTER

Unit 4- Cranes and Special Utility Vehicle

Topic 6: Towing Vehicle



## **CONTENT**



- > Introduction
- ➤ Need for Towing Vehicle
- > Types of Towing vehicle
- > Applications



#### **INTRODUCTION**



- ➤ A tow truck is a truck used to move disabled, improperly parked, impounded, or otherwise indisposed motor vehicles.
- This may involve recovering a vehicle damaged in an accident, returning one to a drivable surface in a mishap or inclement weather, or towing or transporting one via flatbed to a repair shop or other location.





## **NEED FOR TOWING VEHICLE**



- > It is hard to move and operate the accidental vehicles.
- > Since the working parts of the accidental vehicle will not function.
- > In order to carry that damaged vehicle to the nearer workshop, the towing vehicle

can be used.





## WHEEL LIFT TOW TRUCK









## **FLAT BED TOW TRUCK**









## **BOOM TOW TRUCK**







## **APPLICATION**



- > Used to transport damaged vehicle to the nearer service center
- ➤ Used for seizing the vehicle which is parked in No-parking area







- 1. How wheel lift tow truck works?
- 2. Mention the working of flat bed tow truck.
- 3. What is the cost of Towing Vehicle?





#### **REFERENCE**



- https://en.wikipedia.org/wiki/Tow\_truck.
- https://www.youtube.com/watch?v=7kh7Fdf\_iNo







# THANK YOU!