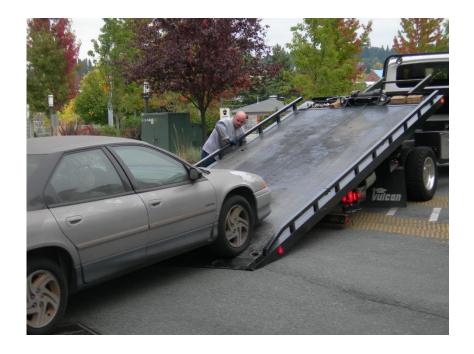

ENT**



- > Introduction
- ➤ Need for Towing Vehicle
- > Types of Towing vehicle
- > Applications



#### **INTRODUCTION**



- ➤ A tow truck is a truck used to move disabled, improperly parked, impounded, or otherwise indisposed motor vehicles.
- This may involve recovering a vehicle damaged in an accident, returning one to a drivable surface in a mishap or inclement weather, or towing or transporting one via flatbed to a repair shop or other location.





## **NEED FOR TOWING VEHICLE**



- > It is hard to move and operate the accidental vehicles.
- > Since the working parts of the accidental vehicle will not function.
- > In order to carry that damaged vehicle to the nearer workshop, the towing vehicle

can be used.





## WHEEL LIFT TOW TRUCK









## **FLAT BED TOW TRUCK**









## **BOOM TOW TRUCK**







## **APPLICATION**



- > Used to transport damaged vehicle to the nearer service center
- ➤ Used for seizing the vehicle which is parked in No-parking area







- 1. How wheel lift tow truck works?
- 2. Mention the working of flat bed tow truck.
- 3. What is the cost of Towing Vehicle?





#### **REFERENCE**



- https://en.wikipedia.org/wiki/Tow\_truck.
- https://www.youtube.com/watch?v=7kh7Fdf\_iNo







# THANK YOU!!!