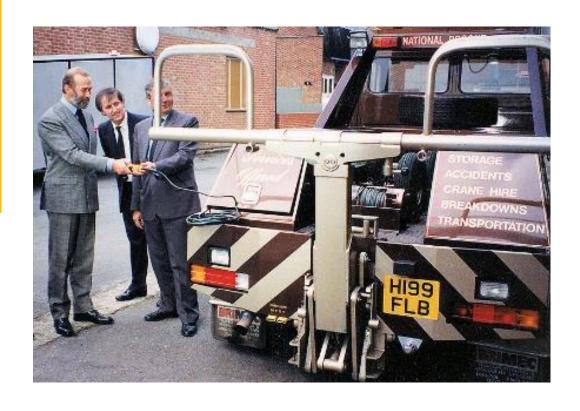

Topic 6: Towing Vehicle



## **CONTENT**



- > Introduction
- ➤ Need for Towing Vehicle
- > Types of Towing vehicle
- > Applications



#### **INTRODUCTION**



- ➤ A tow truck is a truck used to move disabled, improperly parked, impounded, or otherwise indisposed motor vehicles.
- This may involve recovering a vehicle damaged in an accident, returning one to a drivable surface in a mishap or inclement weather, or towing or transporting one via flatbed to a repair shop or other location.





## **NEED FOR TOWING VEHICLE**



- > It is hard to move and operate the accidental vehicles.
- > Since the working parts of the accidental vehicle will not function.
- > In order to carry that damaged vehicle to the nearer workshop, the towing vehicle

can be used.





## WHEEL LIFT TOW TRUCK









## **FLAT BED TOW TRUCK**









## **BOOM TOW TRUCK**







## **APPLICATION**



- > Used to transport damaged vehicle to the nearer service center
- ➤ Used for seizing the vehicle which is parked in No-parking area







- 1. How wheel lift tow truck works?
- 2. Mention the working of flat bed tow truck.
- 3. What is the cost of Towing Vehicle?





#### **REFERENCE**



- https://en.wikipedia.org/wiki/Tow\_truck.
- https://www.youtube.com/watch?v=7kh7Fdf\_iNo







# THANK YOU!!!