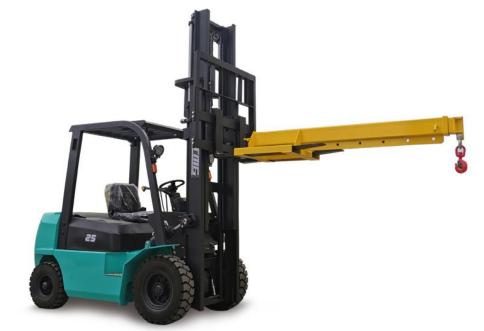

# JIB ARM

- ➤ Jib arm is used to carry the materials and transport to required place
- ➤ It is used to hold the weight objects for more time.
- The material is carried by means of a hook.

19AUE308 – Special Vehicles / Lt. P. Leon Dharmadurai (AP/ AUTO / SNSCT)