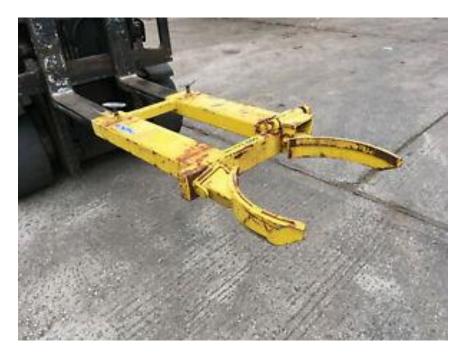

# **SQUEEZE CLAMP**

- ➤ It is difficult to grab the improper shaped object by using conventional fork.
- ➤ Squeeze clamp is attached to the fork lift truck to grab improper shaped objects.
- ➤ It make it easier for trucks to improper shaped objects.

# **SQUEEZE CLAMP**

- ➤ The material handling is good compared to the normal fork.
- > It is used in warehouses.
- ➤ It can grab the objects of all shapes.