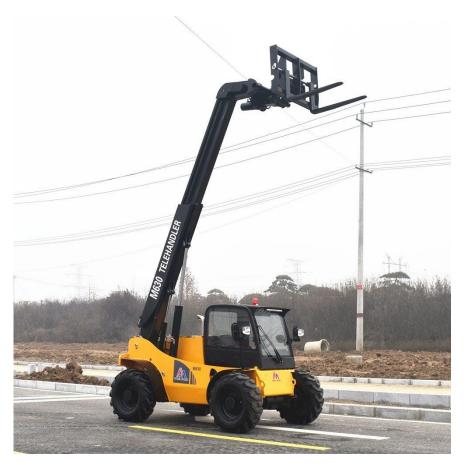

### **BOOM**

- ➤ The Boom is attached to the forklift truck to grab the object in the height places.
- ➤ It provides the variant heights.
- **►**Used in Warehouses