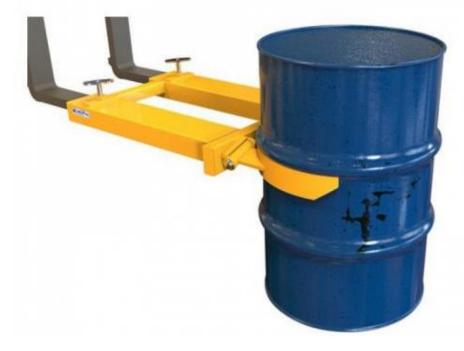

#### **BARREL FORK**

- ➤ It is difficult to grab the cylindrical object by using conventional fork.
- ➤ Barrel fork is attached to the fork lift truck to grab cylindrical object.
- ➤ It make it easier for trucks to handle cylindrical object.

### **BARREL FORK**

- ➤ The main advantage is that the cylindrical object is grabbed tightly.
- ➤ So, the material handling is good compared to the normal fork.
- > It is used in warehouses.