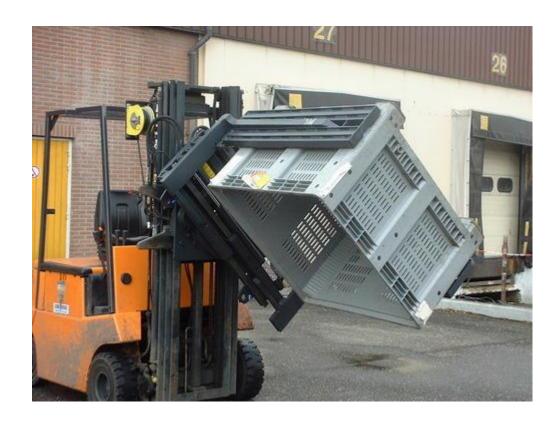

# **SQUEEZE CLAMP**

- ➤ It is difficult to grab the improper shaped object by using conventional fork.
- ➤ Squeeze clamp is attached to the fork lift truck to grab improper shaped objects.
- ➤ It make it easier for trucks to improper shaped objects.

# **SQUEEZE CLAMP**

- ➤ The material handling is good compared to the normal fork.
- > It is used in warehouses.
- ➤ It can grab the objects of all shapes.