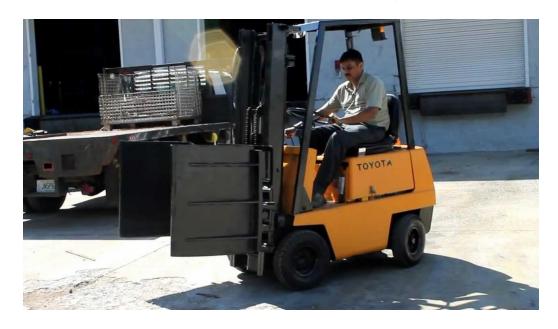

#### **BARREL FORK**

- ➤ It is difficult to grab the cylindrical object by using conventional fork.
- ➤ Barrel fork is attached to the fork lift truck to grab cylindrical object.
- ➤ It make it easier for trucks to handle cylindrical object.

### **BARREL FORK**

- ➤ The main advantage is that the cylindrical object is grabbed tightly.
- ➤ So, the material handling is good compared to the normal fork.
- > It is used in warehouses.