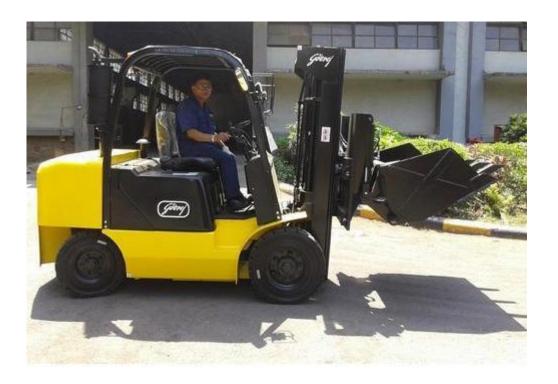

# **SHOVEL BUCKET**

- ➤ The Shovel bucket is used to carry and transport the loosen materials.
- > It is used in warehouses.
- **≻**Easy to handle