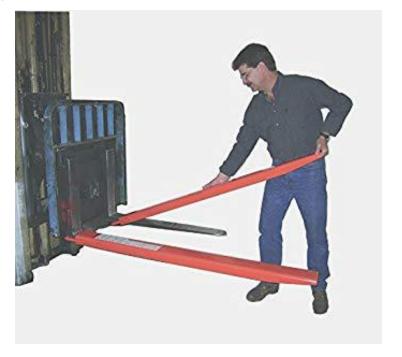

#### **FORK EXTENSION**

- ➤ It is attached to the regular forks for added lifting capacity and stability.
- Forklift extenders make it easier for trucks to handle large and odd-shaped loads.
- ➤ They also provide stability and reduce the risk of damage to the load.

#### **FORK EXTENSION**

- ➤ It offers a cost-effective way to get more length.
- They are best suited for occasional large loads that need a longer fork.
- Fork extensions are made for light bulky loads.
- ➤If the load exceeds the maximum load center, longer forklifts are safer than fork extensions.