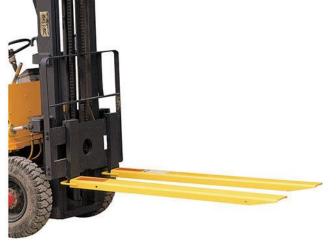

#### **FORK EXTENSION**

- ➤ It is attached to the regular forks for added lifting capacity and stability.
- Forklift extenders make it easier for trucks to handle large and odd-shaped loads.
- ➤ They also provide stability and reduce the risk of damage to the load.

#### **FORK EXTENSION**

- ➤ It offers a cost-effective way to get more length.
- They are best suited for occasional large loads that need a longer fork.
- Fork extensions are made for light bulky loads.
- ➤If the load exceeds the maximum load center, longer forklifts are safer than fork extensions.