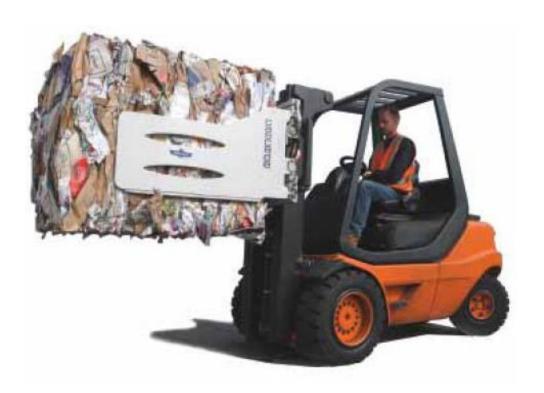

# **SQUEEZE CLAMP**

- ➤ It is difficult to grab the improper shaped object by using conventional fork.
- ➤ Squeeze clamp is attached to the fork lift truck to grab improper shaped objects.
- ➤ It make it easier for trucks to improper shaped objects.

# **SQUEEZE CLAMP**

- ➤ The material handling is good compared to the normal fork.
- > It is used in warehouses.
- ➤ It can grab the objects of all shapes.