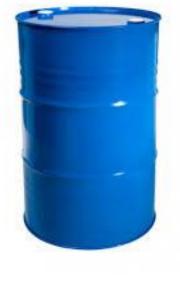

#### **BARREL FORK**

- ➤ It is difficult to grab the cylindrical object by using conventional fork.
- ➤ Barrel fork is attached to the fork lift truck to grab cylindrical object.
- ➤ It make it easier for trucks to handle cylindrical object.

### **BARREL FORK**

- ➤ The main advantage is that the cylindrical object is grabbed tightly.
- ➤ So, the material handling is good compared to the normal fork.
- > It is used in warehouses.