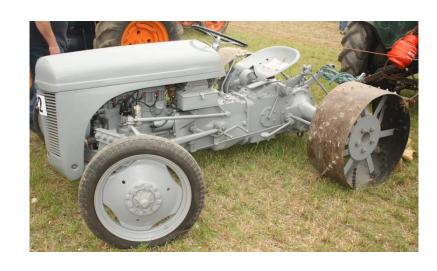

### Based on Structural Design

- ➤ Wheel tractor
- ➤ Crawler tractor
- ➤ Walking type tractor

### **Based on Structural Design**