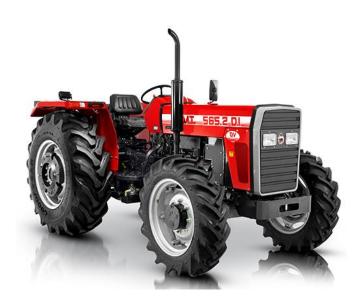

### Based on Structural Design

- ➤ Wheel tractor
- ➤ Crawler tractor
- ➤ Walking type tractor

### **Based on Structural Design**