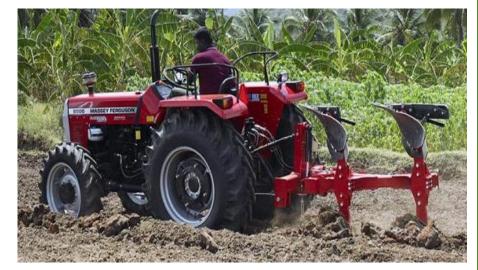

### Based on Structural Design

- ➤ Wheel tractor
- ➤ Crawler tractor
- ➤ Walking type tractor

### **Based on Structural Design**