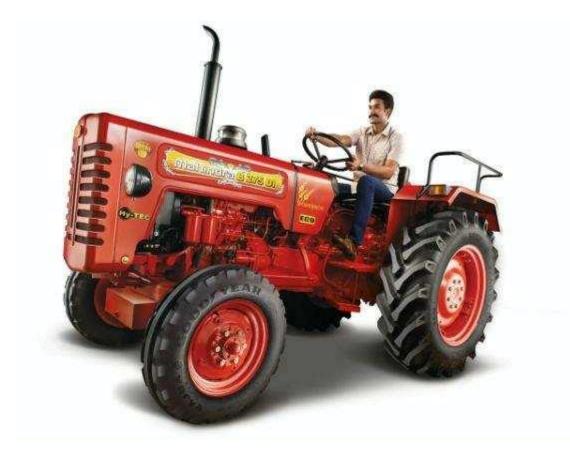

### Based on Structural Design

- ➤ Wheel tractor
- ➤ Crawler tractor
- ➤ Walking type tractor

### **Based on Structural Design**