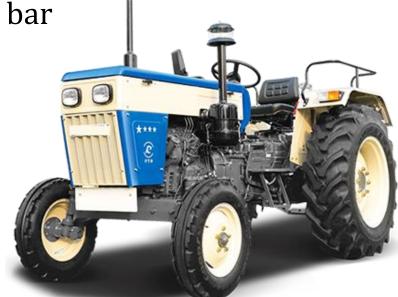

### Based on Structural Design

- ➤ Wheel tractor
- ➤ Crawler tractor
- ➤ Walking type tractor

### **Based on Structural Design**