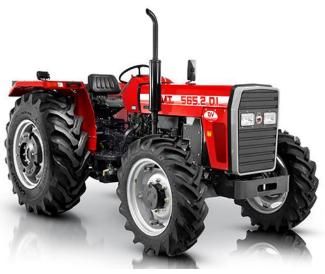

### Introduction

- Tractor is a self propelled power unit having wheels or tracks for operating agricultural implements and machines including trailers.
- The word tractor is derived from two words traction and motor. Tractor is a machine which is used for traction purpose.
- ➤ Tractor can be used for different job by attaching implements, tools, as single

unit. The tractor is farmer's movable power house.