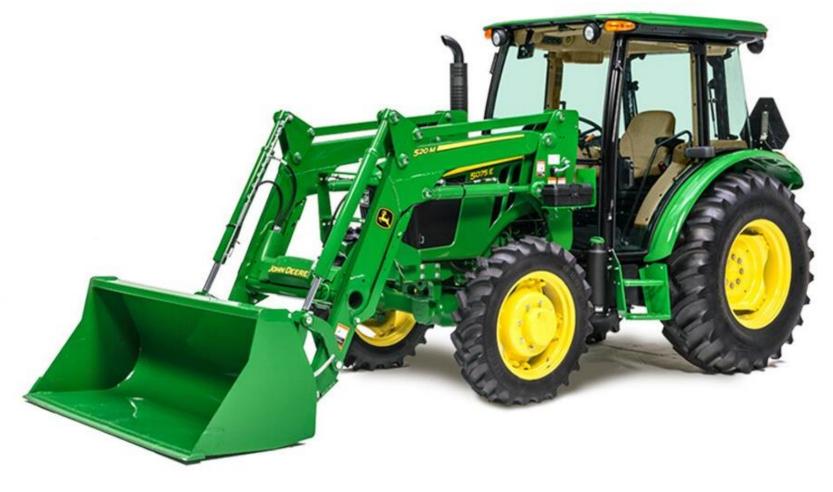

### **Tractor with Front End Loader**

#### **Need for Front End Loader**

- ➤ It is impossible to move all agro products and wastes with man power
- For serving this purpose, the front end loader is used
- ➤ The use of front loader reduces the time and man power

### **Application of Tractor with Front End Loader**

- Front loaders are commonly used to transport the agriculture product from one place to another
- ➤ It also used to transport the loosen sand in the field
- > For removing and transporting the agricultural wastes.