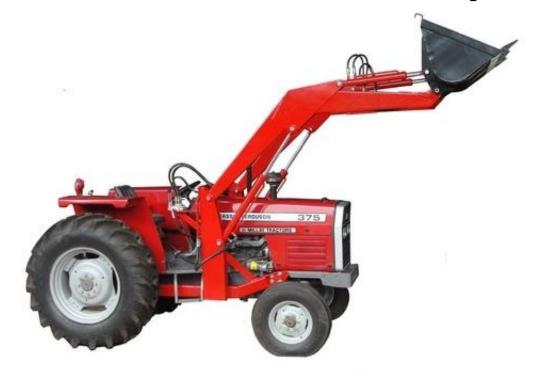

### **Tractor with Front End Loader**

#### **Need for Front End Loader**

- ➤ It is impossible to move all agro products and wastes with man power
- For serving this purpose, the front end loader is used
- ➤ The use of front loader reduces the time and man power

### **Application of Tractor with Front End Loader**

- Front loaders are commonly used to transport the agriculture product from one place to another
- ➤ It also used to transport the loosen sand in the field
- > For removing and transporting the agricultural wastes.