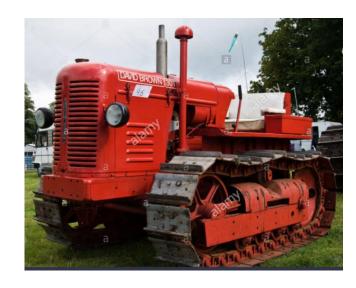

### Based on Structural Design

- ➤ Wheel tractor
- ➤ Crawler tractor
- ➤ Walking type tractor

### **Based on Structural Design**