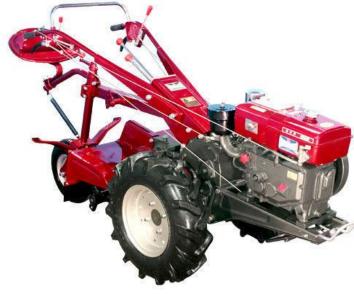

### Based on Structural Design

- ➤ Wheel tractor
- ➤ Crawler tractor
- ➤ Walking type tractor

### **Based on Structural Design**