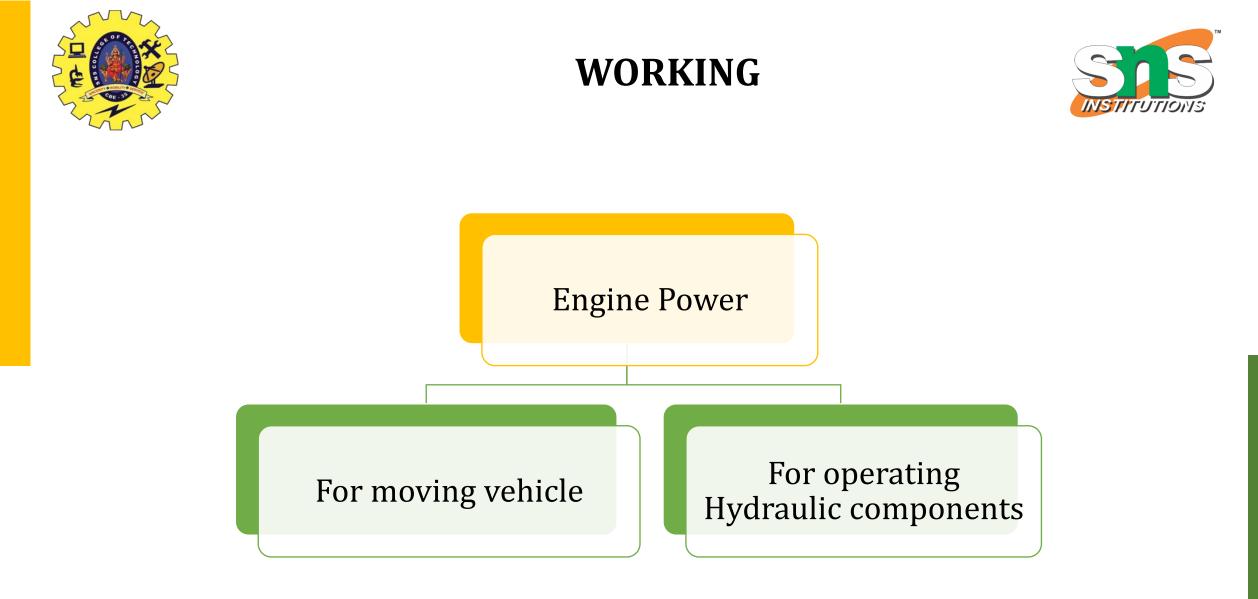

#### WORKING

> The tilting, raising, or lowering of the entire trencher attachment is done using the

hydraulic mechanism located on the construction machinery.

➤Starting and stopping of the trencher are controlled by the auxiliary hydraulic control mechanism.

➢Also, the auxiliary control system will control the speed of the trencher by adjusting the fluid flow through the circuit.