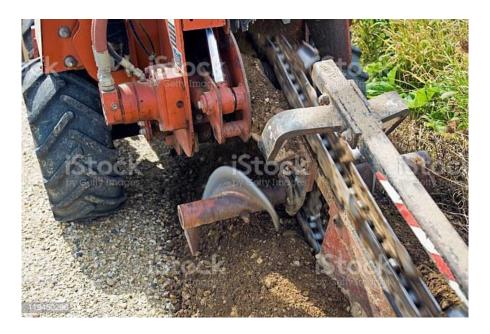

- Digging chain
- Digging boom
- Auger with slinger
- Crumber boom
- Crumber shoe
- Side shift locking pin
- Hydraulic motor
- Chain tension adjustment

### WORKING

➤The crumber mechanism in the trencher is used for grabbing and removing loose dirt in the trench.

➤The crumber boom and crumber shoe are the major components, and this shoe will be mounted on the boom.

➤The position of these mounted shoes can be changed using the fluid-powered motor attached to the linkage mechanism.

≻Also, the automatic locking device will hold the crumber shoe in a working position.