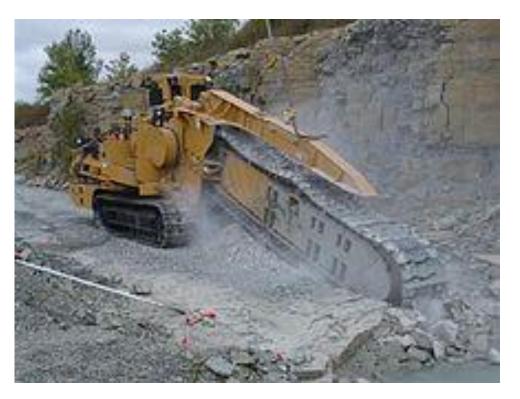

## INTRODUCTION

- A trencher is a piece of construction equipment used to dig trenches, especially for laying pipes or electrical cables, for installing drainage, or in preparation for trench warfare.
- Trenchers may range in size from walk-behind models, to attachments for a skid loader or tractor, to very heavy tracked heavy equipment.

### CONSTRUCTION

 $\geq$  In the chain trencher, the digging chain will run on the digging boom arm.

>One or two heavy-duty radial piston hydraulic motors are used in the trencher for

controlling the speed of the digging chain.

➢Also, the chain trencher design has included a drill to prevent the fall back of dug soil back into the trench.

≻This soil will be raised using the high lift conveyor and then transported to trailers.