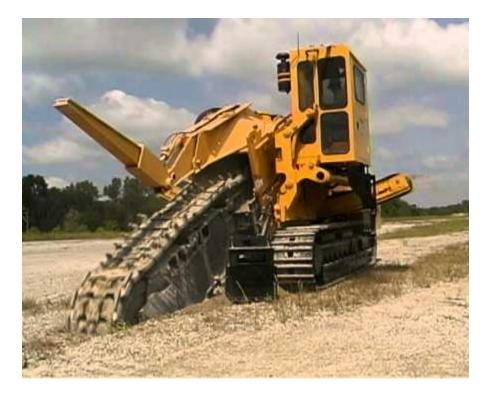

### CONSTRUCTION

 $\geq$  In the chain trencher, the digging chain will run on the digging boom arm.

>One or two heavy-duty radial piston hydraulic motors are used in the trencher for

controlling the speed of the digging chain.

#### WORKING

> The tilting, raising, or lowering of the entire trencher attachment is done using the

hydraulic mechanism located on the construction machinery.

➤Starting and stopping of the trencher are controlled by the auxiliary hydraulic control mechanism.

➢Also, the auxiliary control system will control the speed of the trencher by adjusting the fluid flow through the circuit.