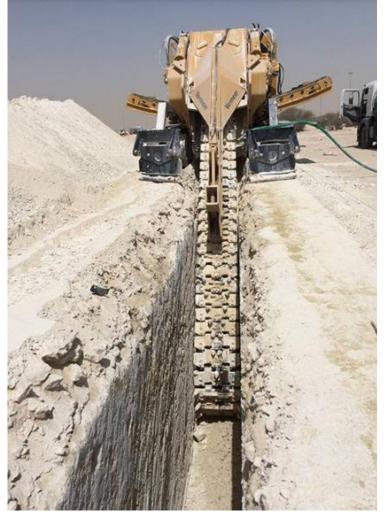

## INTRODUCTION

- A trencher is a piece of construction equipment used to dig trenches, especially for laying pipes or electrical cables, for installing drainage, or in preparation for trench warfare.
- Trenchers may range in size from walk-behind models, to attachments for a skid loader or tractor, to very heavy tracked heavy equipment.

## **NEED FOR TRENCHER**

Normally the Backhoe Loaders used for digging

purpose

- But the Backhoe loader cannot dig uniformly and needs more effort.
- By the use of Trencher we can easily dig and dispose the loosen material at the same time.