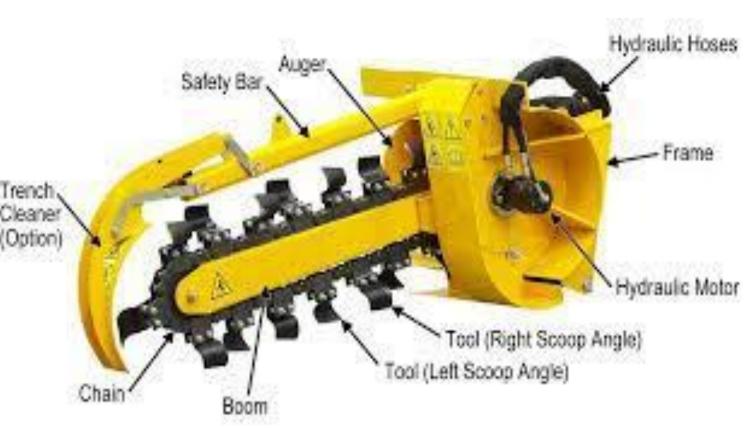

- Digging chain
- Digging boom
- Auger with slinger
- Crumber boom
- Crumber shoe
- Side shift locking pin
- Hydraulic motor
- Chain tension adjustment

### CONSTRUCTION

 $\geq$  In the chain trencher, the digging chain will run on the digging boom arm.

>One or two heavy-duty radial piston hydraulic motors are used in the trencher for

controlling the speed of the digging chain.

➢Also, the chain trencher design has included a drill to prevent the fall back of dug soil back into the trench.

≻This soil will be raised using the high lift conveyor and then transported to trailers.

### WORKING

➤The crumber mechanism in the trencher is used for grabbing and removing loose dirt in the trench.

➤The crumber boom and crumber shoe are the major components, and this shoe will be mounted on the boom.

➤The position of these mounted shoes can be changed using the fluid-powered motor attached to the linkage mechanism.

≻Also, the automatic locking device will hold the crumber shoe in a working position.