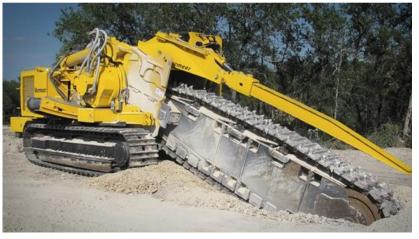

## INTRODUCTION

- A trencher is a piece of construction equipment used to dig trenches, especially for laying pipes or electrical cables, for installing drainage, or in preparation for trench warfare.
- Trenchers may range in size from walk-behind models, to attachments for a skid loader or tractor, to very heavy tracked heavy equipment.

## **NEED FOR TRENCHER**

Normally the Backhoe Loaders used for digging

purpose

- But the Backhoe loader cannot dig uniformly and needs more effort.
- By the use of Trencher we can easily dig and dispose the loosen material at the same time.