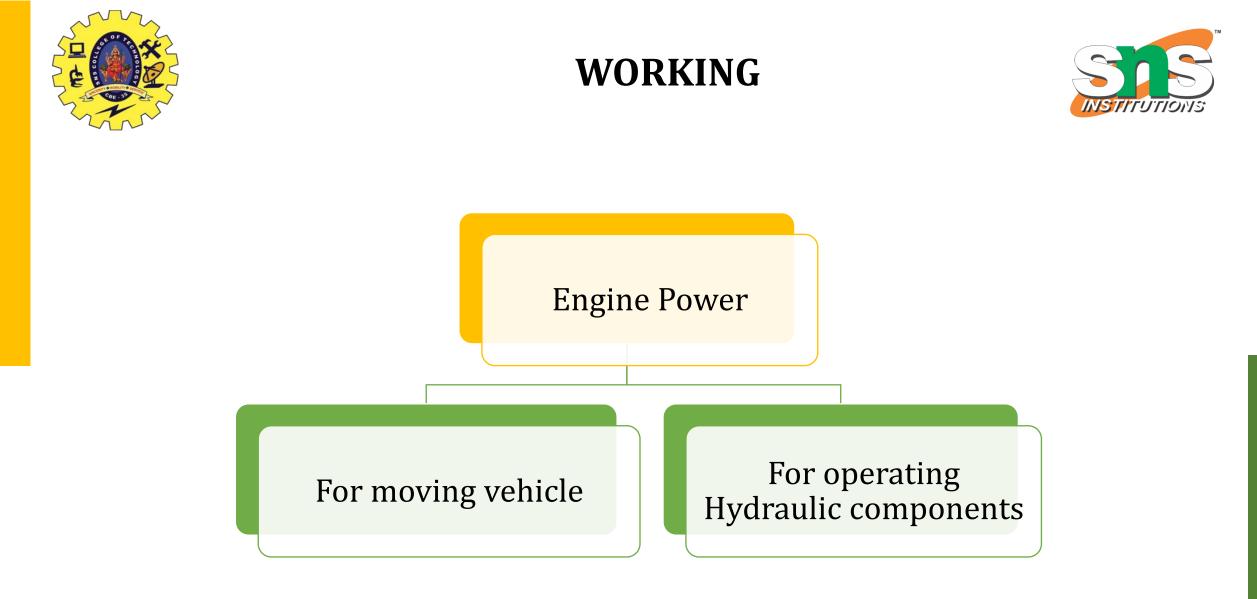

≻The controlling of the hydraulic system is done by the use of valve control lever.