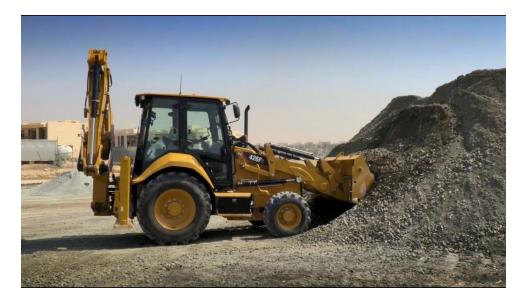

# INTRODUCTION

≻A backhoe loader combines **a loader and a tractor** into one piece of equipment.

> Each piece of equipment is suited to a particular sort of work.

> On a typical construction site, the backhoe operator usually uses all three

components to get the job done.