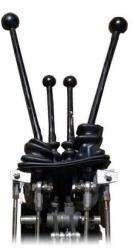

## **APPLICATION**

- Digging holes
- > Uproot a tree
- Carrying loads
- Demolitions