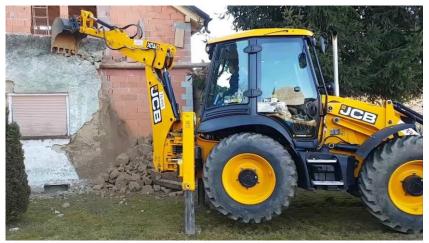

## **APPLICATION**

- Digging holes
- > Uproot a tree
- Carrying loads
- Demolitions