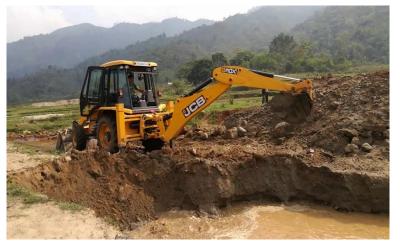

## **APPLICATION**

- Digging holes
- > Uproot a tree
- Carrying loads
- Demolitions