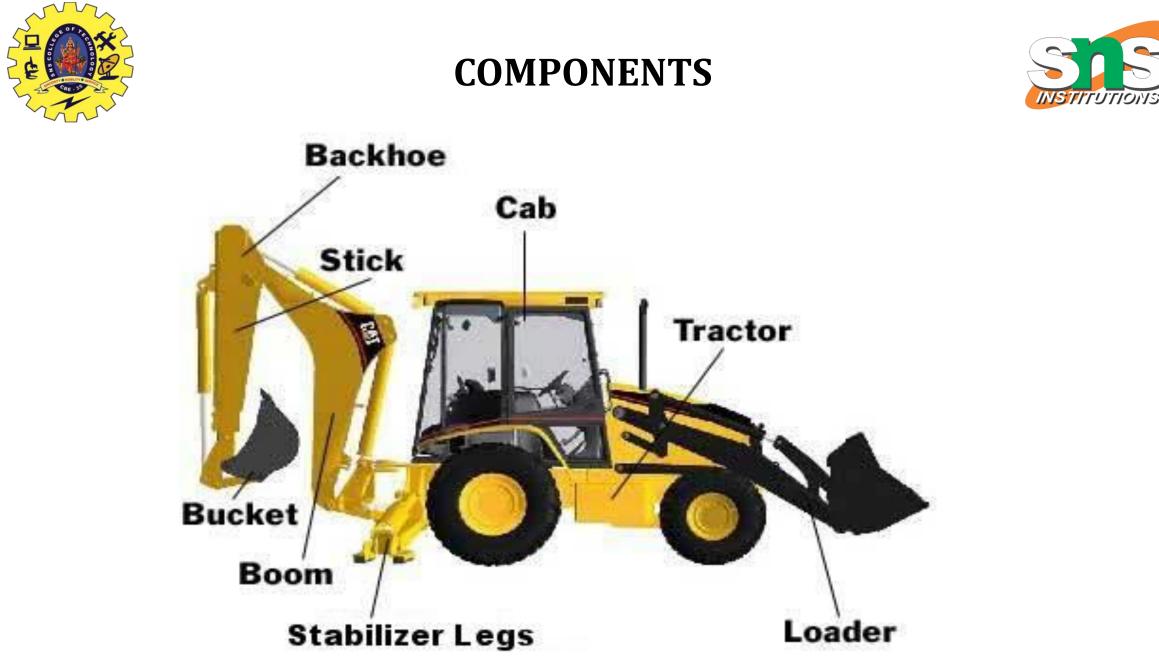

## CONSTRUCTION

- ➤The backhoe assembly comprises of the combination of Boom, Stick and Bucket.
- ≻The Front end comprises of a bucket supported by the boom for loading purpose.
- ≻The stabilizer leg is provided for maintaining the vehicle stability in different

terrains.

19AUE308 - Special Vehicles / Lt. P.Leon Dharmadurai (AP/ AUTO / SNSCT)