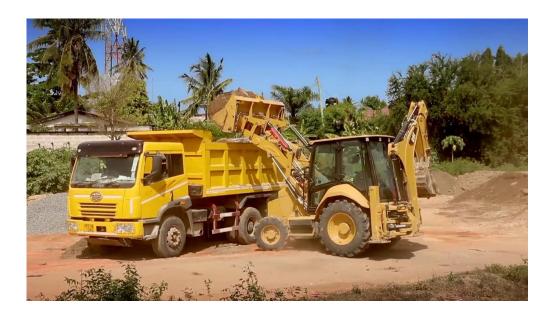

## **APPLICATION**

- Digging holes
- > Uproot a tree
- Carrying loads
- Demolitions