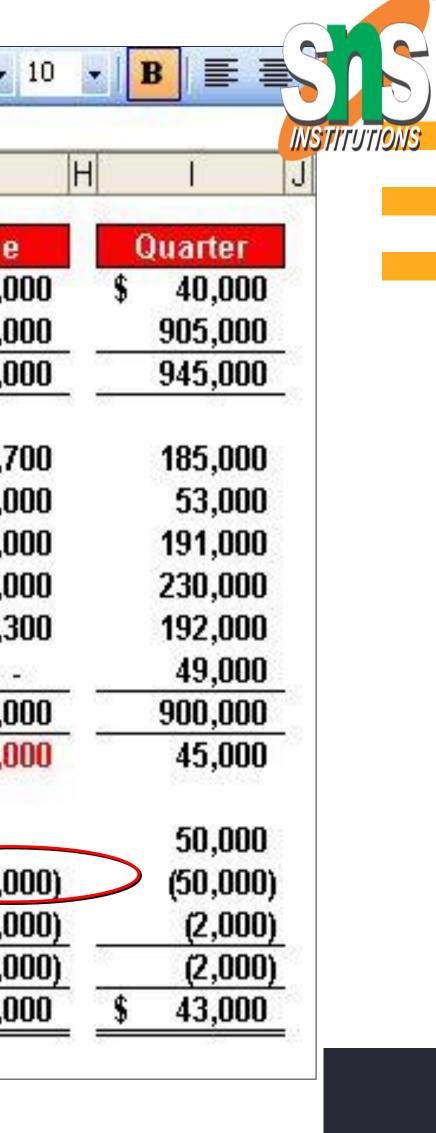

## 01.12.2023

Ms.S.Swarnam AP / MBA – Introduction

|                                                                                             | MOD                                                                                                                                                                                                                                                     | 🥩   Σ - 🚆 | Arial                                                                                   |
|---------------------------------------------------------------------------------------------|---------------------------------------------------------------------------------------------------------------------------------------------------------------------------------------------------------------------------------------------------------|-----------|-----------------------------------------------------------------------------------------|
| 1<br>63<br>64<br>65<br>66<br>67<br>68<br>69<br>70<br>71<br>72<br>73<br>73<br>74<br>75<br>76 | M88  Beginning cash balance Add: Cash collections Total cash available Less: Cash disbursements Materials Direct labor Manufacturing overhead Selling and administrative Equipment purchase Dividend Total disbursements Excess (deficiency) Financing: |           | Arial<br>DEFFG<br>May Jur<br>Because Ro<br>a cash balar<br>the compan<br>\$50,000 on it |
| 77<br>78<br>79<br>80<br>81<br>82                                                            | Borrowing<br>Repayments<br>Interest<br>Total financing<br>Ending cash balance                                                                                                                                                                           |           |                                                                                         |

### **Ms.S.Swarnam AP / MBA – Introduction**

|    | M88 <b>-</b> <i>f</i> <sub>x</sub>            |           |                                        |                                                                                                                                                                                                                                                                                                                                                                                                                                                                                                                                                                                                                                                                                                                                                                                                                                                                                                                                                                                                                                                                                                                                                                                                                                                                                                                                                                                                                                                                                                                                                                                                                                                                                                                                                                                                                                                                                                                                                                                                                                                                                                                                |
|----|-----------------------------------------------|-----------|----------------------------------------|--------------------------------------------------------------------------------------------------------------------------------------------------------------------------------------------------------------------------------------------------------------------------------------------------------------------------------------------------------------------------------------------------------------------------------------------------------------------------------------------------------------------------------------------------------------------------------------------------------------------------------------------------------------------------------------------------------------------------------------------------------------------------------------------------------------------------------------------------------------------------------------------------------------------------------------------------------------------------------------------------------------------------------------------------------------------------------------------------------------------------------------------------------------------------------------------------------------------------------------------------------------------------------------------------------------------------------------------------------------------------------------------------------------------------------------------------------------------------------------------------------------------------------------------------------------------------------------------------------------------------------------------------------------------------------------------------------------------------------------------------------------------------------------------------------------------------------------------------------------------------------------------------------------------------------------------------------------------------------------------------------------------------------------------------------------------------------------------------------------------------------|
|    | A B                                           | С         | D E F                                  | G                                                                                                                                                                                                                                                                                                                                                                                                                                                                                                                                                                                                                                                                                                                                                                                                                                                                                                                                                                                                                                                                                                                                                                                                                                                                                                                                                                                                                                                                                                                                                                                                                                                                                                                                                                                                                                                                                                                                                                                                                                                                                                                              |
| 1  |                                               |           |                                        |                                                                                                                                                                                                                                                                                                                                                                                                                                                                                                                                                                                                                                                                                                                                                                                                                                                                                                                                                                                                                                                                                                                                                                                                                                                                                                                                                                                                                                                                                                                                                                                                                                                                                                                                                                                                                                                                                                                                                                                                                                                                                                                                |
| 63 |                                               | April     | May                                    | Jur                                                                                                                                                                                                                                                                                                                                                                                                                                                                                                                                                                                                                                                                                                                                                                                                                                                                                                                                                                                                                                                                                                                                                                                                                                                                                                                                                                                                                                                                                                                                                                                                                                                                                                                                                                                                                                                                                                                                                                                                                                                                                                                            |
| 64 | Beginning cash balance                        | \$ 40,000 | \$ 30,000                              | in the second se |
| 65 | Add: Cash collections                         | 170,000   | 400,000                                |                                                                                                                                                                                                                                                                                                                                                                                                                                                                                                                                                                                                                                                                                                                                                                                                                                                                                                                                                                                                                                                                                                                                                                                                                                                                                                                                                                                                                                                                                                                                                                                                                                                                                                                                                                                                                                                                                                                                                                                                                                                                                                                                |
| 66 | Total cash available                          | 210,000   | 430,000                                | 5.8 <del>.</del><br>15.                                                                                                                                                                                                                                                                                                                                                                                                                                                                                                                                                                                                                                                                                                                                                                                                                                                                                                                                                                                                                                                                                                                                                                                                                                                                                                                                                                                                                                                                                                                                                                                                                                                                                                                                                                                                                                                                                                                                                                                                                                                                                                        |
| 67 | Less: Cash disbursements                      |           | ······································ |                                                                                                                                                                                                                                                                                                                                                                                                                                                                                                                                                                                                                                                                                                                                                                                                                                                                                                                                                                                                                                                                                                                                                                                                                                                                                                                                                                                                                                                                                                                                                                                                                                                                                                                                                                                                                                                                                                                                                                                                                                                                                                                                |
| 68 | Materials                                     | 40,000    | 72,300                                 |                                                                                                                                                                                                                                                                                                                                                                                                                                                                                                                                                                                                                                                                                                                                                                                                                                                                                                                                                                                                                                                                                                                                                                                                                                                                                                                                                                                                                                                                                                                                                                                                                                                                                                                                                                                                                                                                                                                                                                                                                                                                                                                                |
| 69 | Direct labor                                  | 15,000    | 23,000                                 |                                                                                                                                                                                                                                                                                                                                                                                                                                                                                                                                                                                                                                                                                                                                                                                                                                                                                                                                                                                                                                                                                                                                                                                                                                                                                                                                                                                                                                                                                                                                                                                                                                                                                                                                                                                                                                                                                                                                                                                                                                                                                                                                |
| 70 | Manufacturing overhead                        | 56,000    | 76,000                                 |                                                                                                                                                                                                                                                                                                                                                                                                                                                                                                                                                                                                                                                                                                                                                                                                                                                                                                                                                                                                                                                                                                                                                                                                                                                                                                                                                                                                                                                                                                                                                                                                                                                                                                                                                                                                                                                                                                                                                                                                                                                                                                                                |
| 71 | Selling and administrative                    | 70,000    | 85,000                                 |                                                                                                                                                                                                                                                                                                                                                                                                                                                                                                                                                                                                                                                                                                                                                                                                                                                                                                                                                                                                                                                                                                                                                                                                                                                                                                                                                                                                                                                                                                                                                                                                                                                                                                                                                                                                                                                                                                                                                                                                                                                                                                                                |
| 72 | Equipment purchase                            | -         | 143,700                                |                                                                                                                                                                                                                                                                                                                                                                                                                                                                                                                                                                                                                                                                                                                                                                                                                                                                                                                                                                                                                                                                                                                                                                                                                                                                                                                                                                                                                                                                                                                                                                                                                                                                                                                                                                                                                                                                                                                                                                                                                                                                                                                                |
| 73 | Dividend                                      | 49,000    |                                        |                                                                                                                                                                                                                                                                                                                                                                                                                                                                                                                                                                                                                                                                                                                                                                                                                                                                                                                                                                                                                                                                                                                                                                                                                                                                                                                                                                                                                                                                                                                                                                                                                                                                                                                                                                                                                                                                                                                                                                                                                                                                                                                                |
| 74 | Total disbursements                           | 230,000   | 400,000                                | 19.<br>19.                                                                                                                                                                                                                                                                                                                                                                                                                                                                                                                                                                                                                                                                                                                                                                                                                                                                                                                                                                                                                                                                                                                                                                                                                                                                                                                                                                                                                                                                                                                                                                                                                                                                                                                                                                                                                                                                                                                                                                                                                                                                                                                     |
| 75 | Excess (deficiency)                           | (20,000)  | 30,000                                 |                                                                                                                                                                                                                                                                                                                                                                                                                                                                                                                                                                                                                                                                                                                                                                                                                                                                                                                                                                                                                                                                                                                                                                                                                                                                                                                                                                                                                                                                                                                                                                                                                                                                                                                                                                                                                                                                                                                                                                                                                                                                                                                                |
| 76 | Financing:                                    |           |                                        |                                                                                                                                                                                                                                                                                                                                                                                                                                                                                                                                                                                                                                                                                                                                                                                                                                                                                                                                                                                                                                                                                                                                                                                                                                                                                                                                                                                                                                                                                                                                                                                                                                                                                                                                                                                                                                                                                                                                                                                                                                                                                                                                |
| 77 | Borrowing                                     | 50,000    |                                        |                                                                                                                                                                                                                                                                                                                                                                                                                                                                                                                                                                                                                                                                                                                                                                                                                                                                                                                                                                                                                                                                                                                                                                                                                                                                                                                                                                                                                                                                                                                                                                                                                                                                                                                                                                                                                                                                                                                                                                                                                                                                                                                                |
| 78 | Repayments                                    | 88        | 19 (H)                                 |                                                                                                                                                                                                                                                                                                                                                                                                                                                                                                                                                                                                                                                                                                                                                                                                                                                                                                                                                                                                                                                                                                                                                                                                                                                                                                                                                                                                                                                                                                                                                                                                                                                                                                                                                                                                                                                                                                                                                                                                                                                                                                                                |
| 79 | Interest                                      | 242       | 2                                      |                                                                                                                                                                                                                                                                                                                                                                                                                                                                                                                                                                                                                                                                                                                                                                                                                                                                                                                                                                                                                                                                                                                                                                                                                                                                                                                                                                                                                                                                                                                                                                                                                                                                                                                                                                                                                                                                                                                                                                                                                                                                                                                                |
| 80 | Total financing                               | 50,000    |                                        |                                                                                                                                                                                                                                                                                                                                                                                                                                                                                                                                                                                                                                                                                                                                                                                                                                                                                                                                                                                                                                                                                                                                                                                                                                                                                                                                                                                                                                                                                                                                                                                                                                                                                                                                                                                                                                                                                                                                                                                                                                                                                                                                |
| 81 | Ending cash balance                           | \$ 30,000 | \$ 30,000                              | -2                                                                                                                                                                                                                                                                                                                                                                                                                                                                                                                                                                                                                                                                                                                                                                                                                                                                                                                                                                                                                                                                                                                                                                                                                                                                                                                                                                                                                                                                                                                                                                                                                                                                                                                                                                                                                                                                                                                                                                                                                                                                                                                             |
| 82 | 1975-1970/1979/1970/1970/1970/1970/1970/1970/ |           |                                        |                                                                                                                                                                                                                                                                                                                                                                                                                                                                                                                                                                                                                                                                                                                                                                                                                                                                                                                                                                                                                                                                                                                                                                                                                                                                                                                                                                                                                                                                                                                                                                                                                                                                                                                                                                                                                                                                                                                                                                                                                                                                                                                                |