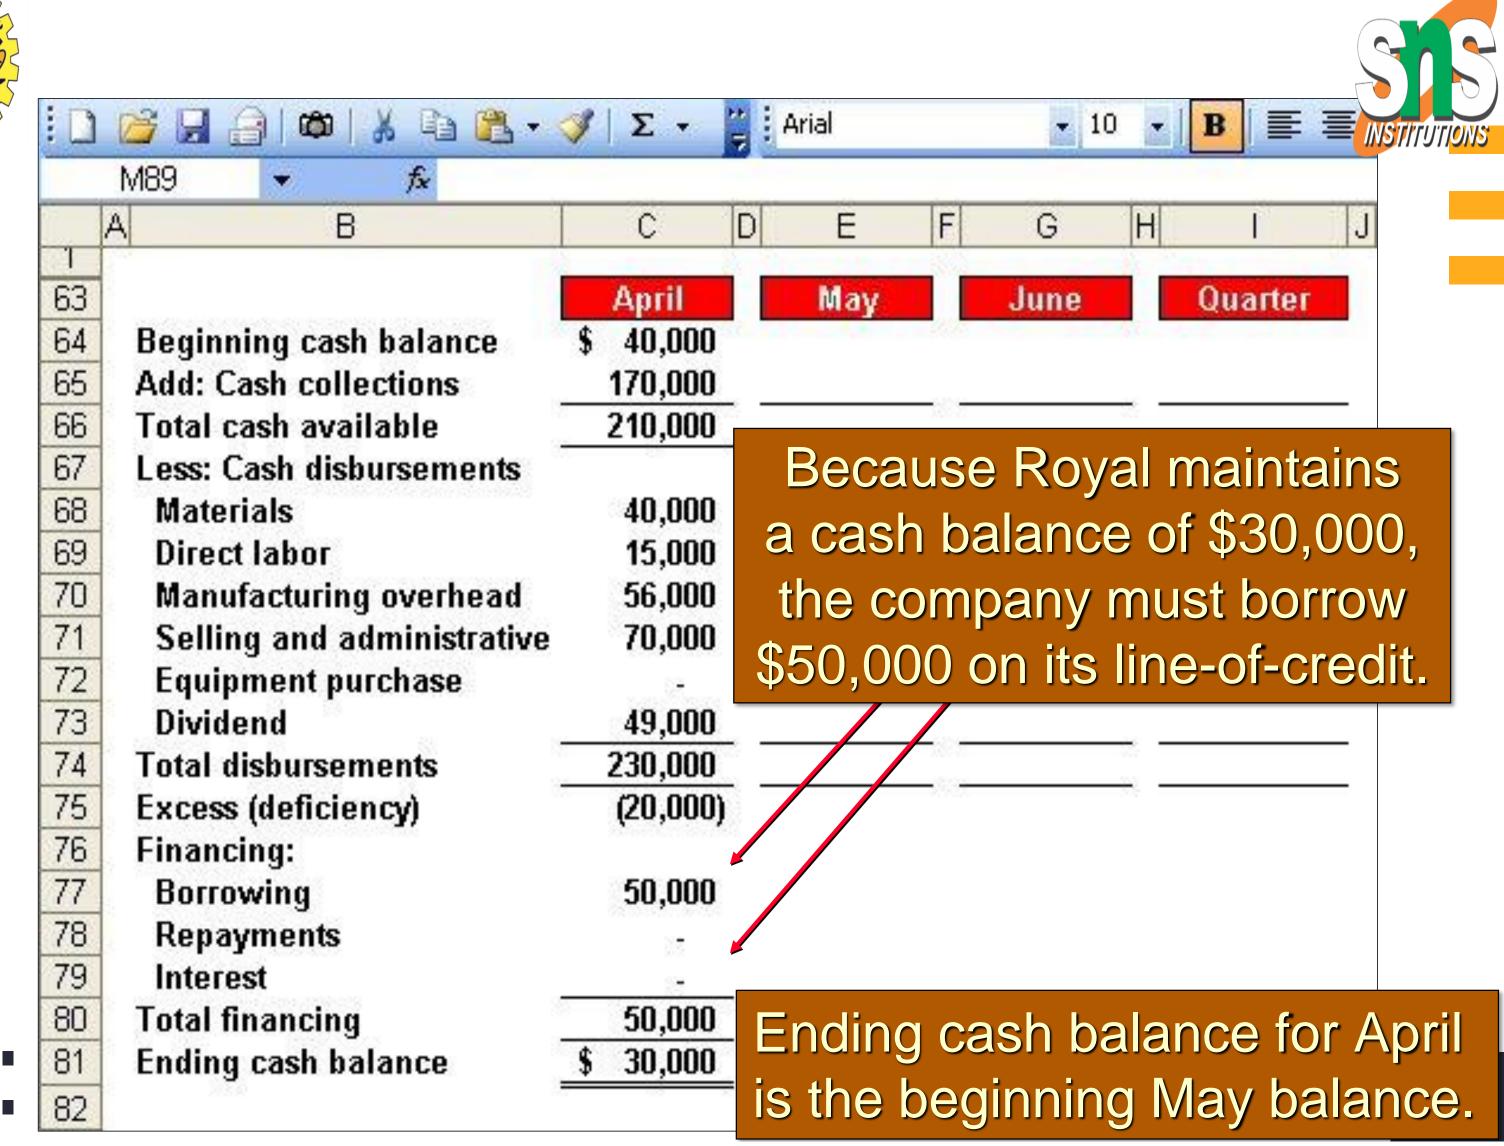

# Assume the following information for Royal:

- Maintains a 16% open line of credit for \$75,000
- Maintains a minimum cash balance of \$30,000  $\succ$
- Borrows on the first day of the month and repays loans on the last day of the month
- Pays a cash dividend of \$49,000 in April
- Purchases \$143,700 of equipment in May and \$48,300 in June (both purchases paid in cash)
- Has an April 1 cash balance of \$40,000

## oyal maintains nce of \$30,000, y must borrow its line-of-credit.