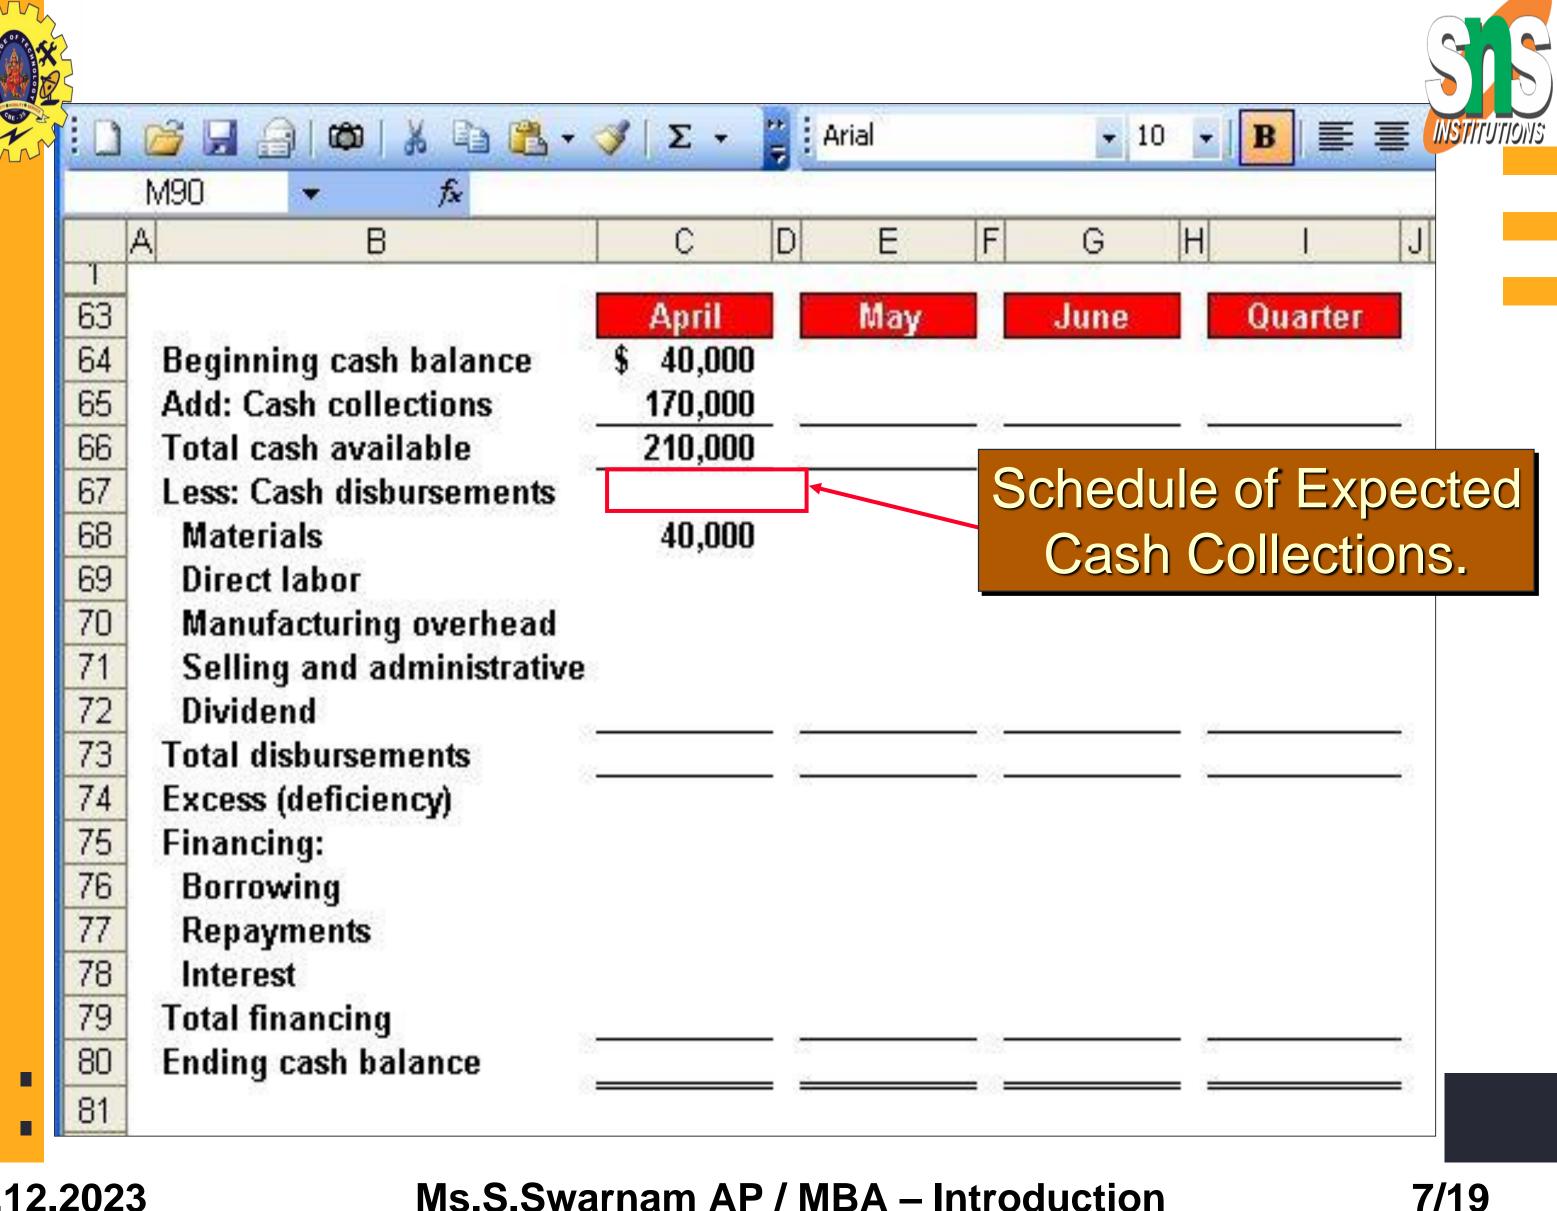

## 01.12.2023

Ms.S.Swarnam AP / MBA – Introduction

|                                                                                             | MOD                                                                                                                                                                                                                                                     | 🥩   Σ - 🚆 | Arial                                                                                   |
|---------------------------------------------------------------------------------------------|---------------------------------------------------------------------------------------------------------------------------------------------------------------------------------------------------------------------------------------------------------|-----------|-----------------------------------------------------------------------------------------|
| 1<br>63<br>64<br>65<br>66<br>67<br>68<br>69<br>70<br>71<br>72<br>73<br>73<br>74<br>75<br>76 | M88  Beginning cash balance Add: Cash collections Total cash available Less: Cash disbursements Materials Direct labor Manufacturing overhead Selling and administrative Equipment purchase Dividend Total disbursements Excess (deficiency) Financing: |           | Arial<br>DEFFG<br>May Jur<br>Because Ro<br>a cash balar<br>the compan<br>\$50,000 on it |
| 77<br>78<br>79<br>80<br>81<br>82                                                            | Borrowing<br>Repayments<br>Interest<br>Total financing<br>Ending cash balance                                                                                                                                                                           |           |                                                                                         |

## oyal maintains nce of \$30,000, y must borrow its line-of-credit.