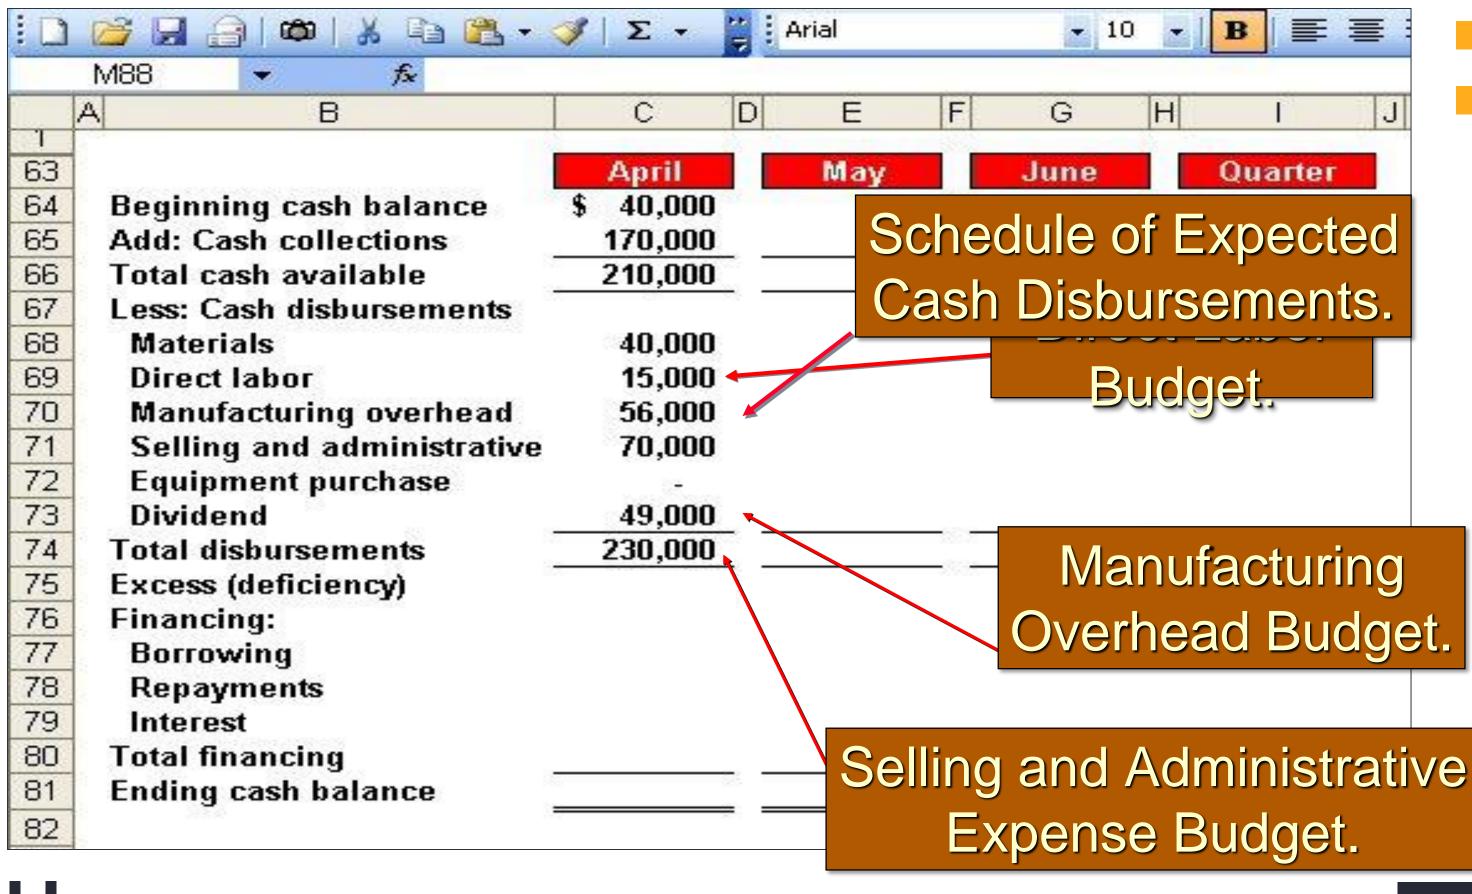

## Design nstitution Thinking emerturriculum edesigning Common Mind and **Business Towards Excellence**

Ms.S.Swarnam AP / MBA – Introduction

The cash budget is divided into four sections:

- Cash receipts section lists all cash inflows excluding cash received from financing; 1.
- 2. Cash disbursements section consists of all cash payments excluding repayments of principal and interest;
- 3. Cash excess or deficiency section determines if the company will need to borrow money or if it will be able to repay funds previously borrowed; and
- Financing section details the borrowings and repayments projected to take place 4. during the budget period.

# Assume the following information for Royal:

- Maintains a 16% open line of credit for \$75,000
- Maintains a minimum cash balance of \$30,000  $\succ$
- Borrows on the first day of the month and repays loans on the last day of the month
- Pays a cash dividend of \$49,000 in April
- Purchases \$143,700 of equipment in May and \$48,300 in June (both purchases paid in cash)
- Has an April 1 cash balance of \$40,000