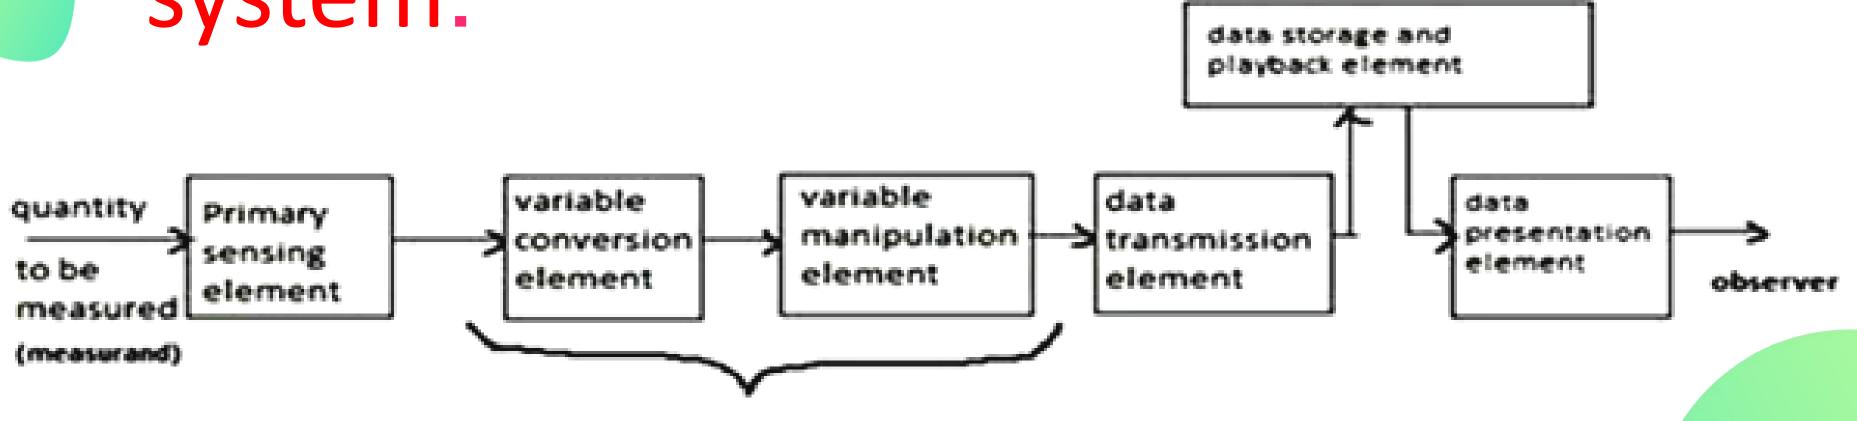

# Functional Elements of Measuring

- system:
- Primary sensing element.
- Variable conversion element.
- Data presentation element.
- PRIMARY SENSING ELEMENT: The quantity under measurement makes its first contact with the primary sensing element of a measurement system.
- VARIABLE CONVERSION ELEMENT: It converts the output of the primary sensing element into suitable form to preserve the information content of the original signal.

# Functional Elements of Measuring system

- Primary sensing element.
- Variable conversion element.
- Data presentation element.

19EET205/M&I/Mrs.B.CHRISTYJULIET/ AP/EEE

• PRIMARY SENSING ELEMENT:

The quantity under measurement makes its first contact with the primary sensing element of a measurement system.

• VARIABLE CONVERSION ELEMENT:

It converts the output of the primary sensing element into suitable form to preserve the information content of the original signal.

• DATA PRESENTATION ELEMENT:

The information about the quantity under measurement has to be conveyed to the personnel handling the instrument or the system for monitoring, control or analysis purpose.