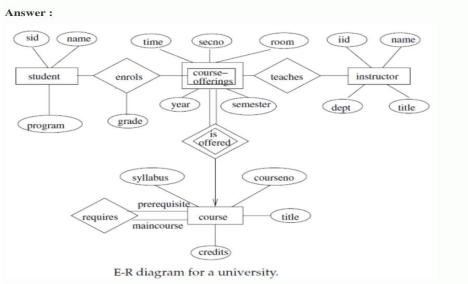

## Introduction

1.Construct an E-R diagram for a car-insurance company whose customers own one or more cars each. Each car has associated with it zero to any number of recorded accidents.

3:

(a) Construct an E-R diagram for a car-insurance company whose customers own one or more cars each. Each car has associated with it zero to any number of recorded accidents.