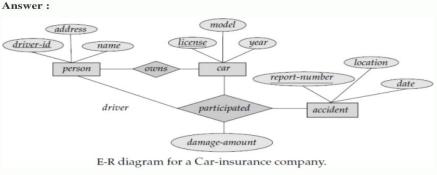

## Introduction

1.Construct an E-R diagram for a car-insurance company whose customers own one or more cars each. Each car has associated with it zero to any number of recorded accidents.

3:

(a) Construct an E-R diagram for a car-insurance company whose customers own one or more cars each. Each car has associated with it zero to any number of recorded accidents.

(b) Construct appropriate tables for the above ER Diagram ?