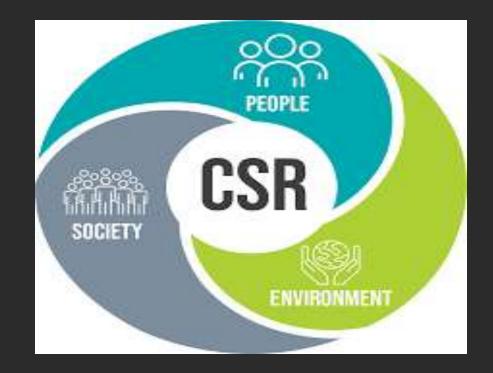

# DEFINITION OF CSR

BY WORLD BUSINESS COUNCIL

"Corporate Social Responsibility is the continuing commitment by business to behave ethically and contribute to economic development while improving the quality of life of the workplace and their families as well as of the local community and society at large".

### **MEANING OF CSR**

□ CSR IS ALL ABOUT HOW COMPANIES MANAGE THE BUSINESS PROCESSES TO PRODUCE AN OVERALL POSTIVE IMPACT ON SOCIETY.

□ HOWARD BOWEN – "FATHER OF CSR"

CORPORATE SOCIAL RESPONSIBILITY (CSR) IS A STRATEGY UNDERTAKEN BY COMPANIES TO NOT JUST GROW PROFITS, BUT ALSO TO TAKE AN ACTIVE AND POSITIVE SOCIAL ROLE IN THE WORLD AROUND THEM.