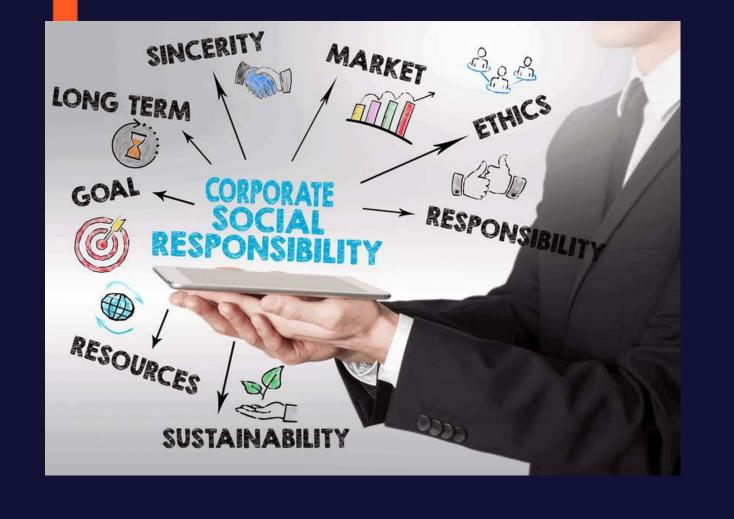

# DEFINITION OF CSR

BY WORLD BUSINESS COUNCIL

"Corporate Social Responsibility is the continuing commitment by business to behave ethically and contribute to economic development while improving the quality of life of the workplace and their families as well as of the local community and society at large".

### **MEANING OF CSR**

□ CSR IS ALL ABOUT HOW COMPANIES MANAGE THE BUSINESS PROCESSES TO PRODUCE AN OVERALL POSTIVE IMPACT ON SOCIETY.

□ HOWARD BOWEN – "FATHER OF CSR"

CORPORATE SOCIAL RESPONSIBILITY (CSR) IS A STRATEGY UNDERTAKEN BY COMPANIES TO NOT JUST GROW PROFITS, BUT ALSO TO TAKE AN ACTIVE AND POSITIVE SOCIAL ROLE IN THE WORLD AROUND THEM.

THE TERM IS ALSO ASSOCIATED WITH THE RELATED TERM CORPORATE CITIZENSHIP.