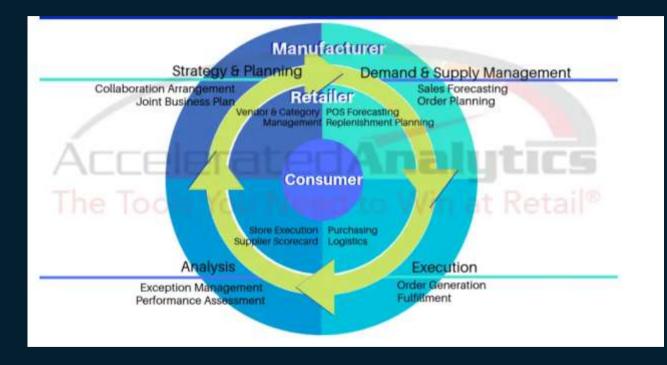

### **CPFR Model**

#### 30.09.23

# Steps in CPFR Model

- 1. Develop Front End Agreement
- 2. Create Joint Business Plan

3. Create Sales Forecast

- 4. Identify Exceptions for Sales Forecast
- 5. Resolve and Collaborate an Exception Items