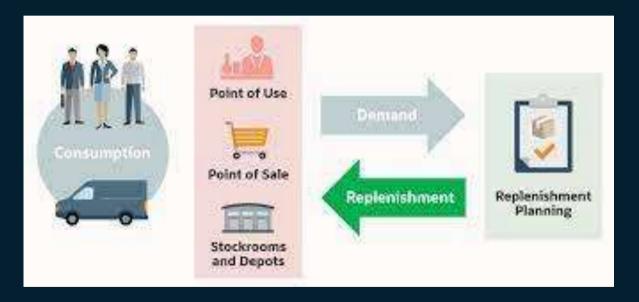

nd/or goods issue forecast for distribution centers, and is intended for internal use only.



#### 30.09.23





- Tactical forecast: A tactical forecast is used for CPFR purposes and is calculated in exactly the same way as an operational forecast (same parameters, same forecast basis). The only differences between them are the forecast horizons and the fact that the tactical forecast is always based on a specified number of weeks (typically 13 weeks, but can be up to 52 weeks).
- Tactical order forecast: This provides detailed data for future or projected orders where an outside vendor delivers products directly to the stores.





# Stakeholders in CPFR

- Suppliers
- ✓ Your company
- ✓ Your Customer









#### 30.09.23



### What is Replenishment?

#### ✓ Restoration of Stocks







#### 30.09.23



### **CPFR Model**







#### 30.09.23



# Steps in CPFR Model

- 1. Develop Front End Agreement
- 2. Create Joint Business Plan

3. Create Sales Forecast

- 4. Identify Exceptions for Sales Forecast
- 5. Resolve and Collaborate an Exception Items

Collaborative Planning (Done by Sellers)



Collaborative Planning



30.09.23



# **Steps in CPFR Model**

6. Create the Order Forecast

7. Identify Exceptions for Order Forecast

8. Resolve and Collaborate Exception Items

9. Generate the Order





30.09.23



### Benefits of CPFR



- ✓ Strengthen the Supply chain Partner Relationship.
- ✓ Better Inventory Management
- ✓ Reduction of Costs and Expenses
- ✓ Better Understanding of Consumer Purchasing Patterns
- ✓ Improvement in Forecast Accuracy







• CPFR

- Origin