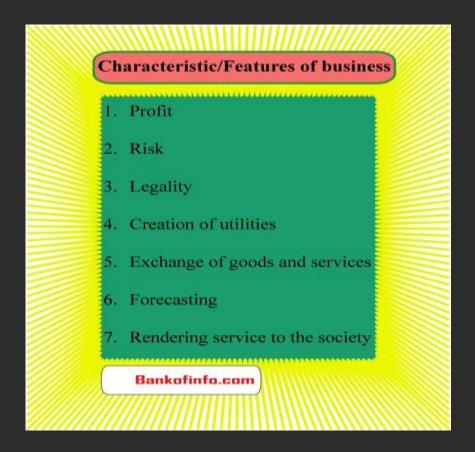

#### Characteristics of Business

- Creation of utilities
- Dealing in good and services
- Continuity in dealing
- Sale, transfer and exchange
- Profit motive
- Element of risk
- Economic activity
- Art as well as science