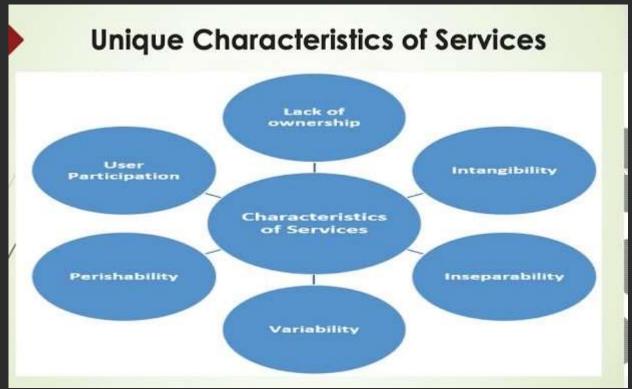

# Points to discuss

Recap

Characteristics - 1

Implications - 1

**Assessment** 

Activities are primarily concerned with production or distribution of goods and services

Business is an important commercial activity which generates money.