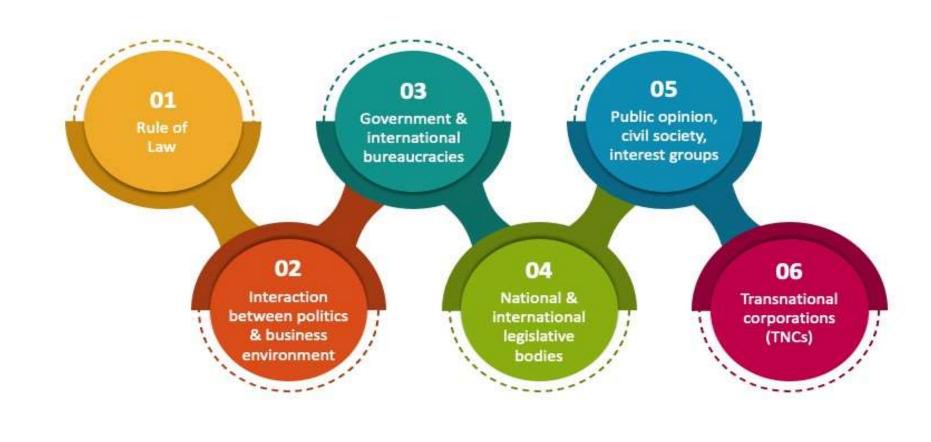

#### **Political Environment**

The political environment is related to the business environment including all the rules and regulations, laws and the role of government in the day-to-day operations of organizations. The business political environment refers to the political or governmental actions that affect business operations.

## Legal Environment

The legal environment includes the laws passed by the government as well as the decisions rendered by the various commissions and agencies at every level of the government. It's important that every business must function according to the law of the area in which it wishes to operate.