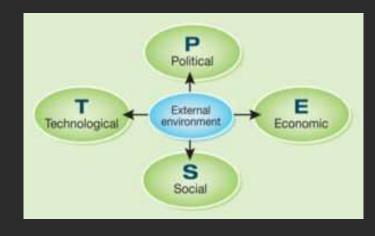

#### **Political Environment**

The political environment is related to the business environment including all the rules and regulations, laws and the role of government in the day-to-day operations of organizations. The business political environment refers to the political or governmental actions that affect business operations.

## Legal Environment

The legal environment includes the laws passed by the government as well as the decisions rendered by the various commissions and agencies at every level of the government. It's important that every business must function according to the law of the area in which it wishes to operate.