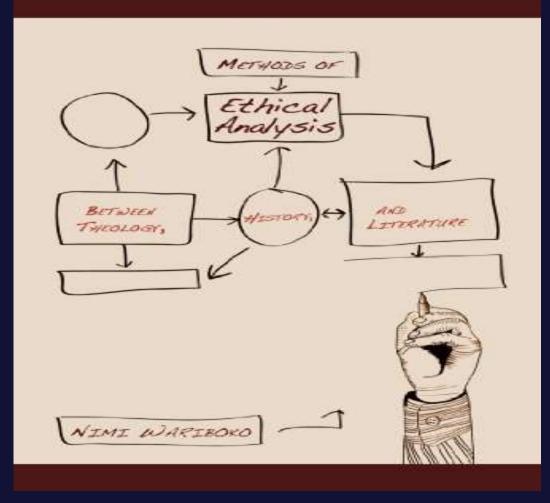

#### Recap

Companies with Best Ethical policies Description

Assignment

11.10.2023 Dr.S.Senthil Kumar, AP / MBA, Ethical Analysis

Effective moral decision-making that employs critical thinking skills. Ethical analysis critically and reflectively examines different viewpoints and arguments on today's ethical issues.

## **Ethical Analysis**

11.10.2023 Dr.S.Senthil Kumar, AP / MBA , Ethical Analysis

11.10.2023 Dr.S.Senthil Kumar, AP / MBA , Ethical Analysis

H. E. Mason

Ethical Sub-competence

Project Management Sub-competence