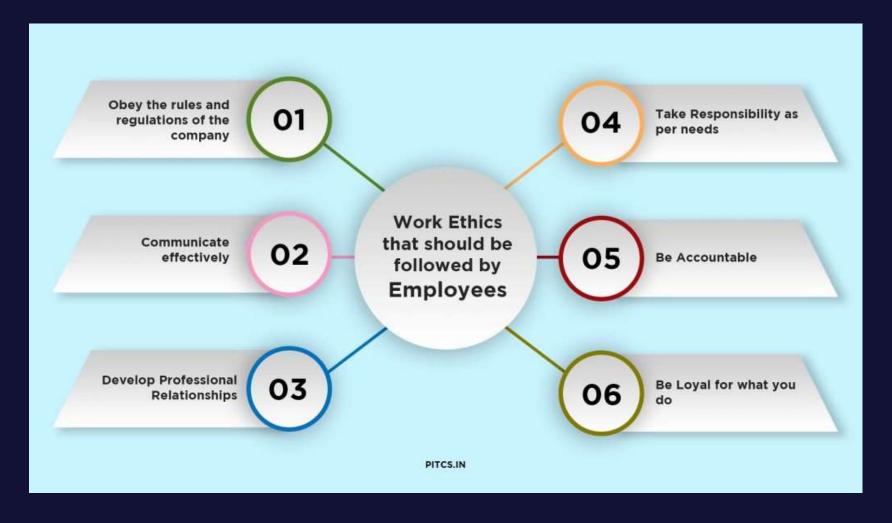

#### **Characteristicsof Work Ethics**

- Reliability
- Dedication
- Discipline
- Productivity
- Cooperation
- Integrity
- Responsibility
- Accountability
- Professionalism
- Punctuality