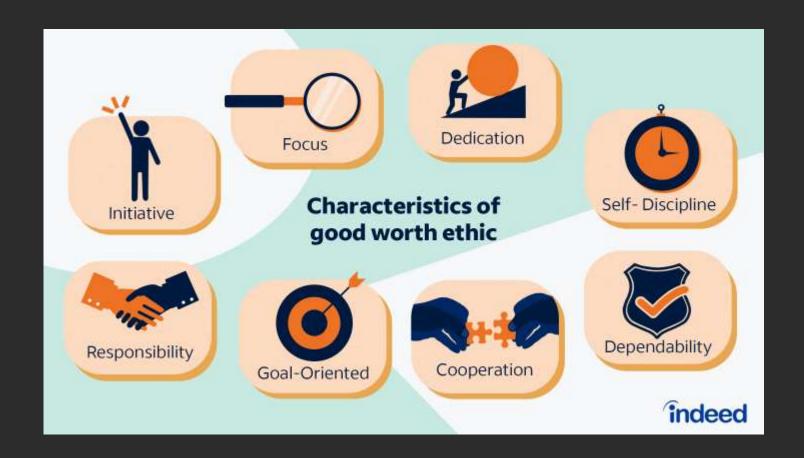

#### **Characteristicsof Work Ethics**

- Reliability
- Dedication
- Discipline
- Productivity
- Cooperation
- Integrity
- Responsibility
- Accountability
- Professionalism
- Punctuality