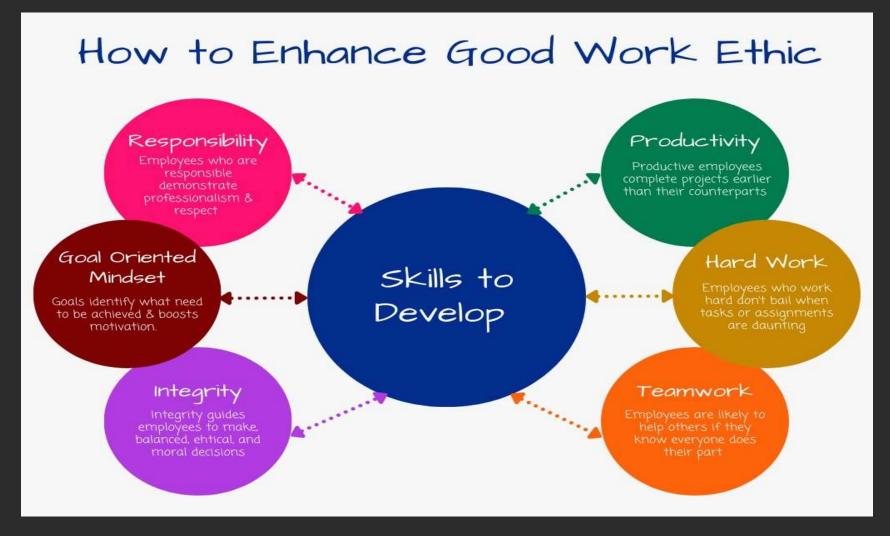

#### **Characteristicsof Work Ethics**

- Reliability
- Dedication
- Discipline
- Productivity
- Cooperation
- Integrity
- Responsibility
- Accountability
- Professionalism
- Punctuality