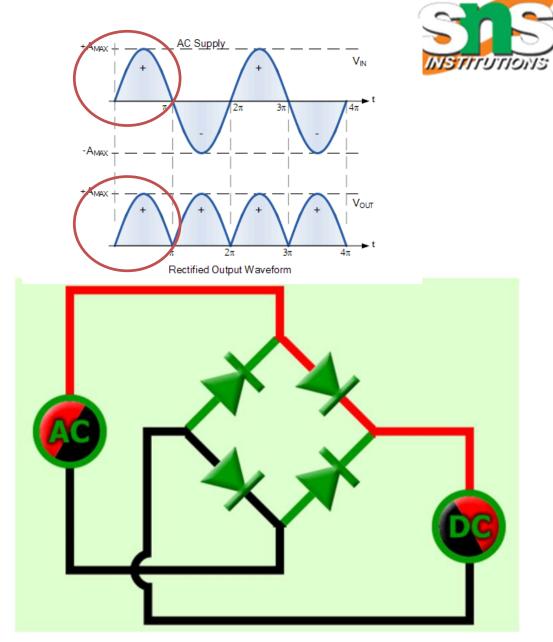

# **SNS COLLEGE OF TECHNOLOGY**

Coimbatore-35 An Autonomous Institution



Accredited by NBA – AICTE and Accredited by NAAC – UGC with 'A+' Grade Approved by AICTE, New Delhi & Affiliated to Anna University, Chennai

**DEPARTMENT OF MECHATRONICS** 

### **19MCB302 – INDUSTRIAL ELECTRONCIS & APPLICATION** III YEAR V SEM

## **UNIT 2 – PHASE CONTROLLED CONVERTER**

**TOPIC** –Single phase uncontrolled Rectifier

Mr. M.Anand., M.E., (Ph.D.,)

ASSISTANT PROFESSOR,

DEPARTMENT OF MECHATRONICS,

SNSCT, Coimbatore.



#### **Intro-Diode**











#### **Introduction to Single phase un controlled Converter**



https://www.youtube.com/watch?v=PfWmIQfYIRI



#### Single phase Uncontrolled Converter



























### **Assessment - Match the Following**

| Rectifier      | - |
|----------------|---|
| Inverter       | - |
| Chopper        | - |
| Cycloconverter | - |

AC - AC DC - DC AC - DC DC - AC





### References



- 1. <u>https://www.tutorialspoint.com/power\_electronics/power\_electronics\_introduction.htm#:~:text</u> =Power%20Electronics%20refers%20to%20the,efficiency%20and%20reliability%20is%2010 0%25.
- 2. <u>http://www.egr.unlv.edu/~eebag/EE-442-642%20Introduction%20F14.pdf</u>
- 3. <u>https://www.youtube.com/watch?v=djbJm-xWo2w</u>
- 4. <a href="https://www.youtube.com/watch?v=jx5l2Fbil8U">https://www.youtube.com/watch?v=jx5l2Fbil8U</a>