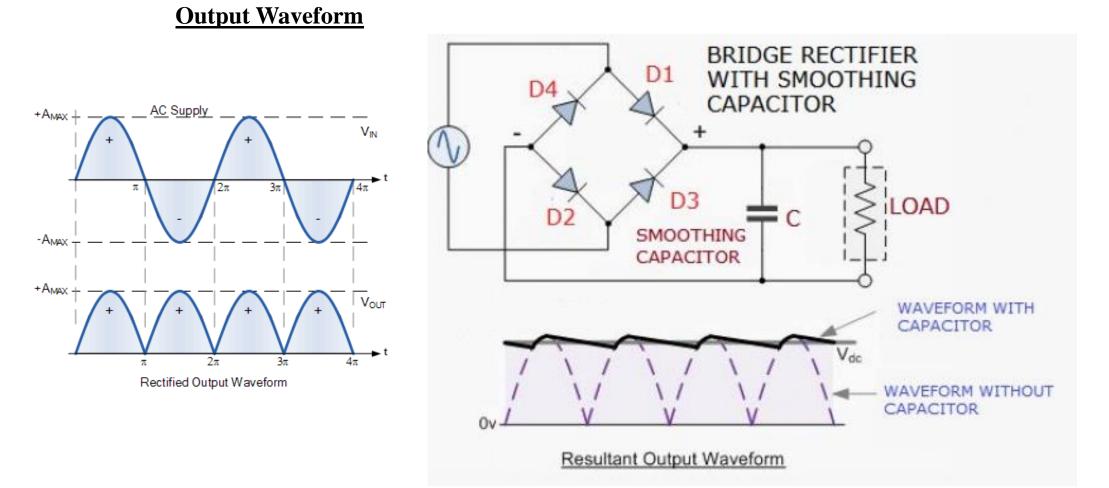

## **UNIT 2 – PHASE CONTROLLED CONVERTER**

**TOPIC** –Single phase uncontrolled Rectifier

Mr. M.Anand., M.E., (Ph.D.,)

ASSISTANT PROFESSOR,

DEPARTMENT OF MECHATRONICS,

SNSCT, Coimbatore.

#### Single phase Uncontrolled Converter