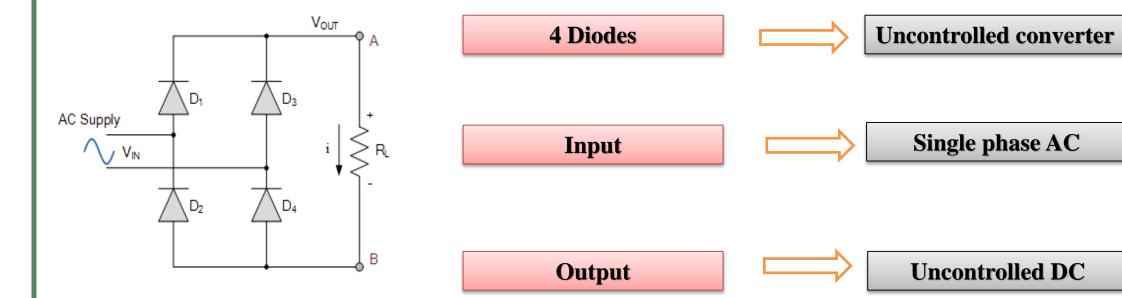

# **SNS COLLEGE OF TECHNOLOGY**

Coimbatore-35 An Autonomous Institution



Accredited by NBA – AICTE and Accredited by NAAC – UGC with 'A+' Grade Approved by AICTE, New Delhi & Affiliated to Anna University, Chennai

**DEPARTMENT OF MECHATRONICS** 

### **19MCB302 – INDUSTRIAL ELECTRONCIS & APPLICATION** III YEAR V SEM

## **UNIT 2 – PHASE CONTROLLED CONVERTER**

**TOPIC** –Single phase uncontrolled Rectifier

Mr. M.Anand., M.E., (Ph.D.,)

ASSISTANT PROFESSOR,

DEPARTMENT OF MECHATRONICS,

SNSCT, Coimbatore.



#### **Intro-Diode**











#### **Introduction to Single phase un controlled Converter**



https://www.youtube.com/watch?v=PfWmIQfYIRI



#### Single phase Uncontrolled Converter



























### **Assessment - Match the Following**

| Rectifier      | - |
|----------------|---|
| Inverter       | - |
| Chopper        | - |
| Cycloconverter | - |

AC - AC DC - DC AC - DC DC - AC





### References



- 1. <u>https://www.tutorialspoint.com/power\_electronics/power\_electronics\_introduction.htm#:~:text</u> =Power%20Electronics%20refers%20to%20the,efficiency%20and%20reliability%20is%2010 0%25.
- 2. <u>http://www.egr.unlv.edu/~eebag/EE-442-642%20Introduction%20F14.pdf</u>
- 3. <u>https://www.youtube.com/watch?v=djbJm-xWo2w</u>
- 4. <a href="https://www.youtube.com/watch?v=jx5l2Fbil8U">https://www.youtube.com/watch?v=jx5l2Fbil8U</a>