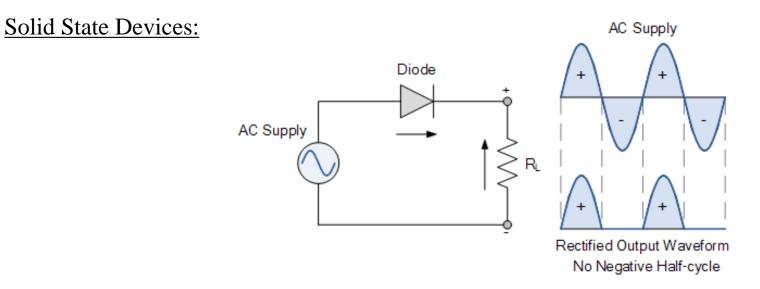

# **SNS COLLEGE OF TECHNOLOGY**

Coimbatore-35 An Autonomous Institution



Accredited by NBA – AICTE and Accredited by NAAC – UGC with 'A+' Grade Approved by AICTE, New Delhi & Affiliated to Anna University, Chennai

**DEPARTMENT OF MECHATRONICS** 

### **19MCB302 – INDUSTRIAL ELECTRONCIS & APPLICATION** III YEAR V SEM

## **UNIT 2 – PHASE CONTROLLED CONVERTER**

**TOPIC** –Single phase uncontrolled Rectifier

Mr. M.Anand., M.E., (Ph.D.,)

ASSISTANT PROFESSOR,

DEPARTMENT OF MECHATRONICS,

SNSCT, Coimbatore.



#### **Intro-Diode**











#### **Introduction to Single phase un controlled Converter**



https://www.youtube.com/watch?v=PfWmIQfYIRI



#### Single phase Uncontrolled Converter



























### **Assessment - Match the Following**

| Rectifier      | - |
|----------------|---|
| Inverter       | - |
| Chopper        | - |
| Cycloconverter | - |

AC - AC DC - DC AC - DC DC - AC





### References



- 1. <u>https://www.tutorialspoint.com/power\_electronics/power\_electronics\_introduction.htm#:~:text</u> =Power%20Electronics%20refers%20to%20the,efficiency%20and%20reliability%20is%2010 0%25.
- 2. <u>http://www.egr.unlv.edu/~eebag/EE-442-642%20Introduction%20F14.pdf</u>
- 3. <u>https://www.youtube.com/watch?v=djbJm-xWo2w</u>
- 4. <a href="https://www.youtube.com/watch?v=jx5l2Fbil8U">https://www.youtube.com/watch?v=jx5l2Fbil8U</a>