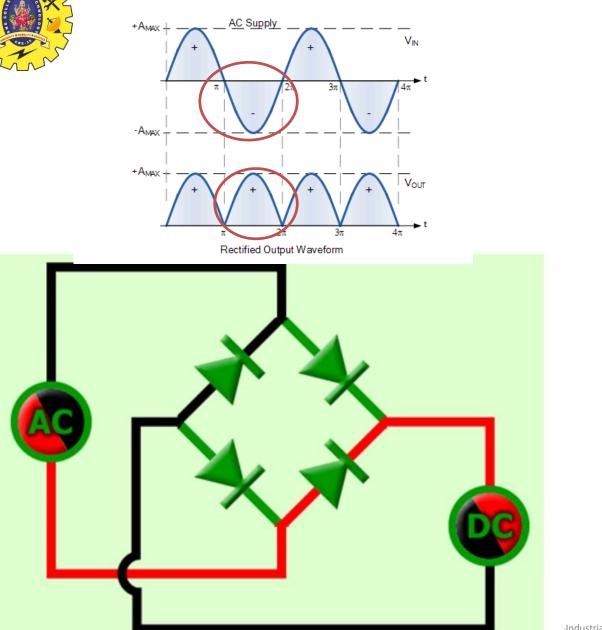

# **SNS COLLEGE OF TECHNOLOGY**

Coimbatore-35 An Autonomous Institution



Accredited by NBA – AICTE and Accredited by NAAC – UGC with 'A+' Grade Approved by AICTE, New Delhi & Affiliated to Anna University, Chennai

**DEPARTMENT OF MECHATRONICS** 

### **19MCB302 – INDUSTRIAL ELECTRONCIS & APPLICATION** III YEAR V SEM

## **UNIT 2 – PHASE CONTROLLED CONVERTER**

**TOPIC** –Single phase uncontrolled Rectifier

Mr. M.Anand., M.E., (Ph.D.,)

ASSISTANT PROFESSOR,

DEPARTMENT OF MECHATRONICS,

SNSCT, Coimbatore.



#### **Intro-Diode**











#### **Introduction to Single phase un controlled Converter**



https://www.youtube.com/watch?v=PfWmIQfYIRI



#### Single phase Uncontrolled Converter



























### **Assessment - Match the Following**

| Rectifier      | - |
|----------------|---|
| Inverter       | - |
| Chopper        | - |
| Cycloconverter | - |

AC - AC DC - DC AC - DC DC - AC





### References



- 1. <u>https://www.tutorialspoint.com/power\_electronics/power\_electronics\_introduction.htm#:~:text</u> =Power%20Electronics%20refers%20to%20the,efficiency%20and%20reliability%20is%2010 0%25.
- 2. <u>http://www.egr.unlv.edu/~eebag/EE-442-642%20Introduction%20F14.pdf</u>
- 3. <u>https://www.youtube.com/watch?v=djbJm-xWo2w</u>
- 4. <a href="https://www.youtube.com/watch?v=jx5l2Fbil8U">https://www.youtube.com/watch?v=jx5l2Fbil8U</a>