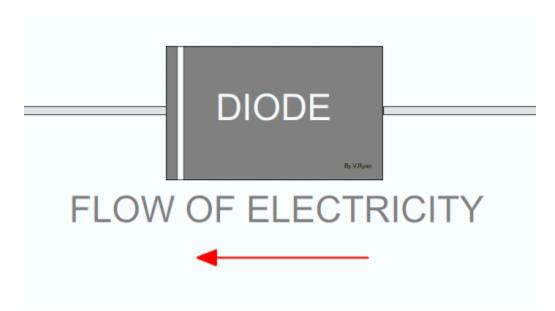

# **SNS COLLEGE OF TECHNOLOGY**

Coimbatore-35 An Autonomous Institution



Accredited by NBA – AICTE and Accredited by NAAC – UGC with 'A+' Grade Approved by AICTE, New Delhi & Affiliated to Anna University, Chennai

**DEPARTMENT OF MECHATRONICS** 

### **19MCB302 – INDUSTRIAL ELECTRONCIS & APPLICATION** III YEAR V SEM

## **UNIT 2 – PHASE CONTROLLED CONVERTER**

**TOPIC** –Single phase uncontrolled Rectifier

Mr. M.Anand., M.E., (Ph.D.,)

ASSISTANT PROFESSOR,

DEPARTMENT OF MECHATRONICS,

SNSCT, Coimbatore.



#### **Intro-Diode**











#### **Introduction to Single phase un controlled Converter**



https://www.youtube.com/watch?v=PfWmIQfYIRI



#### Single phase Uncontrolled Converter



























### **Assessment - Match the Following**

| Rectifier      | - |
|----------------|---|
| Inverter       | - |
| Chopper        | - |
| Cycloconverter | - |

AC - AC DC - DC AC - DC DC - AC





### References



- 1. <u>https://www.tutorialspoint.com/power\_electronics/power\_electronics\_introduction.htm#:~:text</u> =Power%20Electronics%20refers%20to%20the,efficiency%20and%20reliability%20is%2010 0%25.
- 2. <u>http://www.egr.unlv.edu/~eebag/EE-442-642%20Introduction%20F14.pdf</u>
- 3. <u>https://www.youtube.com/watch?v=djbJm-xWo2w</u>
- 4. <a href="https://www.youtube.com/watch?v=jx5l2Fbil8U">https://www.