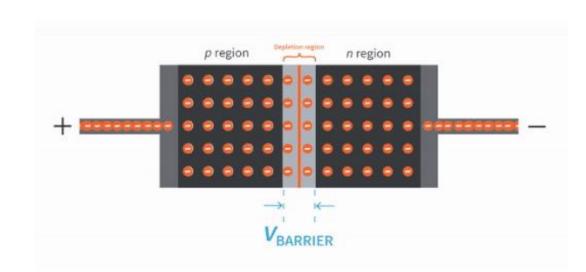

# **SNS COLLEGE OF TECHNOLOGY**

Coimbatore-35 An Autonomous Institution



Accredited by NBA – AICTE and Accredited by NAAC – UGC with 'A+' Grade Approved by AICTE, New Delhi & Affiliated to Anna University, Chennai

**DEPARTMENT OF MECHATRONICS** 

### **19MCB302 – INDUSTRIAL ELECTRONCIS & APPLICATION** III YEAR V SEM

## **UNIT 2 – PHASE CONTROLLED CONVERTER**

**TOPIC** –Single phase uncontrolled Rectifier

Mr. M.Anand., M.E., (Ph.D.,)

ASSISTANT PROFESSOR,

DEPARTMENT OF MECHATRONICS,

SNSCT, Coimbatore.



#### **Intro-Diode**











#### **Introduction to Single phase un controlled Converter**



https://www.youtube.com/watch?v=PfWmIQfYIRI



#### Single phase Uncontrolled Converter



























### **Assessment - Match the Following**

| Rectifier      | - |
|----------------|---|
| Inverter       | - |
| Chopper        | - |
| Cycloconverter | - |

AC - AC DC - DC AC - DC DC - AC





### References



- 1. <u>https://www.tutorialspoint.com/power\_electronics/power\_electronics\_introduction.htm#:~:text</u> =Power%20Electronics%20refers%20to%20the,efficiency%20and%20reliability%20is%2010 0%25.
- 2. <u>http://www.egr.unlv.edu/~eebag/EE-442-642%20Introduction%20F14.pdf</u>
- 3. <u>https://www.youtube.com/watch?v=djbJm-xWo2w</u>
- 4. <a href="https://www.youtube.com/watch?v=jx5l2Fbil8U">https://ww