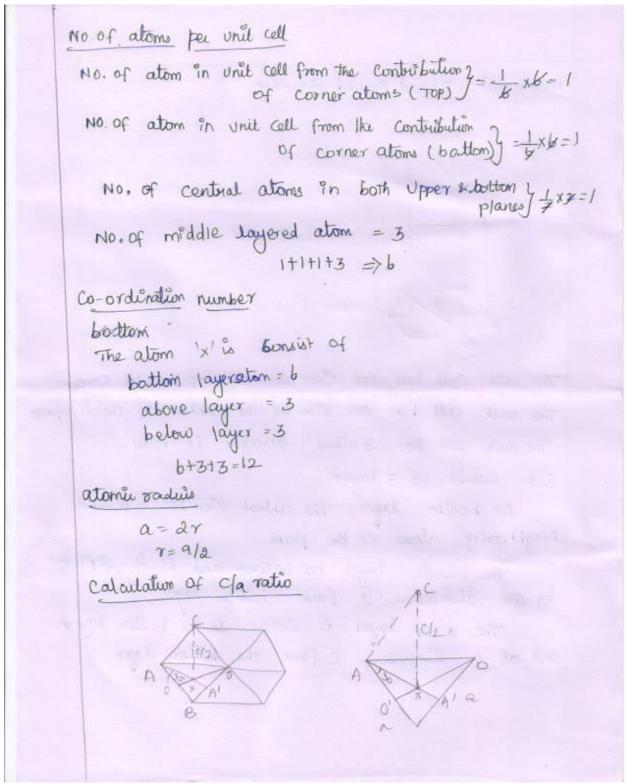

(AN AUTONOMOUS INSTITUTION) SNS Kalvi Nagar, Saravanampatti Post





Approved by AICTE, New Delhi & Affiliated to Anna University, Chennai Accredited by NBA & accredited by NAAC with 'A+' Grade, Recognized by UGC





(AN AUTONOMOUS INSTITUTION)
SNS Kalvi Nagar, Saravanampatti Post
Coimbatore - 641 035



Approved by AICTE, New Delhi & Affiliated to Anna University, Chennai Accredited by NBA & accredited by NAAC with 'A+' Grade, Recognized by UGC





(AN AUTONOMOUS INSTITUTION)
SNS Kalvi Nagar,Saravanampatti Post
Coimbatore - 641 035



Approved by AICTE, New Delhi & Affiliated to Anna University, Chennai Accredited by NBA & accredited by NAAC with 'A+' Grade, Recognized by UGC





(AN AUTONOMOUS INSTITUTION)
SNS Kalvi Nagar,Saravanampatti Post
Coimbatore - 641 035



Approved by AICTE, New Delhi & Affiliated to Anna University, Chennai Accredited by NBA & accredited by NAAC with 'A+' Grade, Recognized by UGC