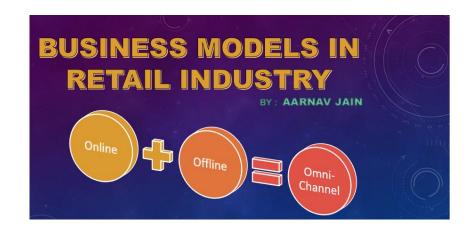

#### BUSINESS MODELS IN RETAIL

A retail business model follows a direct-to-consumer approach, also called B2C, where the company sells directly to final customers a processed/finished product. This implies a business model that is mostly local-based; it carries higher margins but also higher costs and distribution risks

### ELEMENTS OF BUSINESS MODELS IN RETAIL

It includes the cost model (sourcing and store operations), the value chain structure (degree of integration with suppliers and logistics, for example), and the organizational processes.