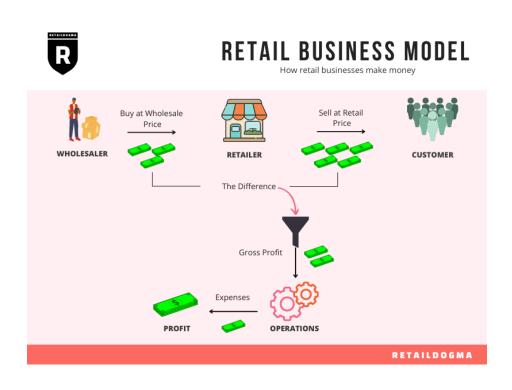

#### BUSINESS MODELS IN RETAIL

A retail business model follows a direct-to-consumer approach, also called B2C, where the company sells directly to final customers a processed/finished product. This implies a business model that is mostly local-based; it carries higher margins but also higher costs and distribution risks

### ELEMENTS OF BUSINESS MODELS IN RETAIL

It includes the cost model (sourcing and store operations), the value chain structure (degree of integration with suppliers and logistics, for example), and the organizational processes.