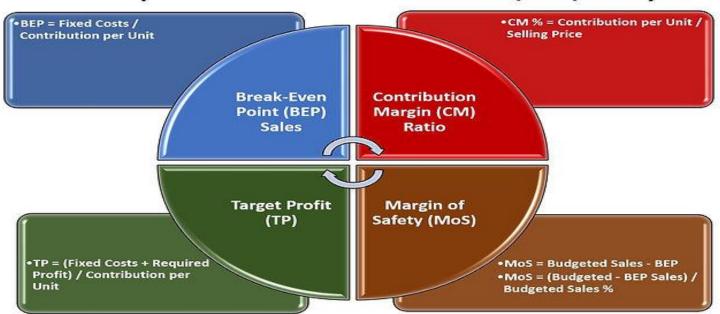

# **SNS College of Technology**



Coimbatore - 35

19BACT602 - Accounting For Managers

**Unit IV- Decision Making Tools** 



Presented by

Mr.E.Mohanraj

Design Thinker



Redesigning Common Mind and
Business Towards Excellence















#### Four Component of Cost-Volume-Price (CVP) Analysis







### Importance of CVP Analysis

- CVP analysis usually described as a short term decision tool.
- Common application-> Break Even Analysis
- To identify the levels of operating activity needed to avoid losses, achieve targeted profits
- To plan future operations
  - If we put up our prices, Sales volume drops, prices of our inputs increases
- To guide Other decisions- >strategic decisions-> risks
  - Choosing additional features to existing product
  - If sales are 10% lower than estimated





### **Advantages Of CPV Analysis**

- Helpful For Making Sound Decisions
- Fixing Optimum Price
- Determination Of BEP
- Determination Of Margin Of Safety
- Helpful For Profit Planning
- Effective For Cost Control
- Assists Product Selection
- Useful For Budgeting





#### **LIMITATIONS OF CV