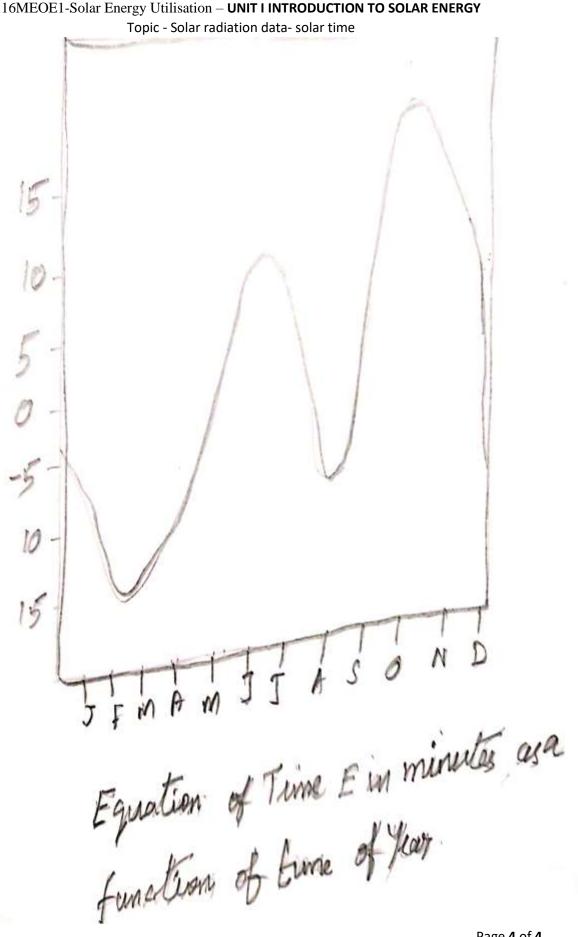

## SNS COLLEGE OF TECHNOLOGY, COIMBATORE-35 **DEPARTMENT OF MECHANICAL ENGINEERING**

16MEOE1-Solar Energy Utilisation – UNIT I INTRODUCTION TO SOLAR ENERGY

Topic - Solar radiation data- solar time

Solar Time:

Is the time used in all of the Sun-angle relationship; it does not coincide with local clock time

It is necessary to Convert stendard line to solur time by applying two Corrections. There is a Constant Correction for the different in longitude between the observer meridian and the meridian on which the local standard time is based.

The Sum takes 4 minutes to transverse 10 of longitude.

In Eguntion Solar Time - Stindard time = 4 (LSE-Less) + E

List - Stondard meiodron forthe line zone where: Les Longitude of the boentron E- Time in minute.