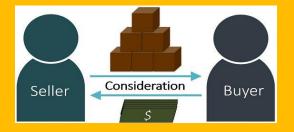

# Sales & Goods

Things that people make or grow to sell.

"A contract of sale of goods is contract whereby the seller transfers or agrees to transfer the property in goods to the buyer for a price". – Sec 4(1) of the Sale of Goods Act, 1930

## Characteristics

1. Sale

2. Transfer of ownership

3. Consideration

4. Actual Sale and Agreement to Sell

When the Sale of Goods Act became Effective?

1st July 1390

**1st July 1930** 