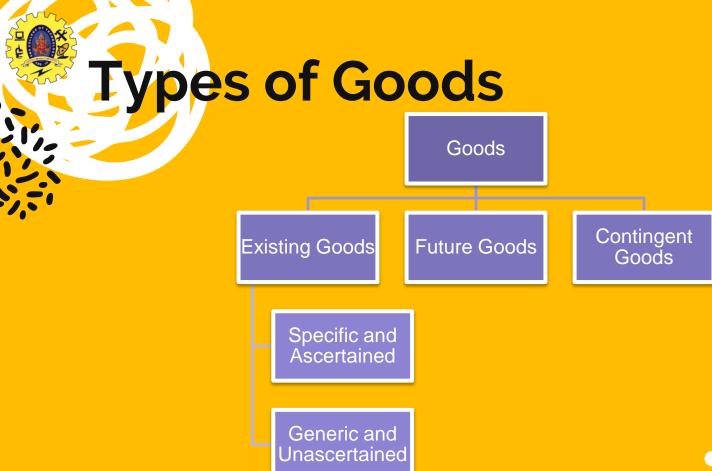

1st July 1950

1st July 1940

1<sup>st</sup> July 1930

The goods identifies at the time of sale of contract is

Future Goods
Specific Goods
Certain Goods
Uncertain Goods

**Specific Goods** 

- > Sales and Goods
- >Types of Goods
- ► Contract of Sale of Goods
- >Flowchart
- > Characteristics