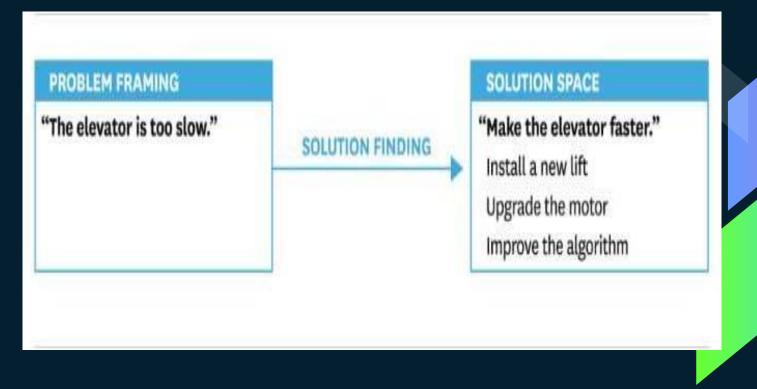

# Idea generation (Ideate)

| S.NO | Type of Idea | Idea for the Elevator                                                                                                                          |
|------|--------------|------------------------------------------------------------------------------------------------------------------------------------------------|
| 1    | Good         | <ol> <li>Install New Lift</li> <li>Upgrade the Motor</li> <li>Changing the time of office</li> <li>Placing mirror and playing music</li> </ol> |
| 2    | Bad          | 1. Installing Food court                                                                                                                       |
| 3    | Silly        | 1. Hand Sanitizer                                                                                                                              |