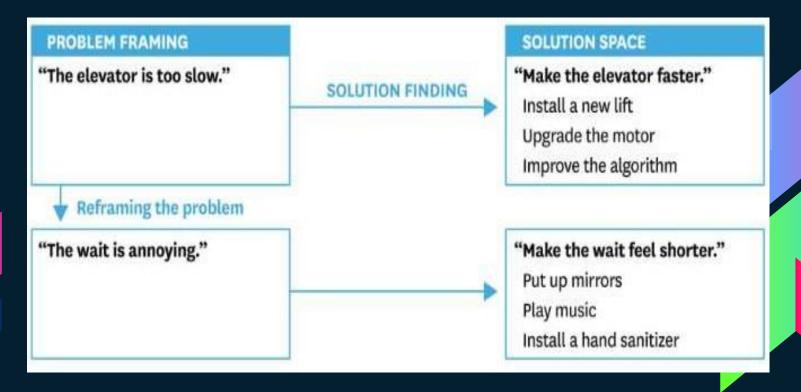

# Idea generation (Ideate)

| S.NO | Type of Idea | Idea for the Elevator                                                                                                                          |
|------|--------------|------------------------------------------------------------------------------------------------------------------------------------------------|
| 1    | Good         | <ol> <li>Install New Lift</li> <li>Upgrade the Motor</li> <li>Changing the time of office</li> <li>Placing mirror and playing music</li> </ol> |
| 2    | Bad          | 1. Installing Food court                                                                                                                       |
| 3    | Silly        | 1. Hand Sanitizer                                                                                                                              |