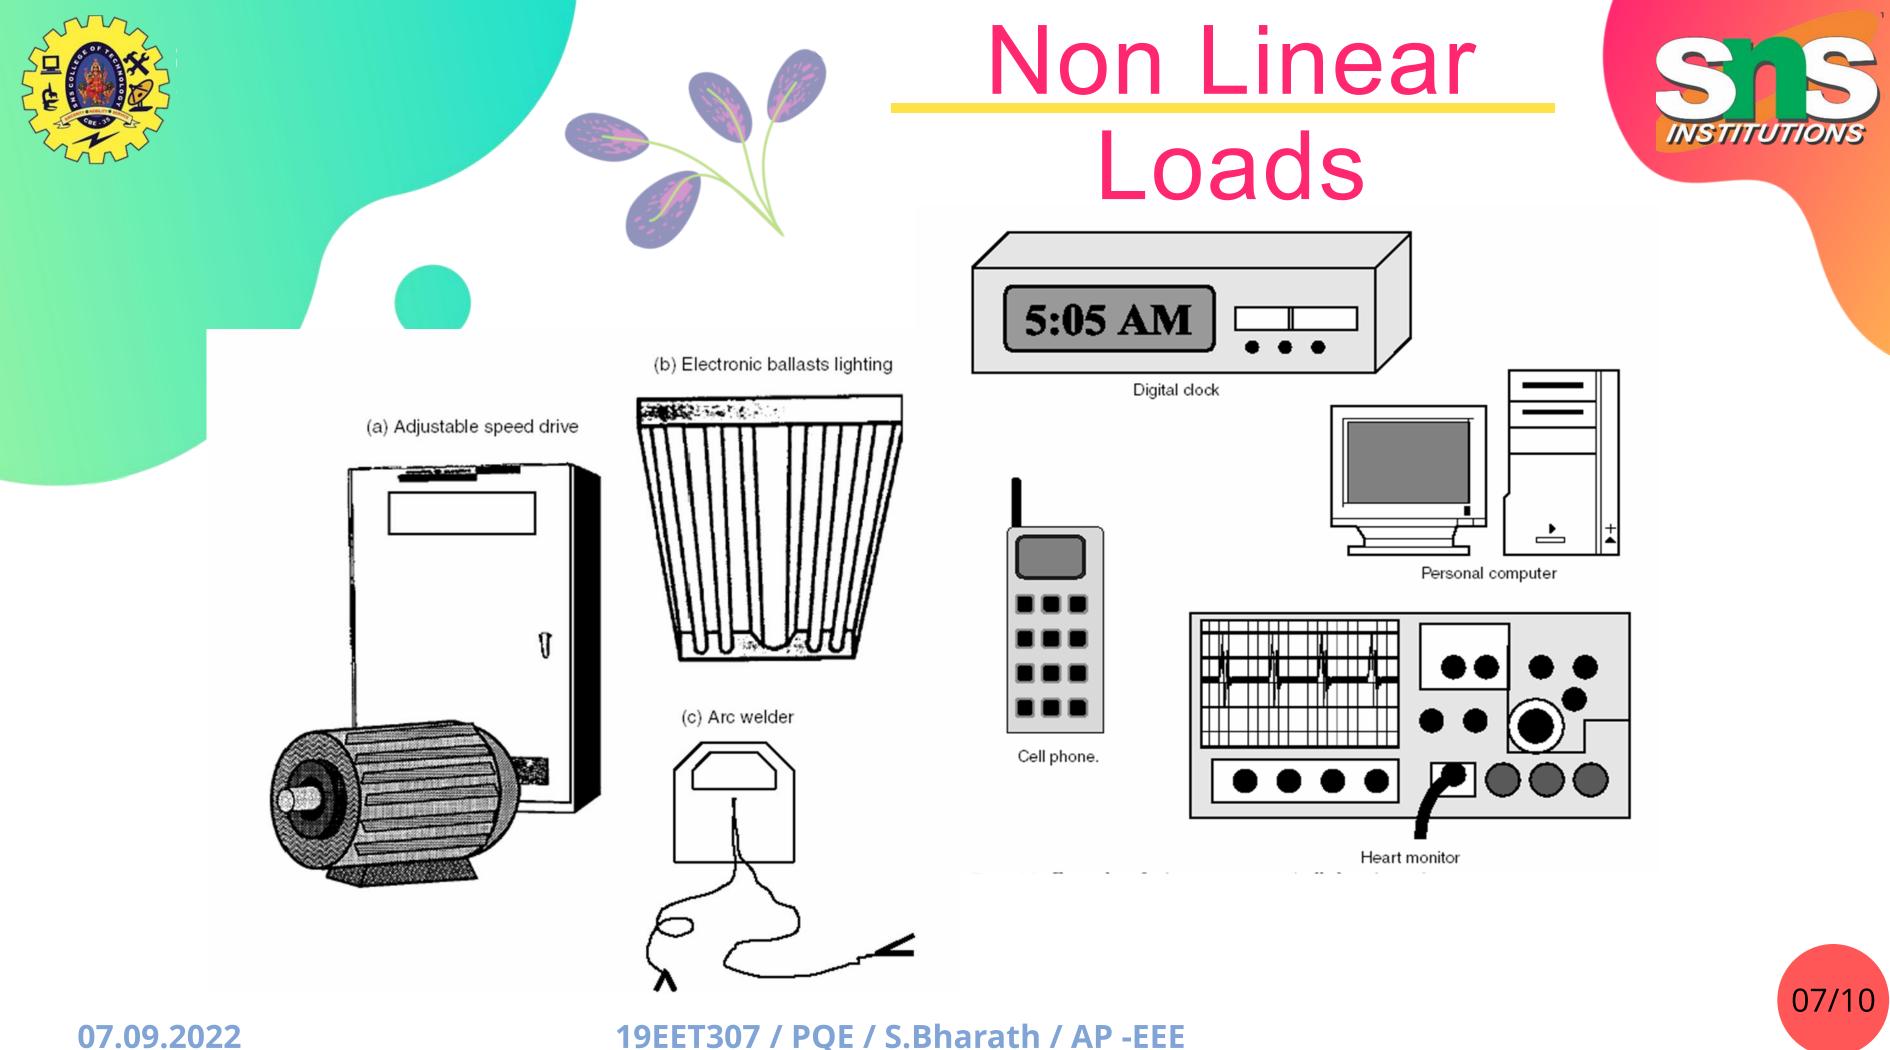

# PQ Problems

19EET307 / PQE / S.Bharath / AP -EEE

07.09.2022

Other linear loads, such as electrical motors driving fans, water pumps, oil pumps, cranes, elevators, etc., not supplied through power conversion devices like variable frequency drives or any other form or rectification/inversion of current will incorporate magnetic core losses that depend on iron and copper physical