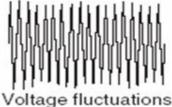

### Capacitive elements

- Power factor correction capacitor banks
- Underground cables
- Insulated cables
- Capacitors used in harmonic filters

19EET307 / PQE / S.Bharath / AP -EEE

Impulsive transient

Harmonic distortion

Noise