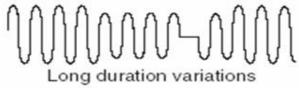

### Capacitive elements

- Power factor correction capacitor banks
- Underground cables
- Insulated cables
- Capacitors used in harmonic filters

19EET307 / PQE / S.Bharath / AP -EEE

Impulsive transient

Harmonic distortion