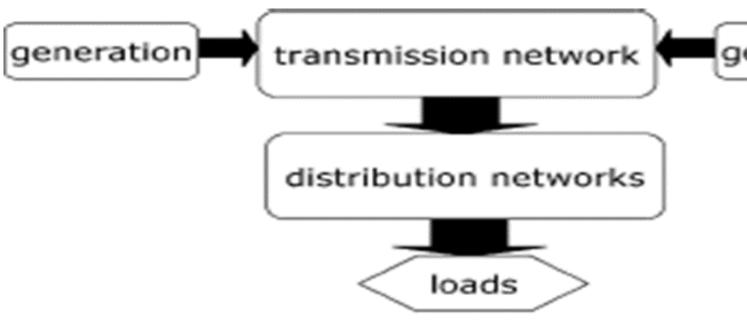

## Modern Utility System

Fig. 1. Classical model of the power system.

Fig. 2. Modern model of the power system.

07.09.2022

19EET307 / PQE / S.Bharath / AP -EEE

generation