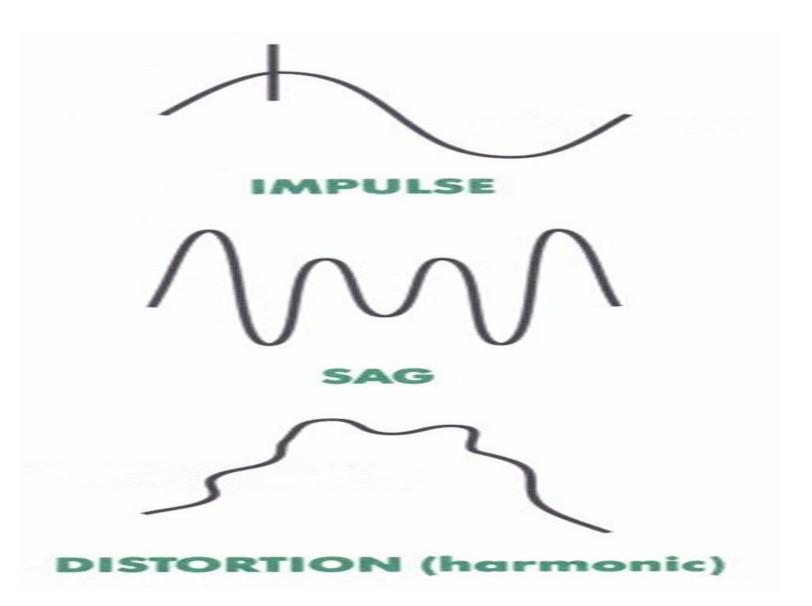

### Capacitive elements

- Power factor correction capacitor banks
- Underground cables
- Insulated cables
- Capacitors used in harmonic filters

19EET307 / PQE / S.Bharath / AP -EEE

Impulsive transient

Harmonic distortion

# PQ Disturbances

### 19EET307 / PQE / S.Bharath / AP -EEE

07.09.2022

Oscillatory transient

07/10