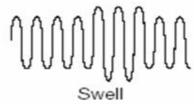

### Capacitive elements

- Power factor correction capacitor banks
- Underground cables
- Insulated cables
- Capacitors used in harmonic filters

19EET307 / PQE / S.Bharath / AP -EEE

Impulsive transient

Harmonic distortion