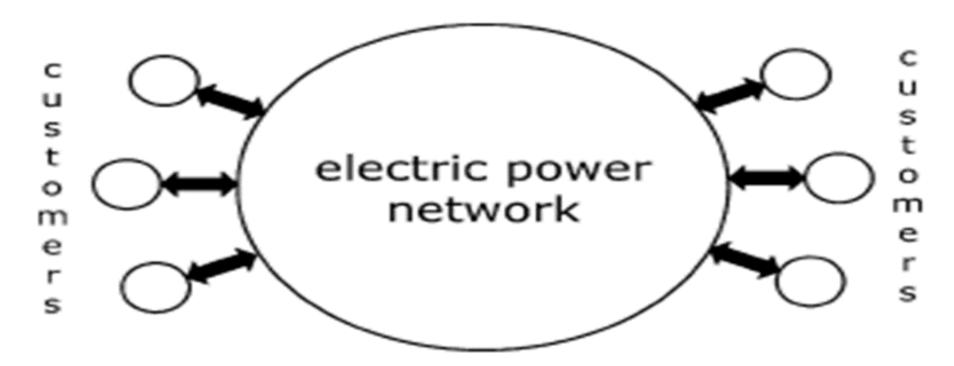

## INTRODUCTION

POWERQUALITY

\*Power quality refers to maintaining a sinusoidal waveform of bus voltages at rated voltage and frequency.

The waveform of electric power at generation stage is purely sinusoidal and free from any distortion.

## Modern Utility System

Fig. 1. Classical model of the power system.

Fig. 2. Modern model of the power system.

07.09.2022

19EET307 / PQE / S.Bharath / AP -EEE

generation