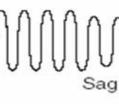

### Capacitive elements

- Power factor correction capacitor banks
- Underground cables
- Insulated cables
- Capacitors used in harmonic filters

19EET307 / PQE / S.Bharath / AP -EEE

Impulsive transient

Harmonic distortion