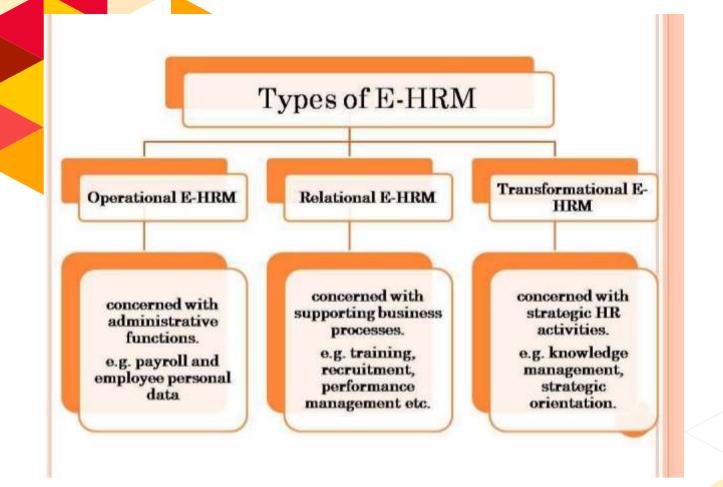

-HRM refers to conducting business transaction using internet along with other technologies.
- e-HRM as a way of implementing HR strategies, policies and practices in organizations through a conscious and directed support and/or with the full use of web-technology based channels.





## **EHRM -NEEDS & GOALS**

- NEEDS:
  - Reduce paper work
  - Flexible working
  - To save time
- GOALS:
  - To help in improving the strategic orientation of HRM.
  - To gain cost reduction/efficiency in their working
  - To give improved client services and facilitating management and employees.
  - To improve the strategic role of HRM
  - To reduced administrative HR work, and improving employees' satisfaction with HRM services.



EHRM/19BA315-Strategic Human Resource Management/Dr.R.Anitha/MBA/SNSCE





12.9.23



## **EHRM ACTIVITIES**

- E-Recruitment
- E-Training
- E-Performance Support Systems (EPSS)
- E-Payroll
- E-Benefits
- E-Self Service Human Resource
- E-Time and Labour
- E-Enterprise Human Resources





6/7

## **ADVANTAGES & DISADVANTAGES OF EHRM**

#### ADVANTAGES:

- Advantages to business
- Advantages to HR division
- Advantages to Employees.
- DISADVANTAGES:
  - Security and confidentiality
  - Alienates staff members
  - Unacceptance of web-based tools.

EHRM/19BA315-Strategic Human Resource Management/Dr.R.Anitha/MBA/SNSCE



## RECAP

## **QUESTIONS???**

# **THANK YOU**



12.9.23

EHRM/19BA315-Strategic Human Resource Management/Dr.R.Anitha/MBA/SNSCE

7/7