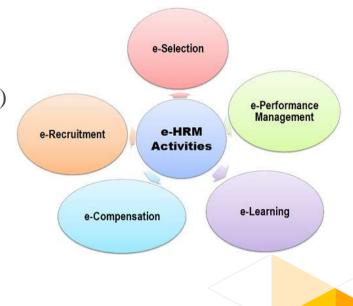

## **EHRM ACTIVITIES**

- E-Recruitment
- E-Training
- E-Performance Support Systems (EPSS)
- E-Payroll
- E-Benefits
- E-Self Service Human Resource
- E-Time and Labour
- E-Enterprise Human Resources

6/7