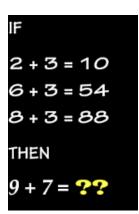

PUZZLES

1.

Find the missing Number?



# ANSWER: 2

**2.** If A is substituted by 4, B by 3, C by 2, D by 4, E by 3, F by 2 and so on, then what will be total of the numerical values of the letters of the word SICK?

## ANSWER: 11

3. Arrange four nines(9) and a one(1) and only one mathematical symbol to make it equal

to100?

## ANSWER: 100

#### 4.find the missing number



ANSWER:25



SNS COLLEGE OF ENGINEERING



Coimbatore - 641 107

5. How many times can you subtract 10 from 100?

## ANSWER: 1 Time

6. Replace each letter for a unique digit so that the equation is correct

$$(J+O+I+N+T)^3 = JOINT$$

### ANSWER: 19683

7. solve the puzzle

| 9 | = | 72 |
|---|---|----|
| 8 | = | 56 |
| 7 | = | 42 |
| 6 | = | 30 |
| 5 | = | 20 |
| 3 | = | ?? |
|   |   |    |

**ANSWER: 6** 

8.



ANSWER: 144

9.find the missing number



ANSWER: 18.