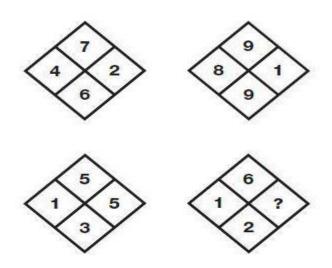

#### 4.find the missing number

ANSWER:25

SNS COLLEGE OF ENGINEERING

Coimbatore - 641 107

5. How many times can you subtract 10 from 100?