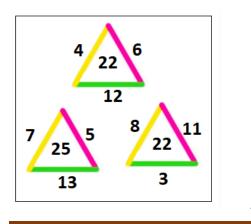

### ANSWER: 19683

7. solve the puzzle

| 9 | = | 72 |
|---|---|----|
| 8 | = | 56 |
| 7 | = | 42 |
| 6 | = | 30 |
| 5 | = | 20 |
| 3 | = | ?? |
|   |   |    |

**ANSWER: 6** 

8.

ANSWER: 144

9.find the missing number