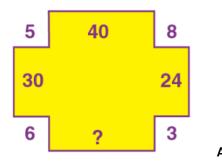

# ANSWER: 2

**2.** If A is substituted by 4, B by 3, C by 2, D by 4, E by 3, F by 2 and so on, then what will be total of the numerical values of the letters of the word SICK?

## ANSWER: 11

3. Arrange four nines(9) and a one(1) and only one mathematical symbol to make it equal

to100?

## ANSWER: 100

#### 4.find the missing number



ANSWER:25



SNS COLLEGE OF ENGINEERING



Coimbatore - 641 107

5. How many times can you subtract 10 from 100?

## ANSWER: 1 Time

6. Replace each letter for a unique digit so that the equation is correct

$$(J+O+I+N+T)^3 = JOINT$$

### ANSWER: 19683

7. solve the puzzle

| 9 | = | 72 |
|---|---|----|
| 8 | = | 56 |
| 7 | = | 42 |
| 6 | = | 30 |
| 5 | = | 20 |
| 3 | = | ?? |
|   |   |    |

**ANSWER: 6** 

8.



ANSWER: 144

9.find the missing number



ANSWER: 18.