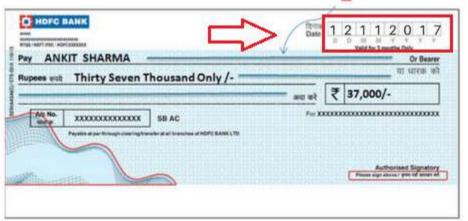

#### Stale Cheque

In India, any cheque is valid only until 3 months from the date of issue. So if a payee moves to the bank to get withdrawal for a cheque which was signed 3 months ago, the cheque shall be declared a stale cheque.

For example: If a cheque is dated January 1, 2021, and the payee visits the bank for withdrawal on May 1, 2021, his/her request shall be denied and the cheque is declared stale.