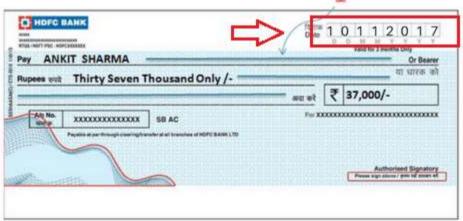

#### Stale Cheque

In India, any cheque is valid only until 3 months from the date of issue. So if a payee moves to the bank to get withdrawal for a cheque which was signed 3 months ago, the cheque shall be declared a stale cheque.

For example: If a cheque is dated January 1, 2021, and the payee visits the bank for withdrawal on May 1, 2021, his/her request shall be denied and the cheque is declared stale.