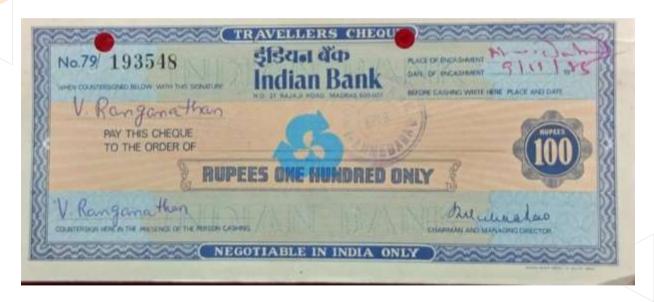

#### **Praveller's Cheque:**

It can be used by foreigners on a vacation in place of hard cash. These are issued by one bank and can be encashed in the form of currency at a different bank in a foreign location/country.

Traveller's cheques don't have an expiry date and can be used at later date.