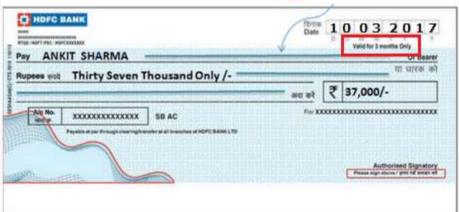

#### Stale Cheque

In India, any cheque is valid only until 3 months from the date of issue. So if a payee moves to the bank to get withdrawal for a cheque which was signed 3 months ago, the cheque shall be declared a stale cheque.

For example: If a cheque is dated January 1, 2021, and the payee visits the bank for withdrawal on May 1, 2021, his/her request shall be denied and the cheque is declared stale.