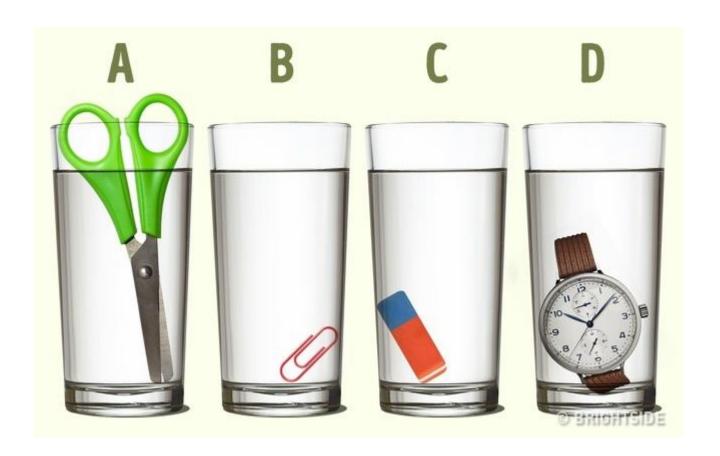

#### Which Glass has more water?

In comparison with the other things, the paper clip takes up the least amount of space. If you take all the things out of the glasses, you'll see that glass B has more water.