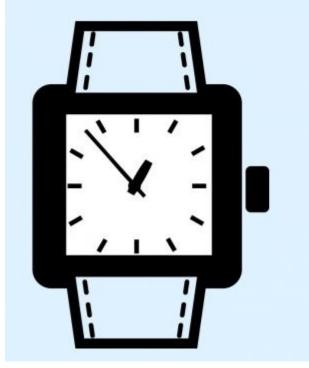

Software Testing

One of these watches is real, and the other is a toy. How can you tell them apart?

Software Testing