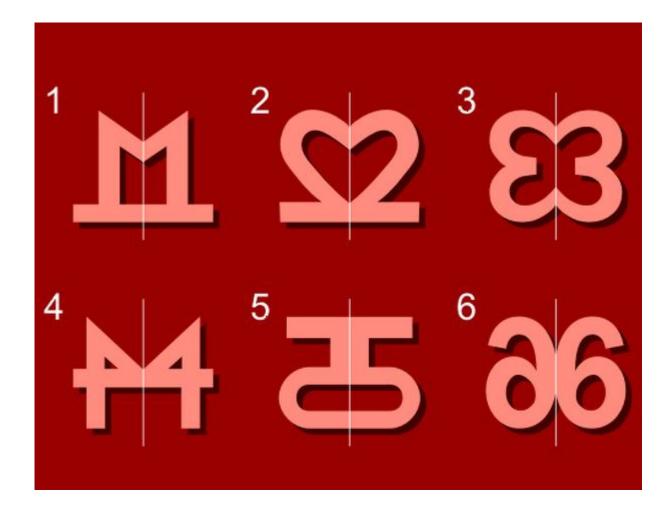

# Which figure should replace the question mark?

Software Testing

3/7/2023

- A man was found dead, he has a pistol in his hand and a cassette recorder next to him. The detective pressed the "Play" button and listened the message, it said "I am tired of this life and decided to stop my pain and suffering" and then a shot follows. Somehow the detective doesn't believe that it was a suicide.
- Why does the detective think that it was a murder?