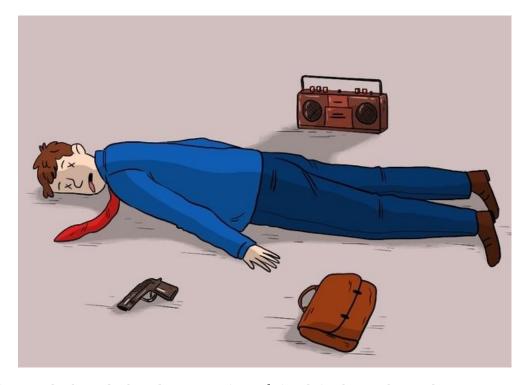

# Which figure should replace the question mark?

Software Testing

3/7/2023

- A man was found dead, he has a pistol in his hand and a cassette recorder next to him. The detective pressed the "Play" button and listened the message, it said "I am tired of this life and decided to stop my pain and suffering" and then a shot follows. Somehow the detective doesn't believe that it was a suicide.
- Why does the detective think that it was a murder?