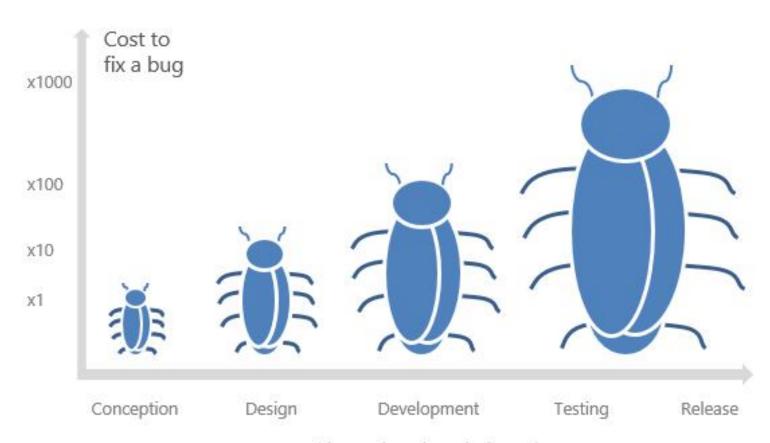

# Testing Introduction to Testing and Recap





## Testing - Introduction



- Establishing confidence that a program does what it is supposed to do.
- The process of executing a program with the intent of finding errors.
- Detecting specification errors and deviations from specs





# Why?



Time when bug is found























5/19





## Developer vs. Tester

Developer



Understands the system

but, will test "gently"

and, is driven by "delivery"



Independent tester

Must learn about the system, but, will attempt to break it and, is driven by "quality"

6/19





# Developer vs. Tester

#### Developer vs Tester



#### Developer vs Tester







#### Which Glass has more water?







In comparison with the other things, the paper clip takes up the least amount of space. If you take all the things out of the glasses, you'll see that glass B has more water.



# Can you find all these things in the picture?















# Which figure should replace the question mark?







Software Testing

3/7/2023













- A man was found dead, he has a pistol in h