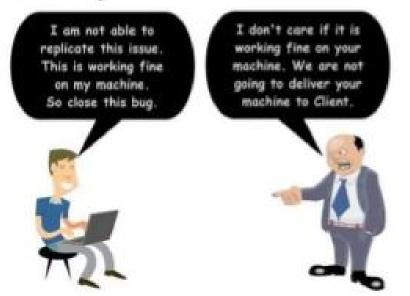

## Developer vs. Tester

Developer

Understands the system

but, will test "gently"

and, is driven by "delivery"

Independent tester

Must learn about the system, but, will attempt to break it and, is driven by "quality"