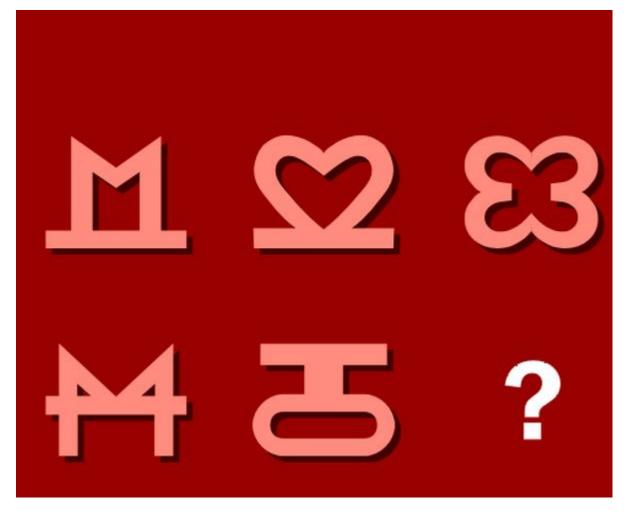

# Which figure should replace the question mark?

Software Testing

3/7/2023

- A man was found dead, he has a pistol in his hand and a cassette recorder next to him. The detective pressed the "Play" button and listened the message, it said "I am tired of this life and decided to stop my pain and suffering" and then a shot follows. Somehow the detective doesn't believe that it was a suicide.
- Why does the detective think that it was a murder?