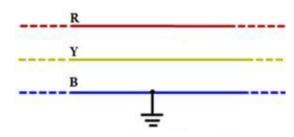

## VI Semester B.E-Electrical & Electronics Engineering 19EE605 – PROTECTION AND SWITCHGEAR

No. of Questions 04

1. Write what are the faults occurred in the below mentioned pictures.

(a) Line to Line (b) Line to Ground (c) Line to Line to Ground(d) Ground to Ground

- 2. What are the faults occurred in the below mentioned pictures.
  (a) Line to Line (b) Line to Ground (c) Line to Line to Ground (d) Ground to Ground
- 3. What are the faults occurred in the below mentioned pictures.