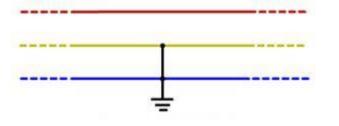

- 2. What are the faults occurred in the below mentioned pictures.
  (a) Line to Line (b) Line to Ground (c) Line to Line to Ground (d) Ground to Ground
- 3. What are the faults occurred in the below mentioned pictures.

## VI Semester B.E-Electrical & Electronics Engineering 19EE605 – PROTECTION AND SWITCHGEAR

(a) Line to Line (b) Line to Ground (c) Line to Line to Ground (d) Ground to Ground