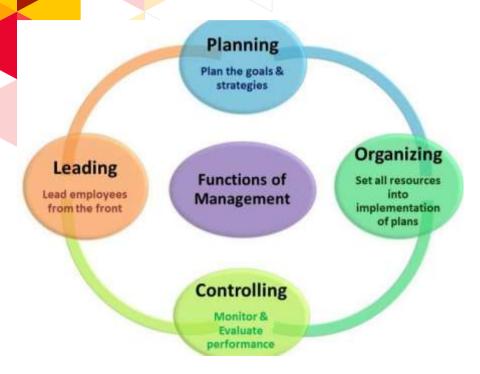

#### **FUNCTIONS OF MANAGEMENT**

- > PLANNING
- ➤ ORGANIZING
- > STAFFING
- > DIRECTING
- > CONTROLLING