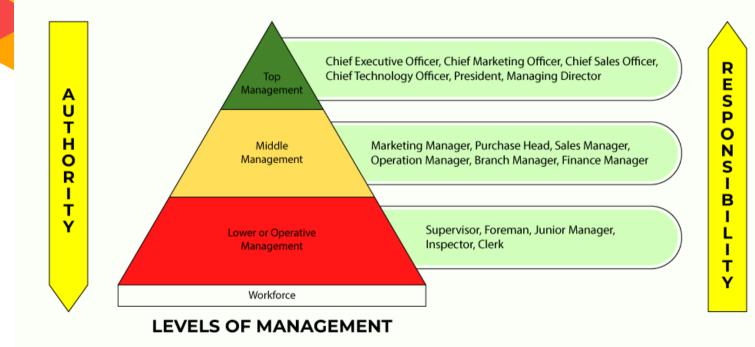

that it is done in the best possible manner."
- ◄ Henri Fayol- "Management is to forecast, to plan, to organise, to command, to co-ordinate and control activities of others."









## CHARATERSTICS / NATURE OF MANAGEMENT



- Art and science
- It is multi disciplinary
- ◆ Its is intangible
- ◆ Pervasive at nature
- ◀ It is an environment oriented Internal and External
- Optimally utilizes the resources



## IMPORTANCE OF MANAGEMENT



- **←** Effective utilization of resources
- ◆ Development of new resources
- To incorporate innovations
- Better co-ordination among departments
- Sense of security to its employees



## **SCOPE OF MANAGEMENT**





#### **FUNCTIONS OF MANAGEMENT**





- > PLANNING
- ➤ ORGANIZING
- > STAFFING
- > DIRECTING
- > CONTROLLING





## LEVELS OF MANAGEMENT





## MANAGERIAL SKILLS IN MANAGEMENT







# **RECAP**

QUESTIONS???

**THANK YOU**