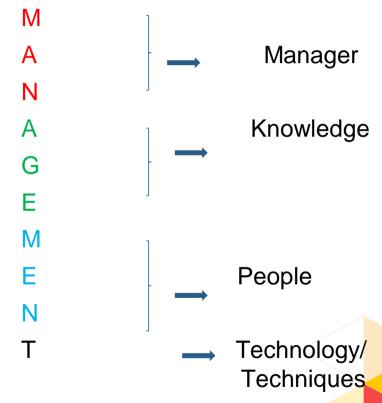

#### **DEFINITION OF MANAGEMENT**

- Management is the attainment of organizational goals in an effective and efficient manner through planning, organizing, staffing, directing and controlling organizational resources.
- ◆ Organizational resources include men(human beings), money, machines and materials.
- **▼ F. W. Taylor-** "Management is an art of knowing what is to be done and seeing that it is done in the best possible manner."
- ◄ Henri Fayol- "Management is to forecast, to plan, to organise, to command, to co-ordinate and control activities of others."