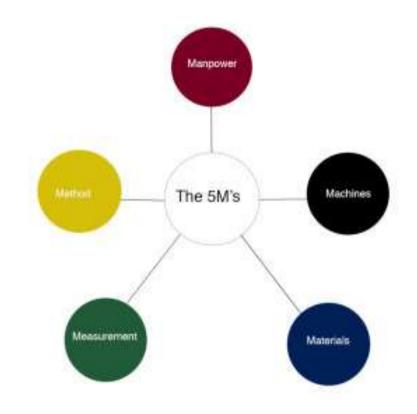

#### **DEFINITION OF MANAGEMENT**

- Management is the attainment of organizational goals in an effective and efficient manner through planning, organizing, staffing, directing and controlling organizational resources.
- ◆ Organizational resources include men(human beings), money, machines and materials.
- **▼ F. W. Taylor-** "Management is an art of knowing what is to be done and seeing that it is done in the best possible manner."
- ◄ Henri Fayol- "Management is to forecast, to plan, to organise, to command, to co-ordinate and control activities of others."