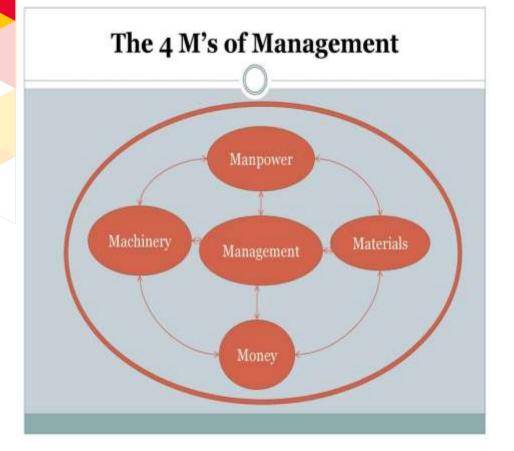

#### **DEFINITION OF MANAGEMENT**

- Management is the attainment of organizational goals in an effective and efficient manner through planning, organizing, staffing, directing and controlling organizational resources.
- ◆ Organizational resources include men(human beings), money, machines and materials.
- **▼ F. W. Taylor-** "Management is an art of knowing what is to be done and seeing that it is done in the best possible manner."
- ◄ Henri Fayol- "Management is to forecast, to plan, to organise, to command, to co-ordinate and control activities of others."