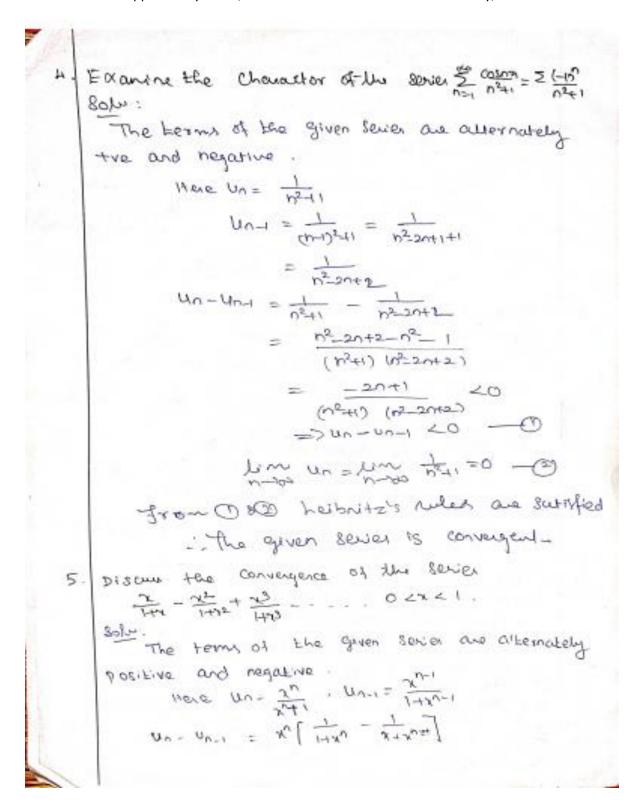

OLLEGE OF ENGINEERING Kurumbapalayam (Po), Coimbatore – 641 107



#### AN AUTONOMOUS INSTITUTION

Accredited by NBA – AICTE and Accredited by NAAC – UGC with 'A' Grade Approved by AICTE, New Delhi & Affiliated to Anna University, Chennai

## Topic: 2.8 - Alternating series - Leibnitz's test





### SNS COLLEGE OF ENGINEERING Kurumbapalayam (Po), Coimbatore – 641 107



#### AN AUTONOMOUS INSTITUTION

Accredited by NBA – AICTE and Accredited by NAAC – UGC with 'A' Grade Approved by AICTE, New Delhi & Affiliated to Anna University, Chennai





### SNS COLLEGE OF ENGINEERING Kurumbapalayam (Po), Coimbatore – 641 107



#### AN AUTONOMOUS INSTITUTION

Accredited by NBA – AICTE and Accredited by NAAC – UGC with 'A' Grade Approved by AICTE, New Delhi & Affiliated to Anna University, Chennai





# SNS COLLEGE OF ENGINEERING Kurumbapalayam (Po), Coimbatore – 641 107



#### AN AUTONOMOUS INSTITUTION

Accredited by NBA – AICTE and Accredited by NAAC – UGC with 'A' Grade Approved by AICTE, New Delhi & Affiliated to Anna University, Chennai