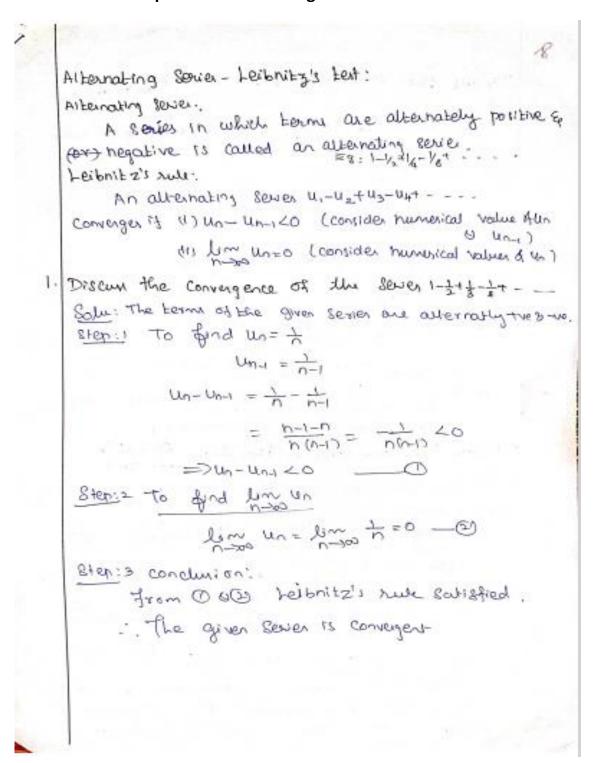

# SNS COLLEGE OF ENGINEERING Kurumbapalayam (Po), Coimbatore – 641 107



#### AN AUTONOMOUS INSTITUTION

Accredited by NBA – AICTE and Accredited by NAAC – UGC with 'A' Grade Approved by AICTE, New Delhi & Affiliated to Anna University, Chennai

## Topic: 2.8 - Alternating series - Leibnitz's test





### SNS COLLEGE OF ENGINEERING Kurumbapalayam (Po), Coimbatore – 641 107



#### AN AUTONOMOUS INSTITUTION

Accredited by NBA – AICTE and Accredited by NAAC – UGC with 'A' Grade Approved by AICTE, New Delhi & Affiliated to Anna University, Chennai





### SNS COLLEGE OF ENGINEERING Kurumbapalayam (Po), Coimbatore – 641 107



#### AN AUTONOMOUS INSTITUTION

Accredited by NBA – AICTE and Accredited by NAAC – UGC with 'A' Grade Approved by AICTE, New Delhi & Affiliated to Anna University, Chennai





# SNS COLLEGE OF ENGINEERING Kurumbapalayam (Po), Coimbatore – 641 107



#### AN AUTONOMOUS INSTITUTION

Accredited by NBA – AICTE and Accredited by NAAC – UGC with 'A' Grade Approved by AICTE, New Delhi & Affiliated to Anna University, Chennai