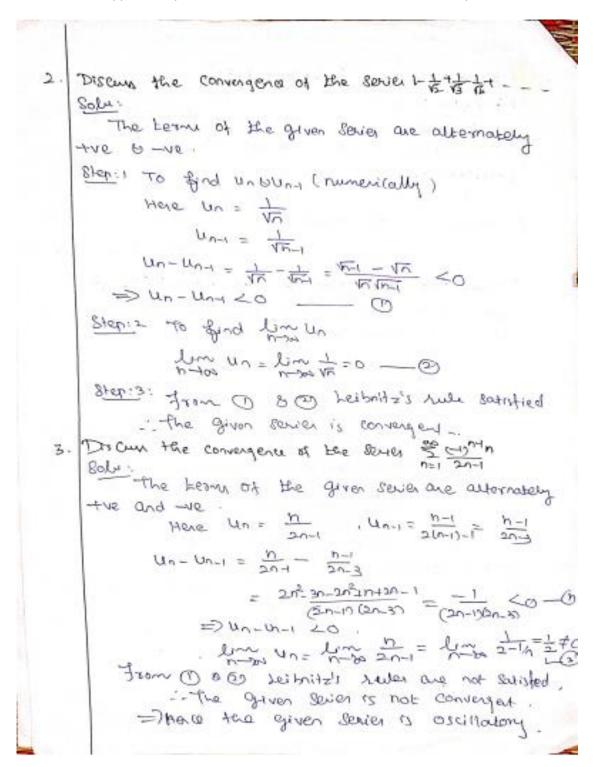

# SNS COLLEGE OF ENGINEERING Kurumbapalayam (Po), Coimbatore – 641 107



#### AN AUTONOMOUS INSTITUTION

Accredited by NBA – AICTE and Accredited by NAAC – UGC with 'A' Grade Approved by AICTE, New Delhi & Affiliated to Anna University, Chennai

## Topic: 2.8 - Alternating series - Leibnitz's test





### SNS COLLEGE OF ENGINEERING Kurumbapalayam (Po), Coimbatore – 641 107



#### AN AUTONOMOUS INSTITUTION

Accredited by NBA – AICTE and Accredited by NAAC – UGC with 'A' Grade Approved by AICTE, New Delhi & Affiliated to Anna University, Chennai





### SNS COLLEGE OF ENGINEERING Kurumbapalayam (Po), Coimbatore – 641 107



#### AN AUTONOMOUS INSTITUTION

Accredited by NBA – AICTE and Accredited by NAAC – UGC with 'A' Grade Approved by AICTE, New Delhi & Affiliated to Anna University, Chennai





# SNS COLLEGE OF ENGINEERING Kurumbapalayam (Po), Coimbatore – 641 107



#### AN AUTONOMOUS INSTITUTION

Accredited by NBA – AICTE and Accredited by NAAC – UGC with 'A' Grade Approved by AICTE, New Delhi & Affiliated to Anna University, Chennai