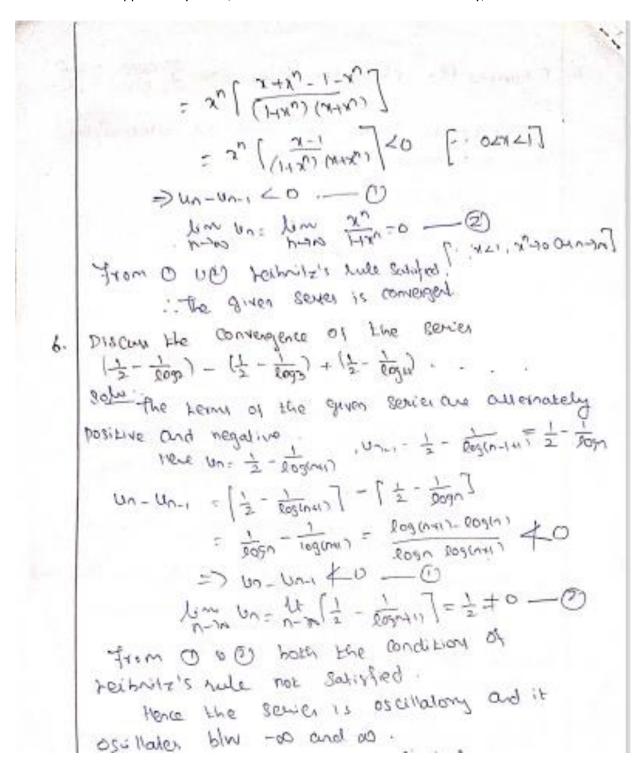

.8 - Alternating series - Leibnitz's test





### SNS COLLEGE OF ENGINEERING Kurumbapalayam (Po), Coimbatore – 641 107



#### AN AUTONOMOUS INSTITUTION

Accredited by NBA – AICTE and Accredited by NAAC – UGC with 'A' Grade Approved by AICTE, New Delhi & Affiliated to Anna University, Chennai





### SNS COLLEGE OF ENGINEERING Kurumbapalayam (Po), Coimbatore – 641 107



#### AN AUTONOMOUS INSTITUTION

Accredited by NBA – AICTE and Accredited by NAAC – UGC with 'A' Grade Approved by AICTE, New Delhi & Affiliated to Anna University, Chennai





# SNS COLLEGE OF ENGINEERING Kurumbapalayam (Po), Coimbatore – 641 107



#### AN AUTONOMOUS INSTITUTION

Accredited by NBA – AICTE and Accredited by NAAC – UGC with 'A' Grade Approved by AICTE, New Delhi & Affiliated to Anna University, Chennai