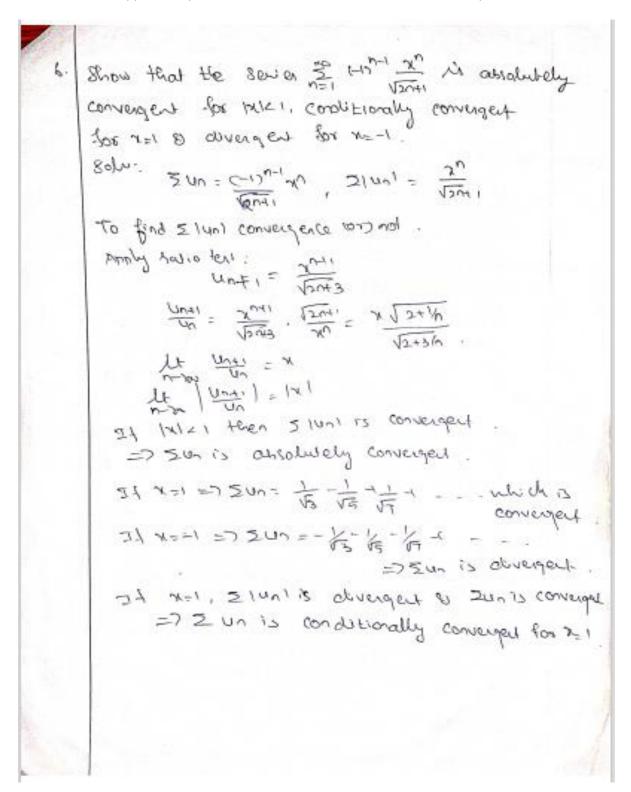

# SNS COLLEGE OF ENGINEERING Kurumbapalayam (Po), Coimbatore – 641 107



#### AN AUTONOMOUS INSTITUTION

Accredited by NBA – AICTE and Accredited by NAAC – UGC with 'A' Grade Approved by AICTE, New Delhi & Affiliated to Anna University, Chennai

## **Topic: 2.9 – Absolute and Conditional Convergence**





## SNS COLLEGE OF ENGINEERING Kurumbapalayam (Po), Coimbatore – 641 107



#### AN AUTONOMOUS INSTITUTION





### SNS COLLEGE OF ENGINEERING Kurumbapalayam (Po), Coimbatore – 641 107



#### AN AUTONOMOUS INSTITUTION





### SNS COLLEGE OF ENGINEERING Kurumbapalayam (Po), Coimbatore – 641 107



#### AN AUTONOMOUS INSTITUTION





# SNS COLLEGE OF ENGINEERING Kurumbapalayam (Po), Coimbatore – 641 107



#### AN AUTONOMOUS INSTITUTION