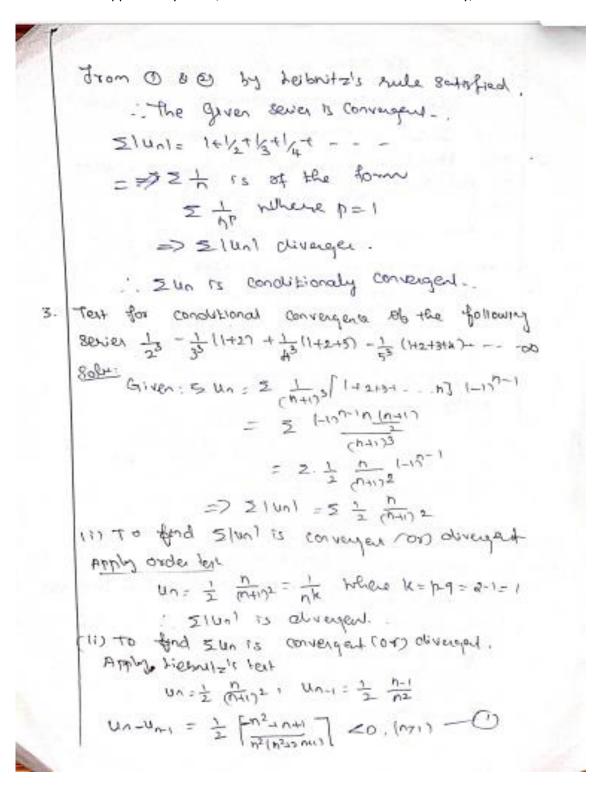

# SNS COLLEGE OF ENGINEERING Kurumbapalayam (Po), Coimbatore – 641 107



#### AN AUTONOMOUS INSTITUTION

Accredited by NBA – AICTE and Accredited by NAAC – UGC with 'A' Grade Approved by AICTE, New Delhi & Affiliated to Anna University, Chennai

## **Topic: 2.9 – Absolute and Conditional Convergence**





## SNS COLLEGE OF ENGINEERING Kurumbapalayam (Po), Coimbatore – 641 107



#### AN AUTONOMOUS INSTITUTION





### SNS COLLEGE OF ENGINEERING Kurumbapalayam (Po), Coimbatore – 641 107



#### AN AUTONOMOUS INSTITUTION





### SNS COLLEGE OF ENGINEERING Kurumbapalayam (Po), Coimbatore – 641 107



#### AN AUTONOMOUS INSTITUTION





# SNS COLLEGE OF ENGINEERING Kurumbapalayam (Po), Coimbatore – 641 107



#### AN AUTONOMOUS INSTITUTION