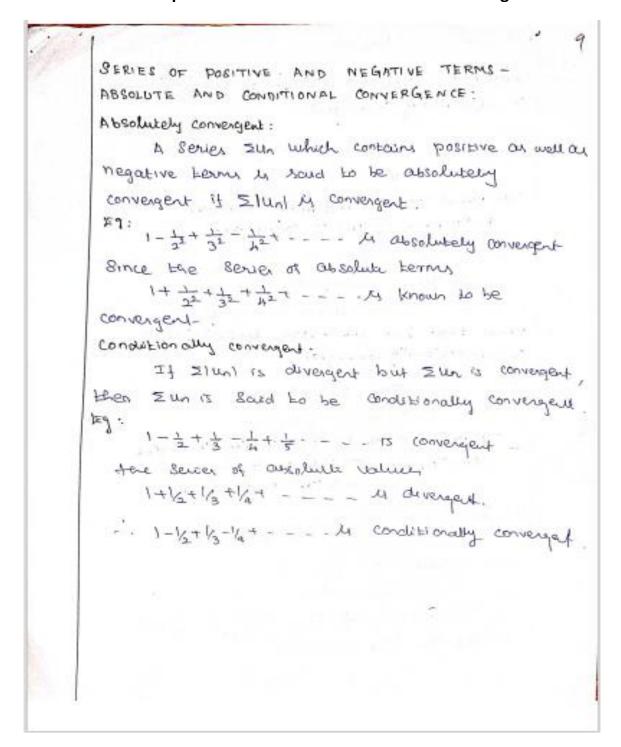

# SNS COLLEGE OF ENGINEERING Kurumbapalayam (Po), Coimbatore – 641 107



#### AN AUTONOMOUS INSTITUTION

Accredited by NBA – AICTE and Accredited by NAAC – UGC with 'A' Grade Approved by AICTE, New Delhi & Affiliated to Anna University, Chennai

## **Topic: 2.9 – Absolute and Conditional Convergence**





## SNS COLLEGE OF ENGINEERING Kurumbapalayam (Po), Coimbatore – 641 107



#### AN AUTONOMOUS INSTITUTION





### SNS COLLEGE OF ENGINEERING Kurumbapalayam (Po), Coimbatore – 641 107



#### AN AUTONOMOUS INSTITUTION





### SNS COLLEGE OF ENGINEERING Kurumbapalayam (Po), Coimbatore – 641 107



#### AN AUTONOMOUS INSTITUTION





# SNS COLLEGE OF ENGINEERING Kurumbapalayam (Po), Coimbatore – 641 107



#### AN AUTONOMOUS INSTITUTION