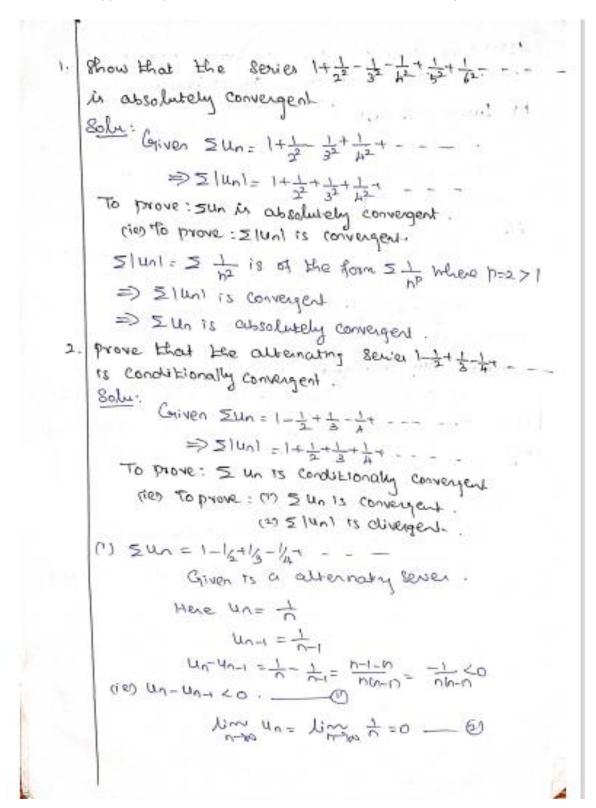

# SNS COLLEGE OF ENGINEERING Kurumbapalayam (Po), Coimbatore – 641 107



#### AN AUTONOMOUS INSTITUTION

Accredited by NBA – AICTE and Accredited by NAAC – UGC with 'A' Grade Approved by AICTE, New Delhi & Affiliated to Anna University, Chennai

## **Topic: 2.9 – Absolute and Conditional Convergence**





## SNS COLLEGE OF ENGINEERING Kurumbapalayam (Po), Coimbatore – 641 107



#### AN AUTONOMOUS INSTITUTION





### SNS COLLEGE OF ENGINEERING Kurumbapalayam (Po), Coimbatore – 641 107



#### AN AUTONOMOUS INSTITUTION





### SNS COLLEGE OF ENGINEERING Kurumbapalayam (Po), Coimbatore – 641 107



#### AN AUTONOMOUS INSTITUTION





# SNS COLLEGE OF ENGINEERING Kurumbapalayam (Po), Coimbatore – 641 107



#### AN AUTONOMOUS INSTITUTION