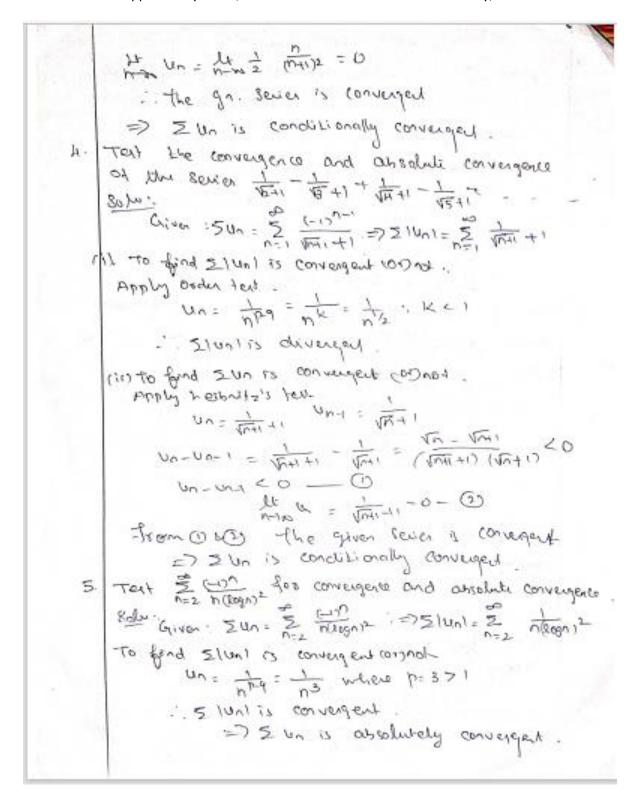

# SNS COLLEGE OF ENGINEERING Kurumbapalayam (Po), Coimbatore – 641 107



#### AN AUTONOMOUS INSTITUTION

Accredited by NBA – AICTE and Accredited by NAAC – UGC with 'A' Grade Approved by AICTE, New Delhi & Affiliated to Anna University, Chennai

## **Topic: 2.9 – Absolute and Conditional Convergence**





## SNS COLLEGE OF ENGINEERING Kurumbapalayam (Po), Coimbatore – 641 107



#### AN AUTONOMOUS INSTITUTION





### SNS COLLEGE OF ENGINEERING Kurumbapalayam (Po), Coimbatore – 641 107



#### AN AUTONOMOUS INSTITUTION





### SNS COLLEGE OF ENGINEERING Kurumbapalayam (Po), Coimbatore – 641 107



#### AN AUTONOMOUS INSTITUTION





# SNS COLLEGE OF ENGINEERING Kurumbapalayam (Po), Coimbatore – 641 107



#### AN AUTONOMOUS INSTITUTION