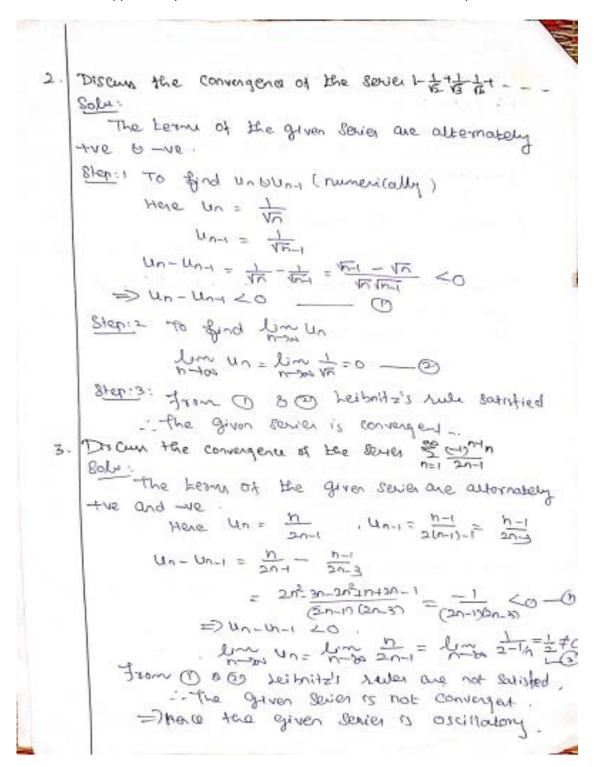

# SNS COLLEGE OF ENGINEERING Kurumbapalayam (Po), Coimbatore – 641 107



#### AN AUTONOMOUS INSTITUTION

Accredited by NBA – AICTE and Accredited by NAAC – UGC with 'A' Grade Approved by AICTE, New Delhi & Affiliated to Anna University, Chennai

### Topic: 2.8 - Alternating series - Leibnitz's test





## SNS COLLEGE OF ENGINEERING Kurumbapalayam (Po), Coimbatore – 641 107



#### AN AUTONOMOUS INSTITUTION

Accredited by NBA – AICTE and Accredited by NAAC – UGC with 'A' Grade Approved by AICTE, New Delhi & Affiliated to Anna University, Chennai





## SNS COLLEGE OF ENGINEERING Kurumbapalayam (Po), Coimbatore – 641 107



#### AN AUTONOMOUS INSTITUTION

Accredited by NBA – AICTE and Accredited by NAAC – UGC with 'A' Grade Approved by AICTE, New Delhi & Affiliated to Anna University, Chennai





### SNS COLLEGE OF ENGINEERING Kurumbapalayam (Po), Coimbatore – 641 107



#### AN AUTONOMOUS INSTITUTION

Accredited by NBA – AICTE and Accredited by NAAC – UGC with 'A' Grade Approved by AICTE, New Delhi & Affiliated to Anna University, Chennai