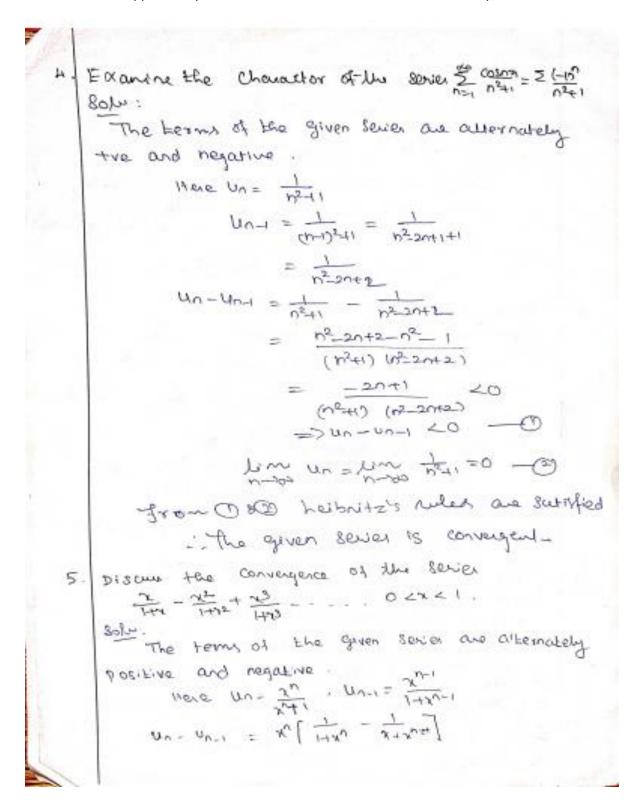

COLLEGE OF ENGINEERING Kurumbapalayam (Po), Coimbatore – 641 107



#### AN AUTONOMOUS INSTITUTION

Accredited by NBA – AICTE and Accredited by NAAC – UGC with 'A' Grade Approved by AICTE, New Delhi & Affiliated to Anna University, Chennai

### Topic: 2.8 - Alternating series - Leibnitz's test





## SNS COLLEGE OF ENGINEERING Kurumbapalayam (Po), Coimbatore – 641 107



#### AN AUTONOMOUS INSTITUTION

Accredited by NBA – AICTE and Accredited by NAAC – UGC with 'A' Grade Approved by AICTE, New Delhi & Affiliated to Anna University, Chennai





## SNS COLLEGE OF ENGINEERING Kurumbapalayam (Po), Coimbatore – 641 107



#### AN AUTONOMOUS INSTITUTION

Accredited by NBA – AICTE and Accredited by NAAC – UGC with 'A' Grade Approved by AICTE, New Delhi & Affiliated to Anna University, Chennai





### SNS COLLEGE OF ENGINEERING Kurumbapalayam (Po), Coimbatore – 641 107



#### AN AUTONOMOUS INSTITUTION

Accredited by NBA – AICTE and Accredited by NAAC – UGC with 'A' Grade Approved by AICTE, New Delhi & Affiliated to Anna University, Chennai