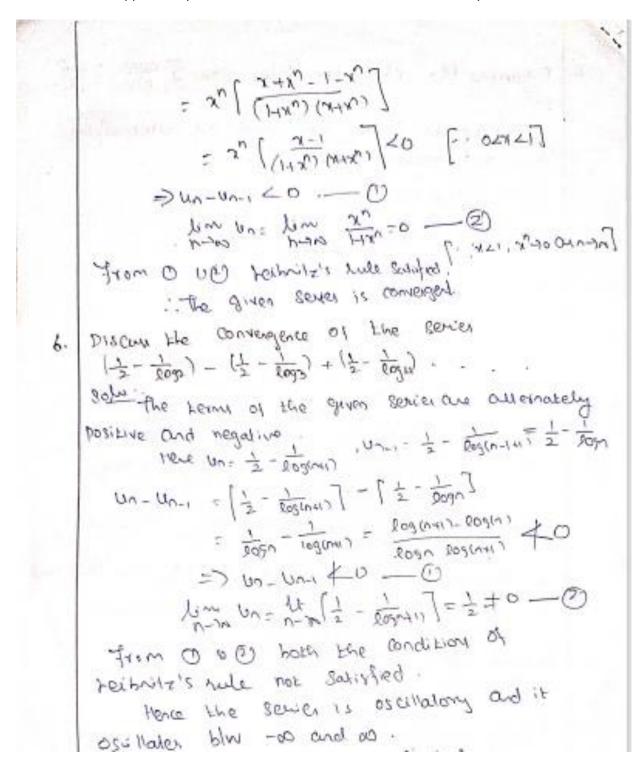

.8 - Alternating series - Leibnitz's test





## SNS COLLEGE OF ENGINEERING Kurumbapalayam (Po), Coimbatore – 641 107



#### AN AUTONOMOUS INSTITUTION

Accredited by NBA – AICTE and Accredited by NAAC – UGC with 'A' Grade Approved by AICTE, New Delhi & Affiliated to Anna University, Chennai





## SNS COLLEGE OF ENGINEERING Kurumbapalayam (Po), Coimbatore – 641 107



#### AN AUTONOMOUS INSTITUTION

Accredited by NBA – AICTE and Accredited by NAAC – UGC with 'A' Grade Approved by AICTE, New Delhi & Affiliated to Anna University, Chennai





### SNS COLLEGE OF ENGINEERING Kurumbapalayam (Po), Coimbatore – 641 107



#### AN AUTONOMOUS INSTITUTION

Accredited by NBA – AICTE and Accredited by NAAC – UGC with 'A' Grade Approved by AICTE, New Delhi & Affiliated to Anna University, Chennai