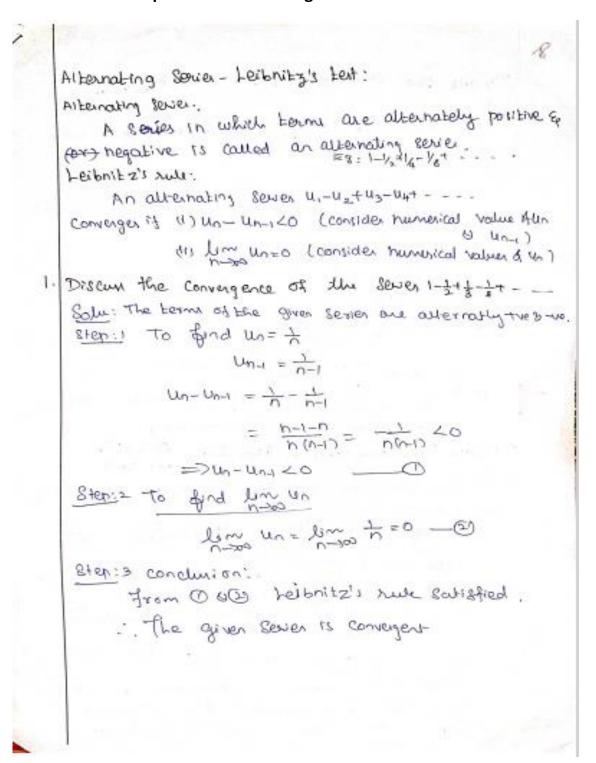

# SNS COLLEGE OF ENGINEERING Kurumbapalayam (Po), Coimbatore – 641 107



#### AN AUTONOMOUS INSTITUTION

Accredited by NBA – AICTE and Accredited by NAAC – UGC with 'A' Grade Approved by AICTE, New Delhi & Affiliated to Anna University, Chennai

### Topic: 2.8 - Alternating series - Leibnitz's test





## SNS COLLEGE OF ENGINEERING Kurumbapalayam (Po), Coimbatore – 641 107



#### AN AUTONOMOUS INSTITUTION

Accredited by NBA – AICTE and Accredited by NAAC – UGC with 'A' Grade Approved by AICTE, New Delhi & Affiliated to Anna University, Chennai





## SNS COLLEGE OF ENGINEERING Kurumbapalayam (Po), Coimbatore – 641 107



#### AN AUTONOMOUS INSTITUTION

Accredited by NBA – AICTE and Accredited by NAAC – UGC with 'A' Grade Approved by AICTE, New Delhi & Affiliated to Anna University, Chennai





### SNS COLLEGE OF ENGINEERING Kurumbapalayam (Po), Coimbatore – 641 107



#### AN AUTONOMOUS INSTITUTION

Accredited by NBA – AICTE and Accredited by NAAC – UGC with 'A' Grade Approved by AICTE, New Delhi & Affiliated to Anna University, Chennai