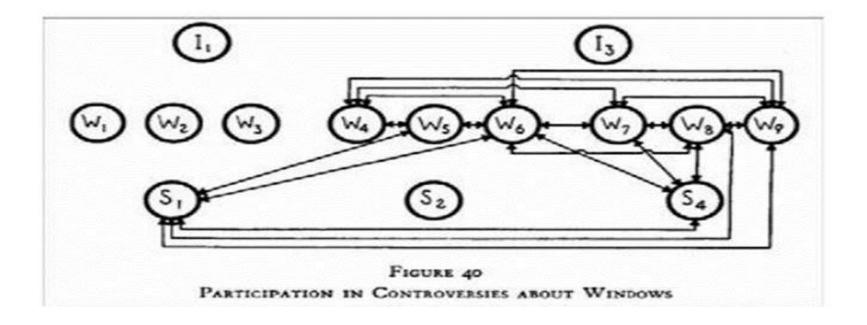

hods for data collection and analysis.
- Social role or Social group be defined on a formal model of networks, allowing to carry out more precise discussions in the literature and to compare results across studies.





### 1.6 Development of Social Network Analysis

- mid-1950s anthropologists have found network representations useful in generalizing actual field observations.
- Many social psychologists of the 1940s found a formal description of social groups.
- The term "social network" has been introduced by Barnes in 1954. It is also called as Sociogram usually credited to Moreno.
- Sociogram was a visual representation of social networks as a set of nodes connected by directed links.
- Social Network Analysis is applied research in sociology, social psychology and anthropology.











### REFERENCES



1. Dion Goh and Schubert Foo ,Social information retrieval systems:Emerging technologies and applications for searching the web effectively,IGI Global snippet,2008

### **THANK YOU**