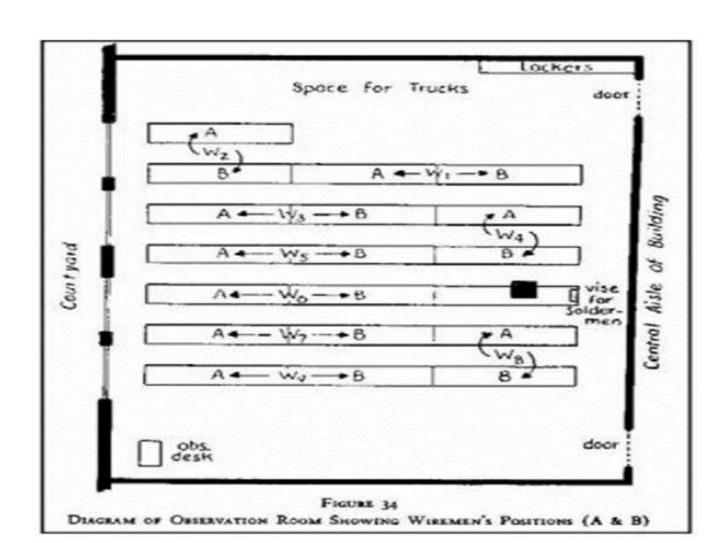

ethods for data collection and analysis.
- Social role or Social group be defined on a formal model of networks, allowing to carry out more precise discussions in the literature and to compare results across studies.





### 1.6 Development of Social Network Analysis

- mid-1950s anthropologists have found network representations useful in generalizing actual field observations.
- Many social psychologists of the 1940s found a formal description of social groups.
- The term "social network" has been introduced by Barnes in 1954. It is also called as Sociogram usually credited to Moreno.
- Sociogram was a visual representation of social networks as a set of nodes connected by directed links.
- Social Network Analysis is applied research in sociology, social psychology and anthropology.











### REFERENCES



1. Dion Goh and Schubert Foo ,Social information retrieval systems:Emerging technologies and applications for searching the web effectively,IGI Global snippet,2008

### **THANK YOU**