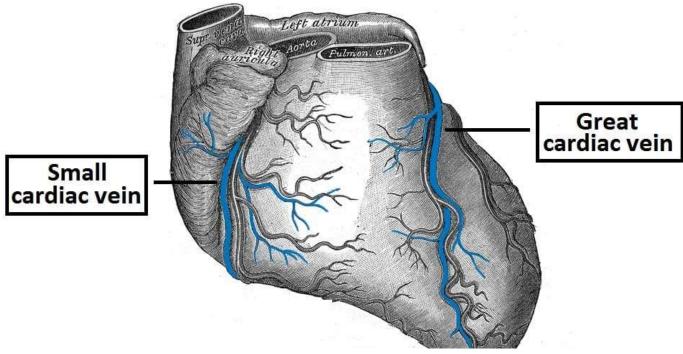

# The main tributaries of the coronary sinus are:

- **Great cardiac vein** (anterior interventricular vein) the largest tributary of the coronary sinus. It originates at the apex of the heart and ascends in the anterior interventricular groove.
- It then curves to the left and continues onto the posterior surface of the heart. Here, it gradually enlarges to form the coronary sinus.

**Small cardiac vein** – located on the anterior surface of the heart, in a groove between the right atrium and right ventricle. It travels within this groove onto the posterior surface of the heart, where it empties into the coronary sinus.