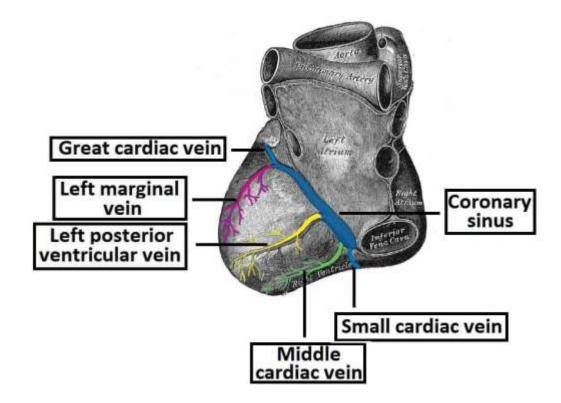

#### **VENOUS SYSTEM**

- The venous drainage of the heart is mostly through the coronary sinus – a large venous structure located on the posterior aspect of the heart.
- The cardiac veins drain into the coronary sinus, which in turn, empties into the right atrium. There are also smaller cardiac veins which pass directly into the right atrium.

# The main tributaries of the coronary sinus are:

- **Great cardiac vein** (anterior interventricular vein) the largest tributary of the coronary sinus. It originates at the apex of the heart and ascends in the anterior interventricular groove.
- It then curves to the left and continues onto the posterior surface of the heart. Here, it gradually enlarges to form the coronary sinus.

**Small cardiac vein** – located on the anterior surface of the heart, in a groove between the right atrium and right ventricle. It travels within this groove onto the posterior surface of the heart, where it empties into the coronary sinus.

**Middle cardiac vein** (posterior interventricular vein) – begins at the apex of the heart and ascends in the posterior interventricular groove to empty into the coronary sinus.

**Posterior cardiac vein** – located on the posterior surface of the left ventricle. It lies to the left of the middle cardiac vein and empties into the coronary sinus.