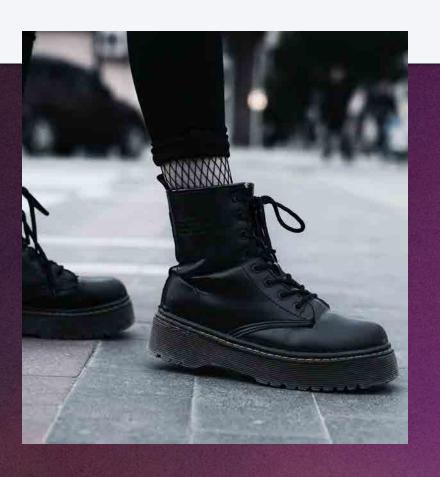

# Gigi Hadid has been seen wearing this comeback style of boot. Can you name it?

- a. Christian Audigier
- b. Superga
- c. Doc Martens
- d. Sebago Bala

### c. Doc Martens

In the movie *Casablanca*, which movie star wore platform shoes that added nearly five inches of height?

- a. Humphrey Bogart
- b. Ingrid Bergman
- c. Paul Henreid
- d. Claude Rains