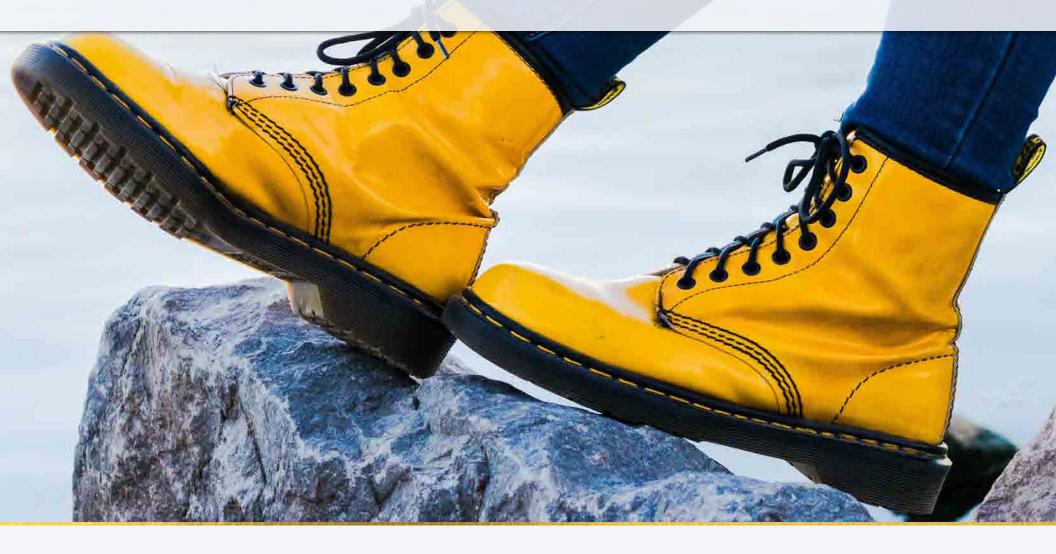

# Gigi Hadid has been seen wearing this comeback style of boot. Can you name it?

- a. Christian Audigier
- b. Superga
- c. Doc Martens
- d. Sebago Bala

### c. Doc Martens

In the movie *Casablanca*, which movie star wore platform shoes that added nearly five inches of height?

- a. Humphrey Bogart
- b. Ingrid Bergman
- c. Paul Henreid
- d. Claude Rains