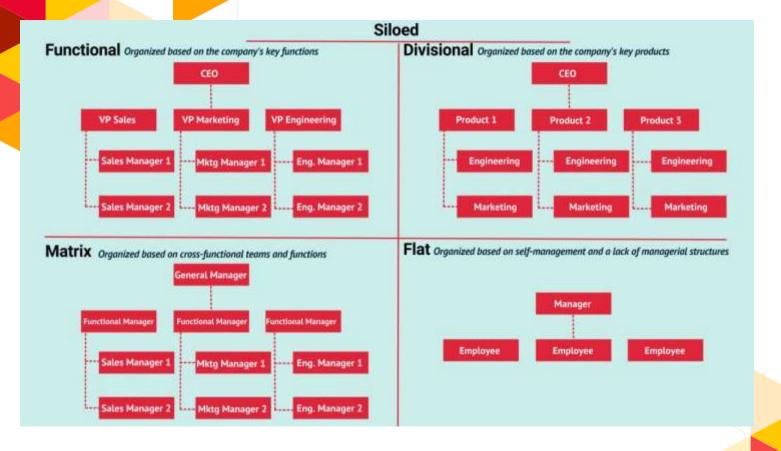

#### ORGANIZATION STRUCTURE

- ◆ An organizational structure is simply the pattern or network of division of these roles and responsibilities.
- which person has to perform which task is what the organizational structure explains.
- ◆ The structure of an organization should always be dynamic.
- Types of Organization Structure:
  - An organization's structure is typically represented by an organization chart
  - a diagram showing the interrelationships of its positions.
  - highlights the chain of command, or the authority
     relationships among people working at different levels.