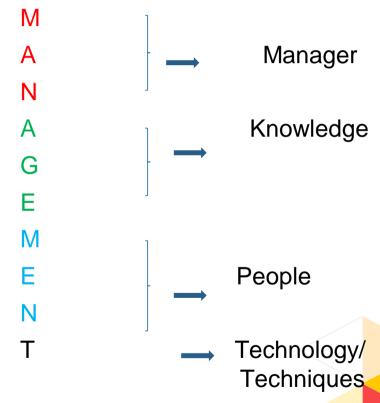

### **DEFINITION OF MANAGEMENT**

- Management is the attainment of organizational goals in an effective and efficient manner through planning, organizing, staffing, directing and controlling organizational resources.
- ◆ Organizational resources include men(human beings), money, machines and materials.
- **▼ F. W. Taylor-** "Management is an art of knowing what is to be done and seeing that it is done in the best possible manner."
- ◄ Henri Fayol- "Management is to forecast, to plan, to organise, to command, to co-ordinate and control activities of others."