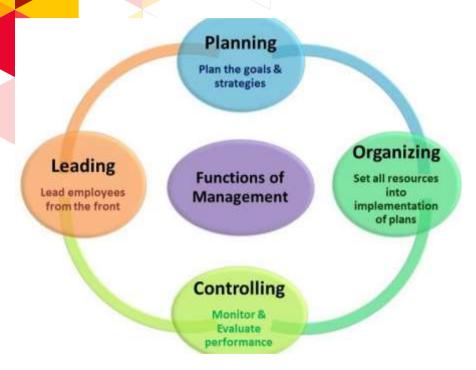

### FUNCTIONS OF MANAGEMENT

- > PLANNING
- ➤ ORGANIZING
- > STAFFING
- > DIRECTING
- > CO-ORDINATING
- > CONTROLLING