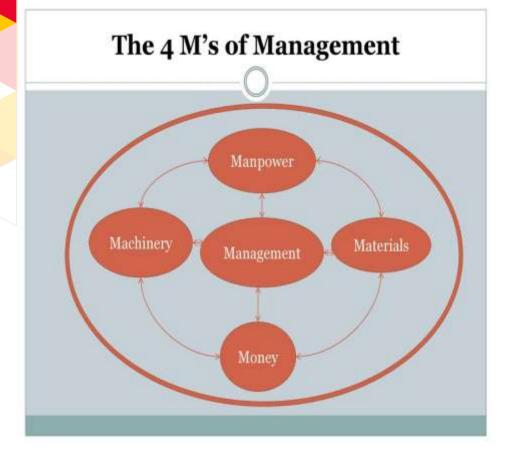

### **DEFINITION OF MANAGEMENT**

- Management is the attainment of organizational goals in an effective and efficient manner through planning, organizing, staffing, directing and controlling organizational resources.
- ◆ Organizational resources include men(human beings), money, machines and materials.
- **▼ F. W. Taylor-** "Management is an art of knowing what is to be done and seeing that it is done in the best possible manner."
- ◄ Henri Fayol- "Management is to forecast, to plan, to organise, to command, to co-ordinate and control activities of others."