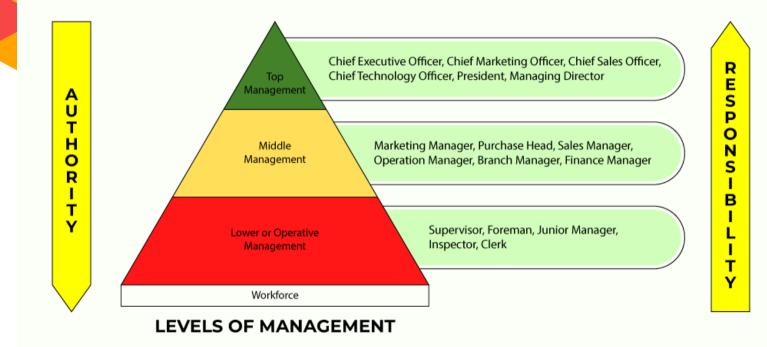

s done in the best possible manner."
- ◄ Henri Fayol- "Management is to forecast, to plan, to organise, to command, to co-ordinate and control activities of others."









# CHARATERSTICS / NATURE OF MANAGEMENT



- Art and science
- It is multi disciplinary
- ◆ Its is intangible
- ◆ Pervasive at nature
- ◀ It is an environment oriented Internal and External
- Optimally utilizes the resources



## IMPORTANCE OF MANAGEMENT



- **←** Effective utilization of resources
- Development of new resources
- To incorporate innovations
- Better co-ordination among departments
- Sense of security to its employees



# **SCOPE OF MANAGEMENT**





### FUNCTIONS OF MANAGEMENT





- > PLANNING
- ➤ ORGANIZING
- > STAFFING
- > DIRECTING
- > CO-ORDINATING
- > CONTROLLING





## LEVELS OF MANAGEMENT





# MANAGERIAL SKILLS IN MANAGEMENT







# **RECAP**

# QUESTIONS???

# **THANK YOU**