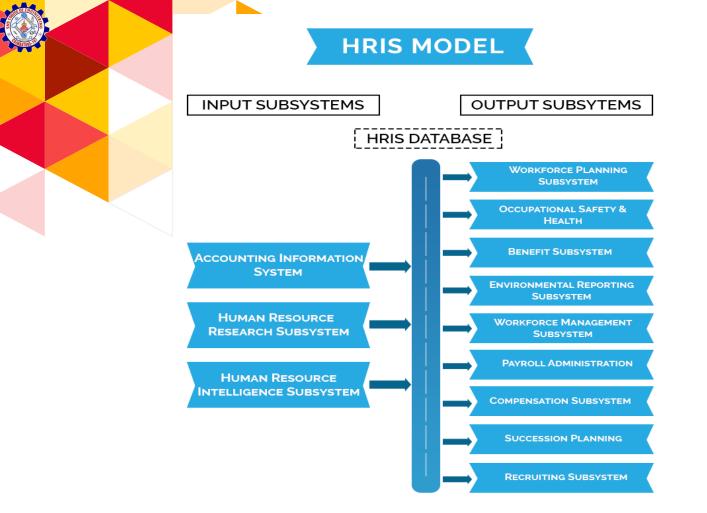

# HRIS FUNCTIONS

15.7.23 Human Resource Information System /19BA202-Human Resource Management/Dr.R.Anitha/MBA/S<mark>NSCE</mark>