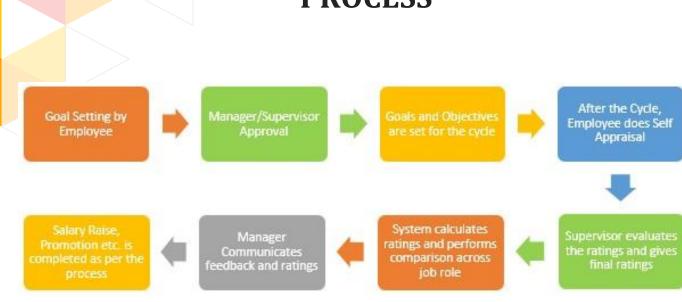

#### MEANING

Performance Appraisal is the systematic evaluation of the performance of employees and to understand the abilities of a person for further growth and development. Performance appraisal is generally done in systematic ways which are as follows:

- The supervisors measure the pay of employees and compare it with targets and plans.
- The supervisor analyses the factors behind work performances of employees.
- The employers are in position to guide the employees for a better performance.