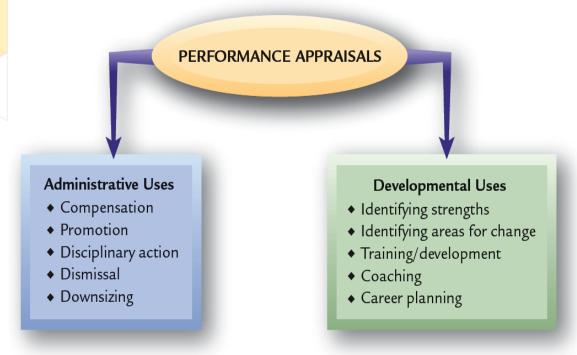

#### CONFLICT USES OF PERFORMANCE APPRAISAL

### **ADVANTAGES**

- **Promotion**
- Compensation
- Employees Development
- Selection Validation
- Communication