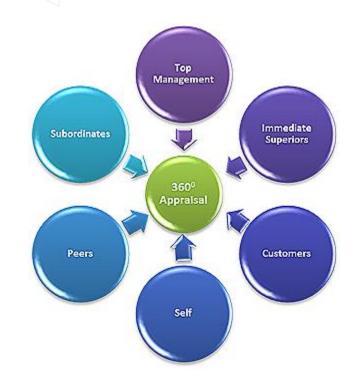

## PERFORMANCE APPRAISAL METHODS

| Traditional Methods |                            | Modern Methods |                                                                                                                                                                                                                                                                                                                                                                                                                                                                                                                                                                                                                                                                                                                                                                                                                                                                                                                                                                                                                                                                                                                                                                                                                                                                                                                                                                                                                                                                                                                                                                                                                                                                                                                                                                                                                                                                                                                                                                                                                                                                                                                                |
|---------------------|----------------------------|----------------|--------------------------------------------------------------------------------------------------------------------------------------------------------------------------------------------------------------------------------------------------------------------------------------------------------------------------------------------------------------------------------------------------------------------------------------------------------------------------------------------------------------------------------------------------------------------------------------------------------------------------------------------------------------------------------------------------------------------------------------------------------------------------------------------------------------------------------------------------------------------------------------------------------------------------------------------------------------------------------------------------------------------------------------------------------------------------------------------------------------------------------------------------------------------------------------------------------------------------------------------------------------------------------------------------------------------------------------------------------------------------------------------------------------------------------------------------------------------------------------------------------------------------------------------------------------------------------------------------------------------------------------------------------------------------------------------------------------------------------------------------------------------------------------------------------------------------------------------------------------------------------------------------------------------------------------------------------------------------------------------------------------------------------------------------------------------------------------------------------------------------------|
| 1.                  | Ranking method             | 1.             | Management by Objectives (MBO)                                                                                                                                                                                                                                                                                                                                                                                                                                                                                                                                                                                                                                                                                                                                                                                                                                                                                                                                                                                                                                                                                                                                                                                                                                                                                                                                                                                                                                                                                                                                                                                                                                                                                                                                                                                                                                                                                                                                                                                                                                                                                                 |
| 2                   | Paired comparison          | 2              | Behaviourally anchored rating scales                                                                                                                                                                                                                                                                                                                                                                                                                                                                                                                                                                                                                                                                                                                                                                                                                                                                                                                                                                                                                                                                                                                                                                                                                                                                                                                                                                                                                                                                                                                                                                                                                                                                                                                                                                                                                                                                                                                                                                                                                                                                                           |
| 3.                  | Grading                    | 3.             | Assessment centres                                                                                                                                                                                                                                                                                                                                                                                                                                                                                                                                                                                                                                                                                                                                                                                                                                                                                                                                                                                                                                                                                                                                                                                                                                                                                                                                                                                                                                                                                                                                                                                                                                                                                                                                                                                                                                                                                                                                                                                                                                                                                                             |
| 4.                  | Forced distribution method | 4.             | 360-degree appraisal                                                                                                                                                                                                                                                                                                                                                                                                                                                                                                                                                                                                                                                                                                                                                                                                                                                                                                                                                                                                                                                                                                                                                                                                                                                                                                                                                                                                                                                                                                                                                                                                                                                                                                                                                                                                                                                                                                                                                                                                                                                                                                           |
| 5.                  | Forced choice method       | 5.             | Cost accounting method                                                                                                                                                                                                                                                                                                                                                                                                                                                                                                                                                                                                                                                                                                                                                                                                                                                                                                                                                                                                                                                                                                                                                                                                                                                                                                                                                                                                                                                                                                                                                                                                                                                                                                                                                                                                                                                                                                                                                                                                                                                                                                         |
| 6.                  | Checklist method           | 1              | Control of the Contro |
| 7.                  | Critical incidents method  | 1              |                                                                                                                                                                                                                                                                                                                                                                                                                                                                                                                                                                                                                                                                                                                                                                                                                                                                                                                                                                                                                                                                                                                                                                                                                                                                                                                                                                                                                                                                                                                                                                                                                                                                                                                                                                                                                                                                                                                                                                                                                                                                                                                                |
| 8.                  | Graphic scale method       | 1              |                                                                                                                                                                                                                                                                                                                                                                                                                                                                                                                                                                                                                                                                                                                                                                                                                                                                                                                                                                                                                                                                                                                                                                                                                                                                                                                                                                                                                                                                                                                                                                                                                                                                                                                                                                                                                                                                                                                                                                                                                                                                                                                                |
| 9.                  | Essay method               | 1              |                                                                                                                                                                                                                                                                                                                                                                                                                                                                                                                                                                                                                                                                                                                                                                                                                                                                                                                                                                                                                                                                                                                                                                                                                                                                                                                                                                                                                                                                                                                                                                                                                                                                                                                                                                                                                                                                                                                                                                                                                                                                                                                                |
| 10.                 | Field review method        | 1              |                                                                                                                                                                                                                                                                                                                                                                                                                                                                                                                                                                                                                                                                                                                                                                                                                                                                                                                                                                                                                                                                                                                                                                                                                                                                                                                                                                                                                                                                                                                                                                                                                                                                                                                                                                                                                                                                                                                                                                                                                                                                                                                                |
| 11.                 | Confidential report        |                |                                                                                                                                                                                                                                                                                                                                                                                                                                                                                                                                                                                                                                                                                                                                                                                                                                                                                                                                                                                                                                                                                                                                                                                                                                                                                                                                                                                                                                                                                                                                                                                                                                                                                                                                                                                                                                                                                                                                                                                                                                                                                                                                |