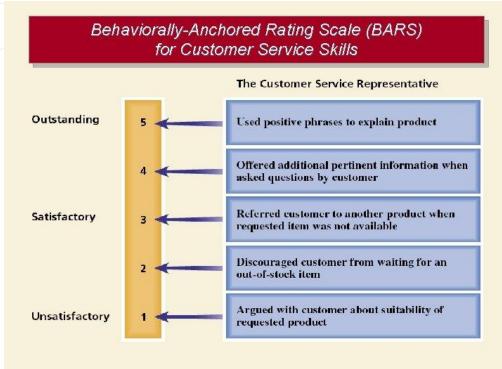

#### **BEHAVIOURLY ANCHORED RATING SCALE**

The BARS (behaviourally anchored rating scale) is a scale that assesses the performance of new employees or trainees based on well-defined behavioural patterns.