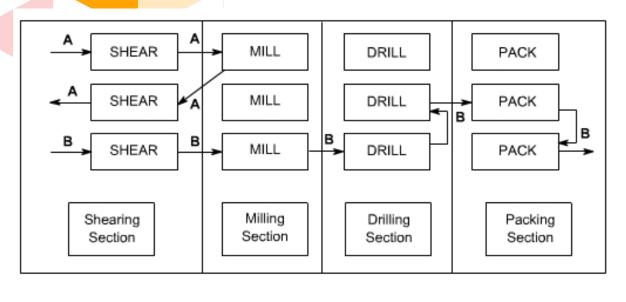

#### Layout - Process Layout

# WHAT DOES A PROCESS LAYOUT LOOK LIKE

## Process Layout