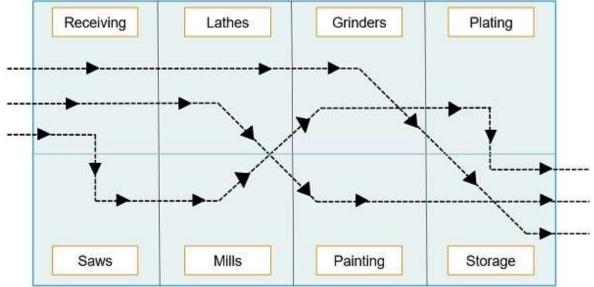

#### Layout - Process Layout

# WHAT DOES A PROCESS LAYOUT LOOK LIKE

## Process Layout