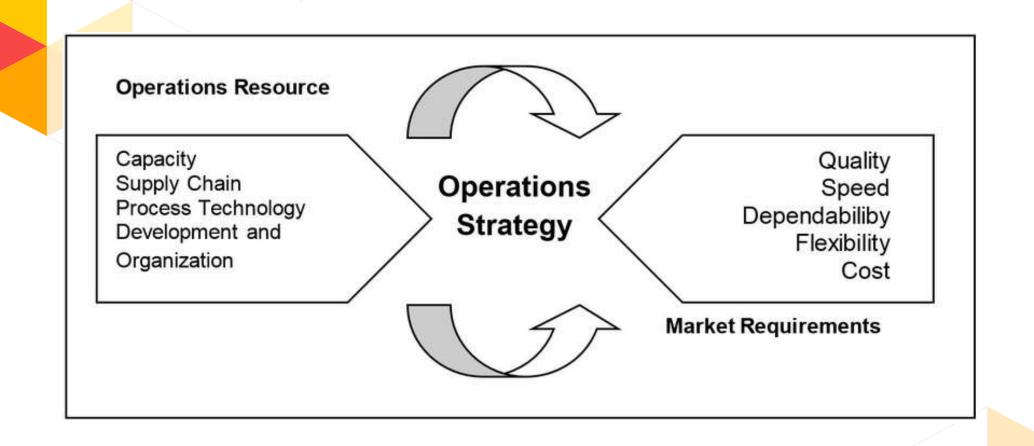

#### **Operations** strategy

Operations strategy is the plan developed by the management team of an organization to allocate funding to the business. This plan is constructed after the overall strategy of the business has been created; thus, the operations strategy supports the strategic direction of the firm.

#### **Operations Strategy**

Framework to improve Products, Services & Operations Processes

## **Operation Strategy**

McDonald's Operations Management, Productivity

http://panmore.com/mcdonalds-operations-management-10-decisionsareas-productivity Corporate Strategy **Business Strategy** Top down Quality Capacity Speed Market Supply networks Operations Operations Dependability Process technology Requirements Resources Flexibility strategy Development and Cost Organisations **Bottom Up** Emergent sense of what the strategy should be