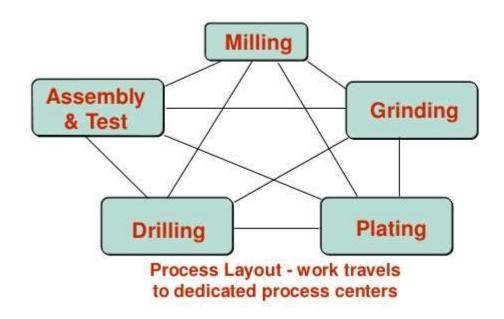

#### Layout - Process Layout

# WHAT DOES A PROCESS LAYOUT LOOK LIKE

## Process Layout