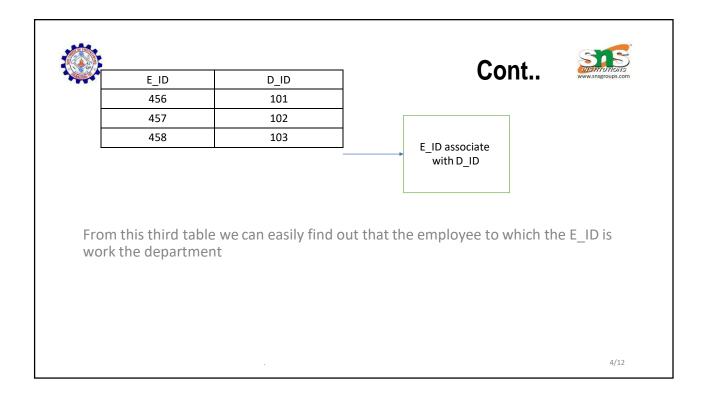

| RELATIONAL DATABASE - For Exam |                      |                           |       |                                       |  |
|--------------------------------|----------------------|---------------------------|-------|---------------------------------------|--|
| the                            | example              | of employee               | table | in which                              |  |
| on al                          | pout the em          | ployee is store           | d.    |                                       |  |
|                                | E_NAME               | Mobile no                 |       | Fach your of the                      |  |
|                                | ravi                 | 7894561231                |       | Each row of the table indicates the   |  |
|                                | karthik              | 9876543212                |       | information about<br>employee details |  |
|                                |                      |                           |       |                                       |  |
|                                | Kumar                | 9856742135                |       | employee details                      |  |
|                                | Kumar                | 9856742135                |       | employee details                      |  |
|                                | Kumar<br>D_NAME      | 9856742135<br>Landline No |       | employee details                      |  |
|                                |                      |                           |       |                                       |  |
|                                | D_NAME               | Landline No               |       | D_iD associated                       |  |
|                                | D_NAME<br>Production | Landline No<br>2233456    |       |                                       |  |