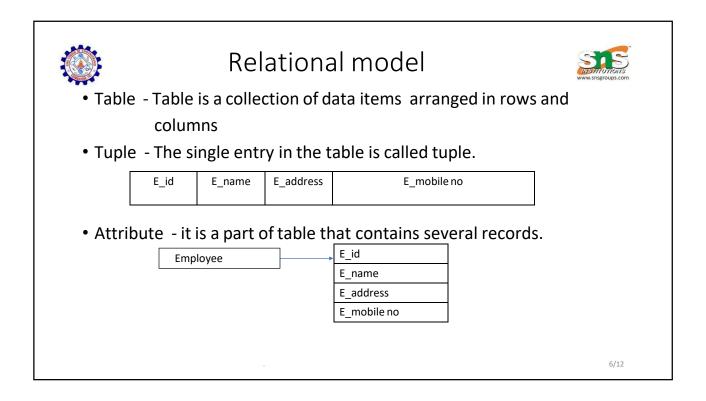

| RELATIONAL DATABASE - For Exam |                      |                           |       |                                       |  |
|--------------------------------|----------------------|---------------------------|-------|---------------------------------------|--|
| the                            | example              | of employee               | table | in which                              |  |
| on al                          | pout the em          | ployee is store           | d.    |                                       |  |
|                                | E_NAME               | Mobile no                 |       | Fach your of the                      |  |
|                                | ravi                 | 7894561231                |       | Each row of the table indicates the   |  |
|                                | karthik              | 9876543212                |       | information about<br>employee details |  |
|                                |                      |                           |       |                                       |  |
|                                | Kumar                | 9856742135                |       | employee details                      |  |
|                                | Kumar                | 9856742135                |       | employee details                      |  |
|                                | Kumar<br>D_NAME      | 9856742135<br>Landline No |       | employee details                      |  |
|                                |                      |                           |       |                                       |  |
|                                | D_NAME               | Landline No               |       | D_iD associated                       |  |
|                                | D_NAME<br>Production | Landline No<br>2233456    |       |                                       |  |