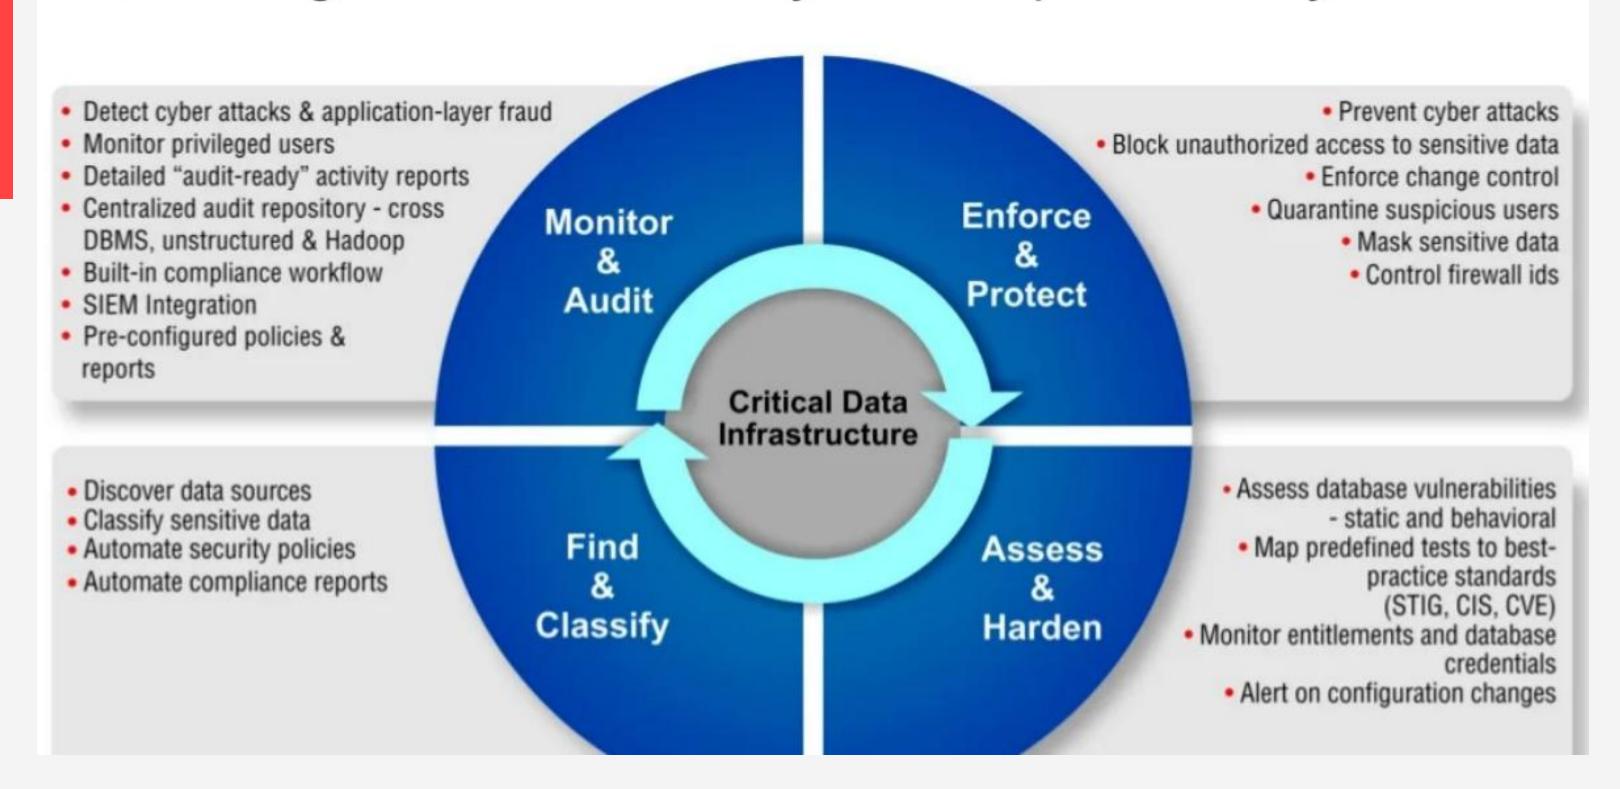

#### Compliance

- · Limited time, lots of regulation, growing costs of compliance
- Audits require monitoring and reporting on database activities

- Ability to know who's accessing your data when, how and why
- Complex role based data access requirements

- Manual approaches lead to higher risk and inefficiency
- Centralized security management required for maximum efficiency

#### Vulnerability

- Complex database vulnerabilities
- · New sources of threats: outsourcing, web applications, stolen credentials