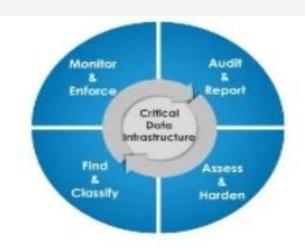

#### Addressing the full data security and compliance lifecycle

Leverage experts to help manage your security

Application
Security
Management

Help reduce data loss, financial loss and website downtime Security Event and Log Management