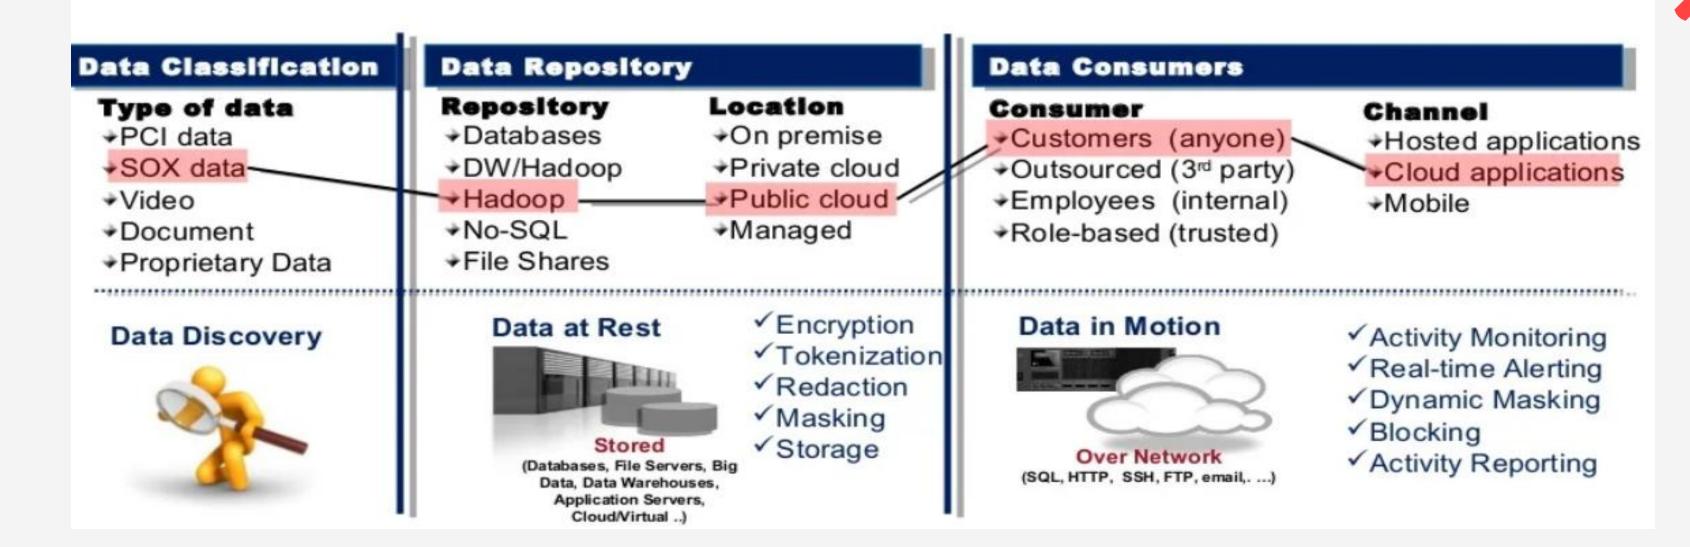

#### Compliance

- · Limited time, lots of regulation, growing costs of compliance
- Audits require monitoring and reporting on database activities

- Ability to know who's accessing your data when, how and why
- Complex role based data access requirements

#### Vulnerability

- Complex database vulnerabilities
- · New sources of threats: outsourcing, web applications, stolen credentials