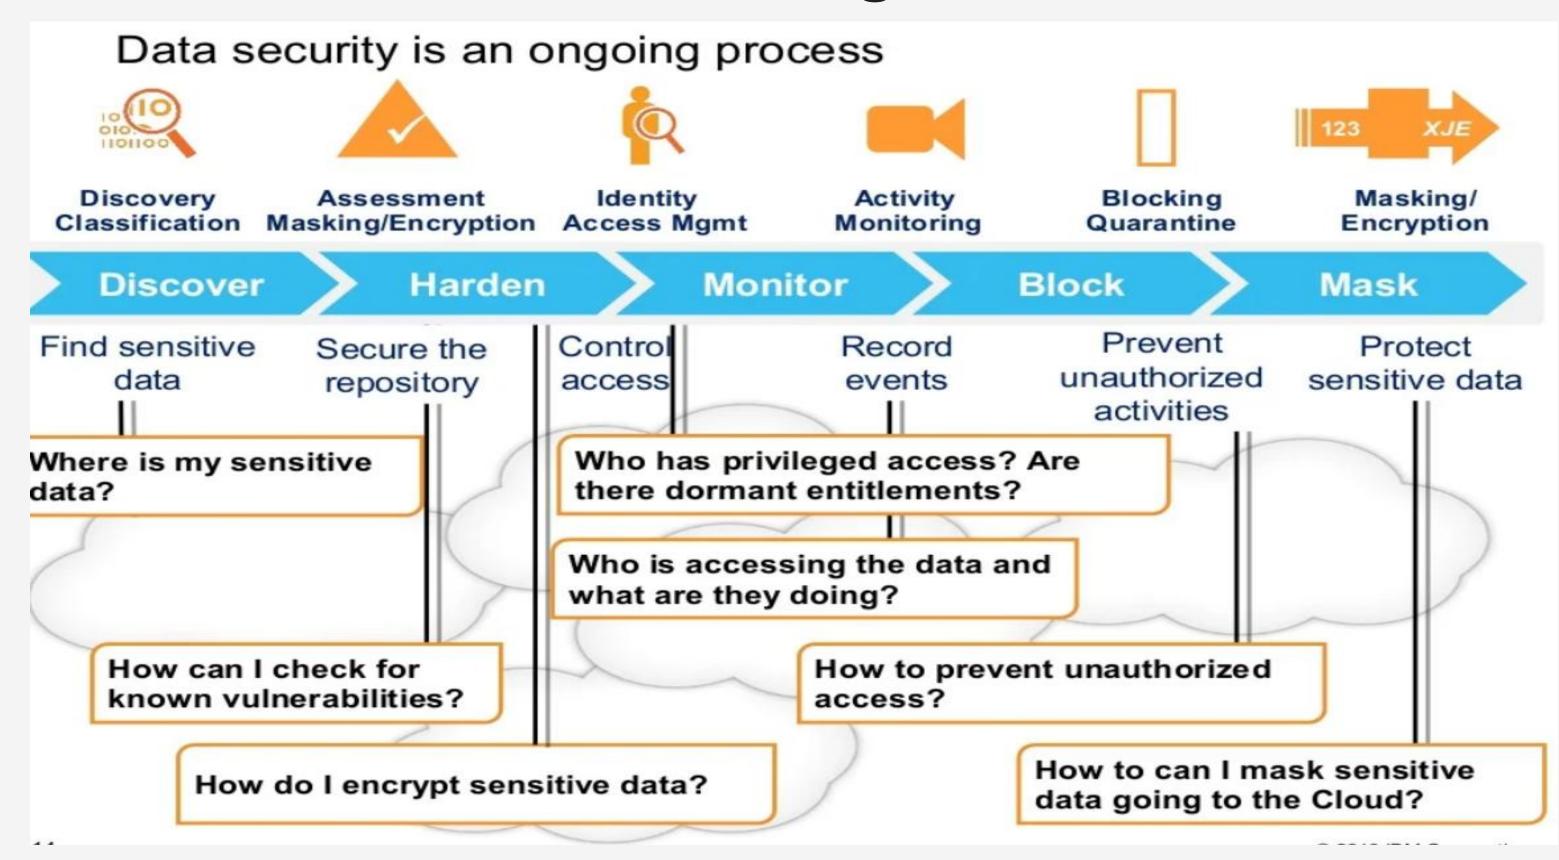

#### Vulnerability

- Complex database vulnerabilities
- · New sources of threats: outsourcing, web applications, stolen credentials