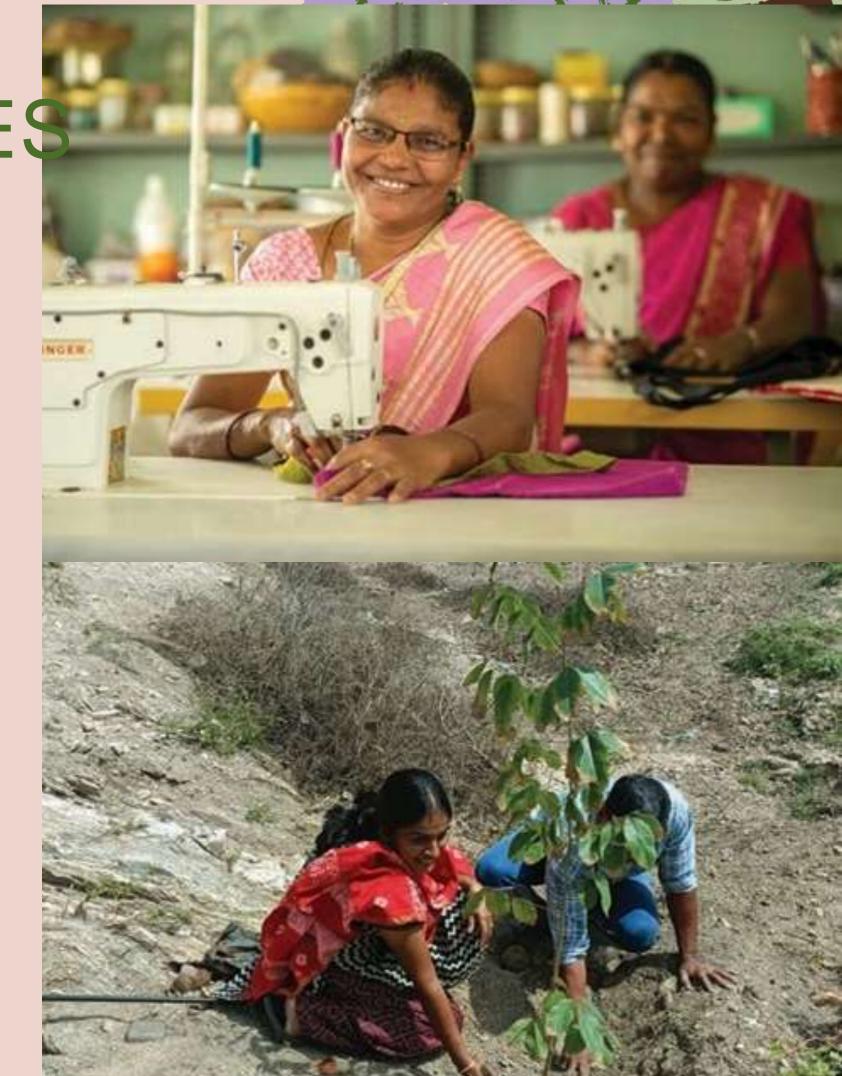

### CSR EFFORTS DURING 2022-2023

- Spine Surgery, Rehabilitation and Reconstruction Surgeries
- Tree Plantation
- Solid waste management
- Diabetic Intervention Program for children
- Eye Screening Program
- X-Ray Labrin Ply alayam Govt Hospital.
- Road Safety and Awareness Project
- Solar Power based water pumping system
- Housing Project for Tribals individual Toilets Construction
- Solar street lights Installation Govt School