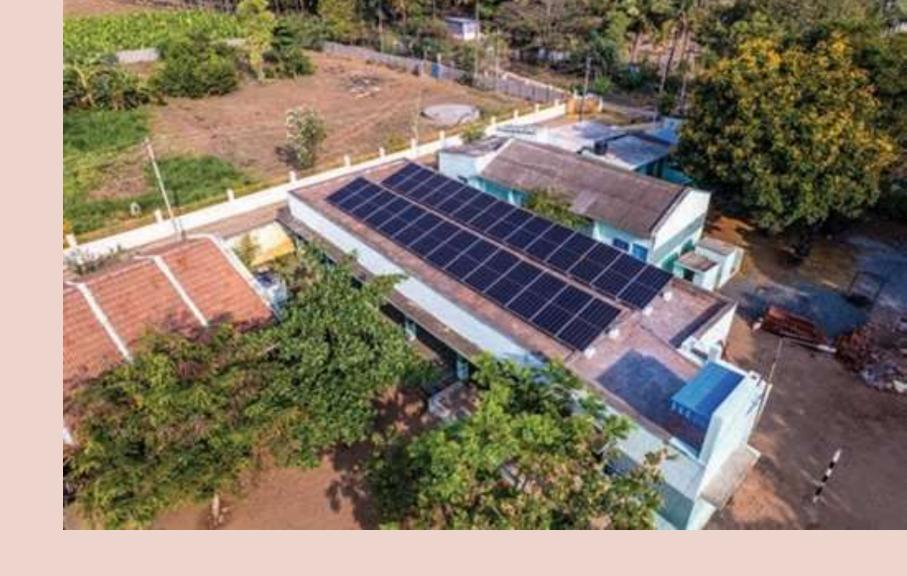

### CSR EFFORTS DURING 2022-2023

- Spine Surgery, Rehabilitation and Reconstruction Surgeries
- Tree Plantation
- Solid waste management
- Diabetic Intervention Program for children
- Eye Screening Program
- X-Ray Labrin Ply alayam Govt Hospital.
- Road Safety and Awareness Project
- Solar Power based water pumping system
- Housing Project for Tribals individual Toilets Construction
- Solar street lights Installation Govt School



#### **Treatment Based Beneficiaries Details**



■ Spine Injury Treatment ■ Corrective Surgeries



# CSR SPEND DURING 2022-23





CSR expenditure for the company taken at 2% of the average net profit the last three financial years

Amount to be spent as per the mandate:

RS 258.88 Lakhs

Actual amount spent for various:

RS 260.00 Las ASSISTANT PROFESSOR





PROJECTS AND EXPENSES

Education, Environment, Health & Poverty

Alleviation - Rs.95,00,000

Medical treatment - Idayangal Charitable

trust - Rs.10,00,000

Medical Treatment - Sickle Cell Anemia

Project - Rs.24,00,000

Medical Treatment Spinal Injury surgery &

Rehabilitation - Rs.21,00,000





PROJECTS AND EXPENSES

Integrated village Development Project - Rs.80,00,000

Rural Infrastructure development Project

- Rs.20,00,000

Periyanaickenpalayam Railway Station

Maintenance - Rs.5,75,000

Dr.A.Saravanakumar ASSISTANT PROFESSOR

Road Safety & Awareness Project - Rs.4,25,000











## THANK YOU

/ MBA