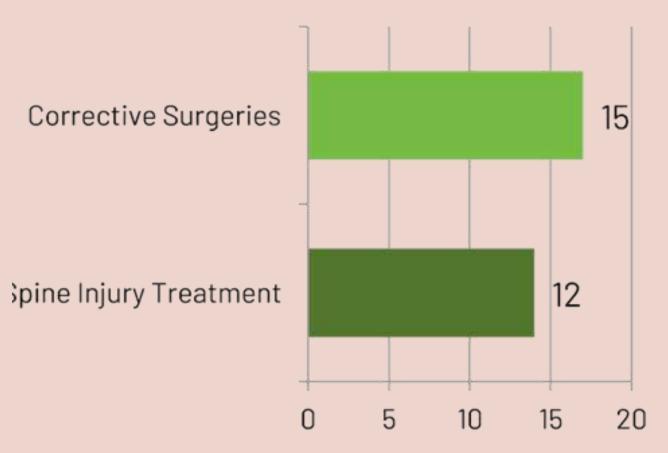

#### **Treatment Based Beneficiaries Details**

■ Spine Injury Treatment ■ Corrective Surgeries