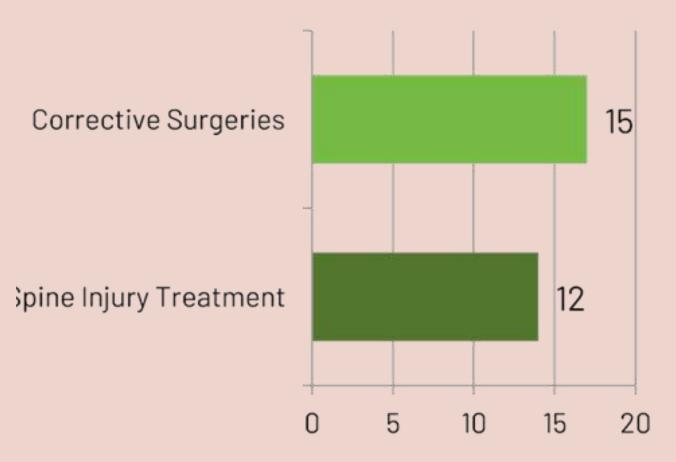

#### **Treatment Based Beneficiaries Details**

■ Spine Injury Treatment ■ Corrective Surgeries